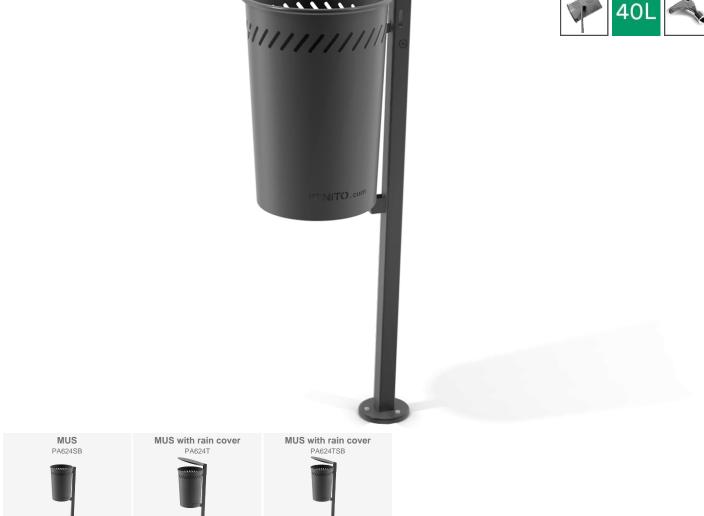

## Litter Bin MUS PA624N

Tilting bin made of steel, with laser wholes and central space for greater robustness or marking.

Treated with Ferrus, a protective process that guarantees high resistance to corrosion.

| . A                                     |   |          |     |     |      |          |
|-----------------------------------------|---|----------|-----|-----|------|----------|
|                                         |   | Ref.     | А   | ØB  | Н    |          |
|                                         | - | PA624N   | 370 | 325 | 1030 |          |
|                                         |   | PA624SB  | 370 | 325 | 1240 |          |
|                                         |   | PA624T   | 360 | 325 | 1180 |          |
| ,                                       | * | PA624TSB | 360 | 325 | 1400 | AL ALES  |
| = = = = = = = = = = = = = = = = = = = = | ) |          |     |     |      | P. E. S. |