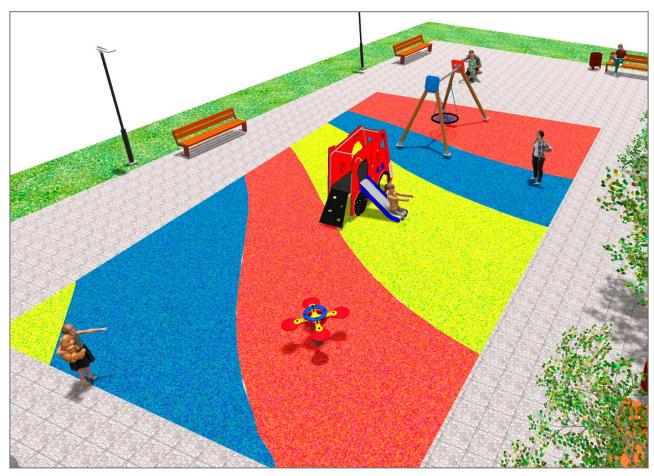

## **BENITO**-Playground Equipment

| Product   | Description                                                                                                                                                                                                                                                                                                                                                                                                                                                                                                                                  |
|-----------|----------------------------------------------------------------------------------------------------------------------------------------------------------------------------------------------------------------------------------------------------------------------------------------------------------------------------------------------------------------------------------------------------------------------------------------------------------------------------------------------------------------------------------------------|
| JL1500010 | MADERA 1 Nest Swings for children made of different materials such as wood and steel. Resistant to abrasion, corrosion and bad weather conditions.  Data Sheet Certificate Certificate Conformity                                                                                                                                                                                                                                                                                                                                            |
| JPVS04    | SIK Fire Truck Structure, Metal: hot-dip galvanised and powder coated 80x80x2mm posts resistant to abrasion, corrosion and bad weather conditions. 2mm thick AISI 304 polished stainless steel slide surface curved and molded in one piece. Ø32mm protective bars made of AISI 304 stainless steel.  Data Sheet Certificate Certificate Conformity                                                                                                                                                                                          |
| JFS06     | Flop Fun and educative spring swing for children. Made of resistant materials according to the EN1176 standard.  Data Sheet Certificate Certificate Conformity                                                                                                                                                                                                                                                                                                                                                                               |
| JSA006N   | Climber The healthy elements manufactured by BENITO enable people to exercise in both public and private spaces, increasing their well-being and quality of life while boosting health and social relations.  - Health functions: improving cardiovascular and respiratory functions, strengthening muscles and enhancing agility, flexibility and coordination of movements.  - Social functions: creating leisure activities, promoting social integration and a more intensive recreational use of public spaces.  Data Sheet Certificate |
| JSA009N   | Rudder The healthy elements manufactured by BENITO enable people to exercise in both public and private spaces, increasing their well-being and quality of life while boosting health and social relations.  - Health functions: improving cardiovascular and respiratory functions, strengthening muscles and enhancing agility, flexibility and coordination of movements.  - Social functions: creating leisure activities, promoting social integration and a more intensive recreational use of public spaces.  Data Sheet Certificate  |