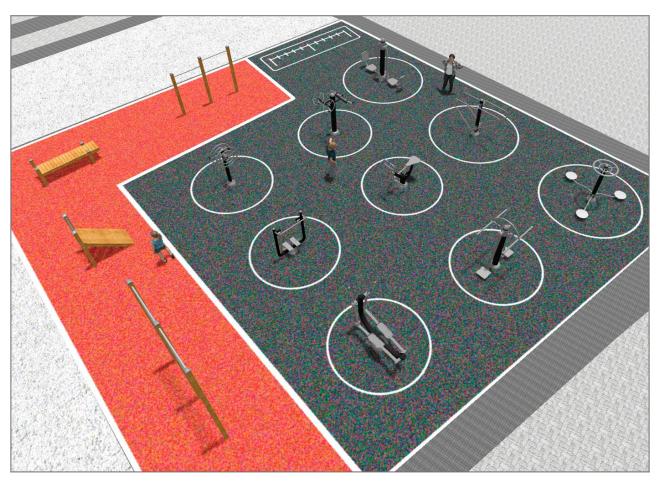

## **BENITO**-Playground Equipment

| Product | Description                                                                                                                                                                                                                                                                                                                                                                                                                                                                                                                                 |
|---------|---------------------------------------------------------------------------------------------------------------------------------------------------------------------------------------------------------------------------------------------------------------------------------------------------------------------------------------------------------------------------------------------------------------------------------------------------------------------------------------------------------------------------------------------|
| JSA008N | Rowing The healthy elements manufactured by BENITO enable people to exercise in both public and private spaces, increasing their well-being and quality of life while boosting health and social relations.  - Health functions: improving cardiovascular and respiratory functions, strengthening muscles and enhancing agility, flexibility and coordination of movements.  - Social functions: creating leisure activities, promoting social integration and a more intensive recreational use of public spaces.  Data Sheet Certificate |
|         |                                                                                                                                                                                                                                                                                                                                                                                                                                                                                                                                             |
| JSA002N | Extension The healthy elements manufactured by BENITO enable people to exercise in both public and private spaces, increasing their well-being and quality of life while boosting health and social relations.  - Health functions: improving cardiovascular and respiratory functions, strengthening muscles and enhancing agility, flexibility and coordination of movements.  - Social functions: creating leisure activities, promoting social integration and a more intensive recreational use of public spaces.                      |
|         | Data Sheet Certificate                                                                                                                                                                                                                                                                                                                                                                                                                                                                                                                      |
| JSA005N | Wheels The healthy elements manufactured by BENITO enable people to exercise in both public and private spaces, increasing their well-being and quality of life while boosting health and social relations.  - Health functions: improving cardiovascular and respiratory functions, strengthening muscles and enhancing agility, flexibility and coordination of movements.  - Social functions: creating leisure activities, promoting social integration and a more intensive                                                            |
|         | recreational use of public spaces.  Data Sheet Certificate                                                                                                                                                                                                                                                                                                                                                                                                                                                                                  |
| JCIR02  | Abdominal The Work-fit range is complete and all elements can be perfectly combined to create a customised circuit. Work-fit allows you to combine walking or running with different exercises to maintain an active, healthy lifestyle. Work-fit is manufactured entirely from wood; it is therefore recommended to install it in natural environments.                                                                                                                                                                                    |
|         | Data Sheet Certificate                                                                                                                                                                                                                                                                                                                                                                                                                                                                                                                      |
| JSA007N | Hockey The healthy elements manufactured by BENITO enable people to exercise in both public and private spaces, increasing their well-being and quality of life while boosting health and social relations.  - Health functions: improving cardiovascular and respiratory functions, strengthening muscles and enhancing agility, flexibility and coordination of movements.  - Social functions: creating leisure activities, promoting social integration and a more intensive                                                            |
|         | recreational use of public spaces.  Data Sheet Certificate                                                                                                                                                                                                                                                                                                                                                                                                                                                                                  |
| JSA006N | Climber The healthy elements manufactured by BENITO enable people to exercise in both public and private spaces, increasing their well-being and quality of life while boosting health and social relations.  - Health functions: improving cardiovascular and respiratory functions, strengthening muscles and enhancing agility, flexibility and coordination of movements.  - Social functions: creating leisure activities, promoting social integration and a more intensive recreational use of public spaces.                        |
|         | Data Sheet Certificate                                                                                                                                                                                                                                                                                                                                                                                                                                                                                                                      |

| Product | Description                                                                                                                                                                                                                                                                                                                                                                                                                                                                                                                                 |
|---------|---------------------------------------------------------------------------------------------------------------------------------------------------------------------------------------------------------------------------------------------------------------------------------------------------------------------------------------------------------------------------------------------------------------------------------------------------------------------------------------------------------------------------------------------|
| JSA009N | Rudder The healthy elements manufactured by BENITO enable people to exercise in both public and private spaces, increasing their well-being and quality of life while boosting health and social relations.  - Health functions: improving cardiovascular and respiratory functions, strengthening muscles and enhancing agility, flexibility and coordination of movements.  - Social functions: creating leisure activities, promoting social integration and a more intensive recreational use of public spaces.  Data Sheet Certificate |
| JSA011N | Skiing The healthy elements manufactured by BENITO enable people to exercise in both public and private spaces, increasing their well-being and quality of life while boosting health and social relations.  - Health functions: improving cardiovascular and respiratory functions, strengthening muscles and enhancing agility, flexibility and coordination of movements.  - Social functions: creating leisure activities, promoting social integration and a more intensive recreational use of public spaces.  Data Sheet Certificate |
| JCIR03  | Wall Bars The Work-fit range is complete and all elements can be perfectly combined to create a customised circuit. Work-fit allows you to combine walking or running with different exercises to maintain an active, healthy lifestyle. Work-fit is manufactured entirely from wood; it is therefore recommended to install it in natural environments.  Data Sheet Certificate                                                                                                                                                            |
| JCIR05  | Lower Back The Work-fit range is complete and all elements can be perfectly combined to create a customised circuit. Work-fit allows you to combine walking or running with different exercises to maintain an active, healthy lifestyle. Work-fit is manufactured entirely from wood; it is therefore recommended to install it in natural environments.  Data Sheet Certificate                                                                                                                                                           |
| JCIR07  | Pulse The Work-fit range is complete and all elements can be perfectly combined to create a customised circuit. Work-fit allows you to combine walking or running with different exercises to maintain an active, healthy lifestyle. Work-fit is manufactured entirely from wood; it is therefore recommended to install it in natural environments.  Data Sheet Certificate                                                                                                                                                                |