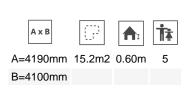

Biggest part (mm): 2300x180x180 / Heaviest part (kg): 53

IMPACT ZONE: security area and ground coverings according to the EN1176-1:2017 standard.

Spare parts availability: 10 years.

Ground anchoring screws not included.