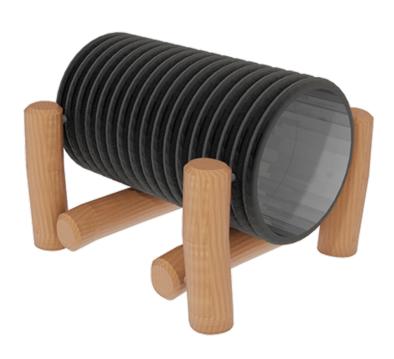

## **Roy 97**

JROY97

The ROY collection is the perfect solution for those who think that pedagogy goes beyond play, who want their children to learn the importance of nature and that imperfection is often related to authenticity, but also who wish to add an artisanal touch to their projects.