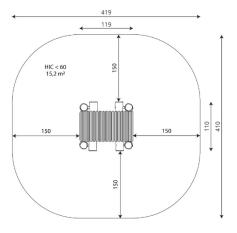

Biggest part (mm): 2300x180x180 / Heaviest part (kg): 53

IMPACT ZONE: security area and ground coverings according to the EN1176-1:2017 standard.

Spare parts availability: 10 years.

Ground anchoring screws not included.