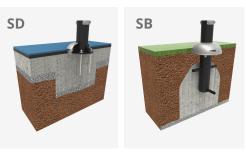

Biggest part (mm):1150 x 580 x1440 / Heaviest part (kg): 43

**IMPACT ZONE:** security area and ground coverings according to the EN1176-1:2017 standard.

Spare parts availability: 10 years.

Ground anchoring screws not included.