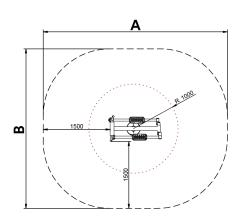

Biggest part (mm):1150 x 580 x1440 / Heaviest part (kg): 43

**IMPACT ZONE:** security area and ground coverings according to the EN1176-1:2017 standard.

Spare parts availability: 10 years.

Ground anchoring screws not included.