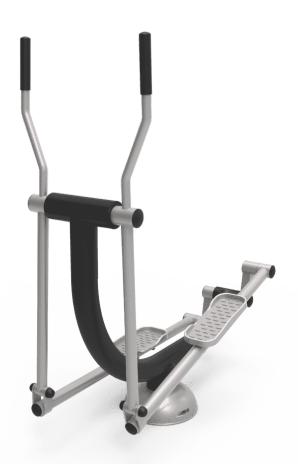

## Climber

JSA006N

BENITO

The **healthy elements manufactured by BENITO** enable people to exercise in both public and private spaces, increasing their well-being and quality of life while boosting health and social relations.

## Materials:

Benefits: strengthen the upper and lower limb muscles and improve the mobility of joints.

Use instructions: mount on the stirrup and grasp handles, move limbs as if you were walking.

**Structure, Metal:** S235 galvanised and powder-coated steel tube. ø114mm x 3mm thick. Moving parts: ø60mm / ø48mm x 2mm thick. Connecting tubes: ø38mm / ø32mm x 2mm thick. Paint: 1 coat of powder paint consisting of a mixture of polyester resins, hardeners and pigments, free of lead and with high resistance to bad weather conditions. Colour combination: matte black and metallic grey RAL 9006.