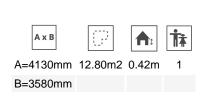

Biggest part (mm):1150 x 580 x1440 / Heaviest part (kg): 43

**IMPACT ZONE:** security area and ground coverings according to the EN1176-1:2017 standard.

Spare parts availability: 10 years.

Ground anchoring screws not included.