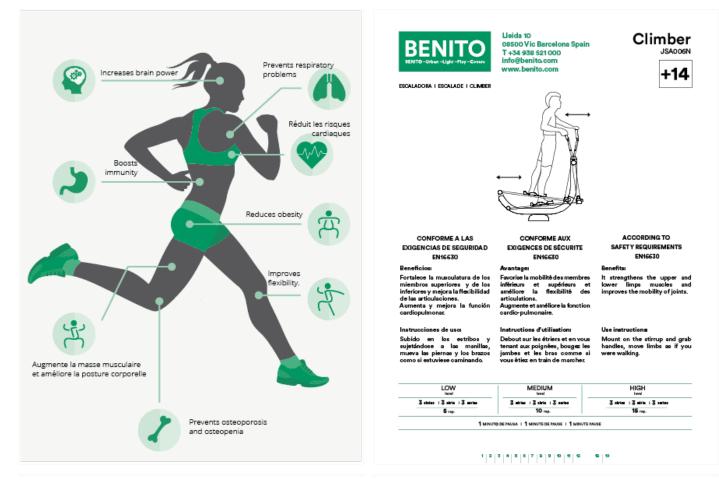

## Climber

JSA006N

BENITO

The **healthy elements manufactured by BENITO** enable people to exercise in both public and private spaces, increasing their well-being and quality of life while boosting health and social relations.

- **Health functions:** improving cardiovascular and respiratory functions, strengthening muscles and enhancing agility, flexibility and coordination of movements.

- Social functions: creating leisure activities, promoting social integration and a more intensive recreational use of public spaces.

## Materials:

Benefits: strengthen the upper and lower limb muscles and improve the mobility of joints.

Use instructions: mount on the stirrup and grasp handles, move limbs as if you were walking.

**Structure, Metal:** S235 galvanised and powder-coated steel tube. ø114mm x 3mm thick. Moving parts: ø60mm / ø48mm x 2mm thick. Connecting tubes: ø38mm / ø32mm x 2mm thick. Paint: 1 coat of powder paint consisting of a mixture of polyester resins, hardeners and pigments, free of lead and with high resistance to bad weather conditions. Colour combination: matte black and metallic grey RAL 9006.