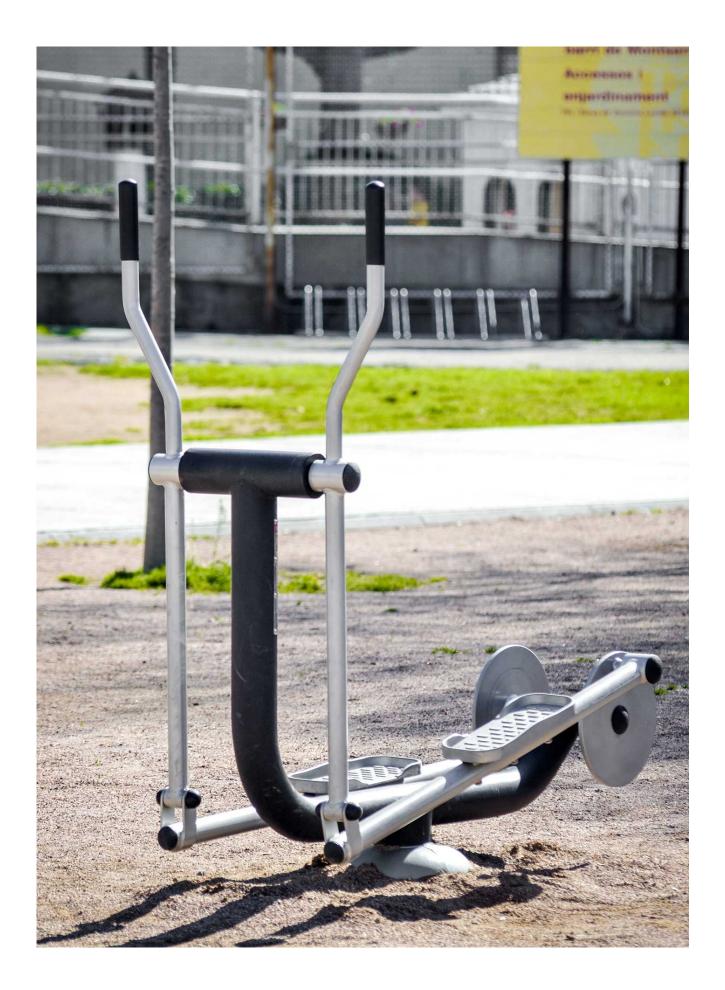

## Climber

JSA006N

BENITO

The **healthy elements manufactured by BENITO** enable people to exercise in both public and private spaces, increasing their well-being and quality of life while boosting health and social relations.

- **Health functions:** improving cardiovascular and respiratory functions, strengthening muscles and enhancing agility, flexibility and coordination of movements.

- Social functions: creating leisure activities, promoting social integration and a more intensive recreational use of public spaces.

## Materials:

Benefits: strengthen the upper and lower limb muscles and improve the mobility of joints.

Use instructions: mount on the stirrup and grasp handles, move limbs as if you were walking.

**Structure, Metal:** S235 galvanised and powder-coated steel tube. ø114mm x 3mm thick. Moving parts: ø60mm / ø48mm x 2mm thick. Connecting tubes: ø38mm / ø32mm x 2mm thick. Paint: 1 coat of powder paint consisting of a mixture of polyester resins, hardeners and pigments, free of lead and with high resistance to bad weather conditions. Colour combination: matte black and metallic grey RAL 9006.