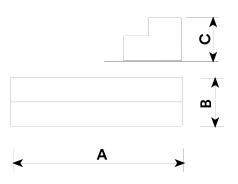

Ref. A B C Grind Corner 9053-K 2500 2500 400

Maintenance guide | Catalogue | HD image