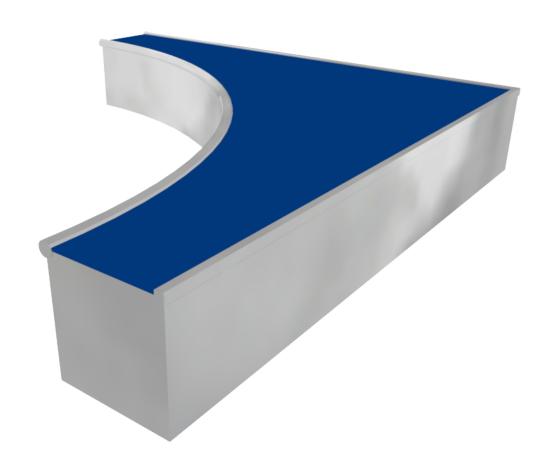

# **Grind Corner**

JSK9053-K

12+

The Skates elements are of modular construction that allows with the minimum effort the ability to modify the situation of the modules according to the criteria of each group of skaters. with minimum maintenance and 100% resistant to UVA rays, ice and impacts. Great adherence to the ground. The surface is not heated. Based on modular construction.

Ref. A B C Grind Corner 9053-K 2500 2500 400

Maintenance guide | Catalogue | HD image

## Materials:

**Structure**, **Metal:** Light structure, square hot deep galvanized steel profile with adjustable supports for ground installation. S235J quality steel. Self-locking bolts.

**Surface, Poliéster:** 9mm thick special handmade laminated fiberglass. High density. 100% suitable for outdoor use. Composed of two layers of Gelocaot and Topcoat. Color mate blue RAL 5002.