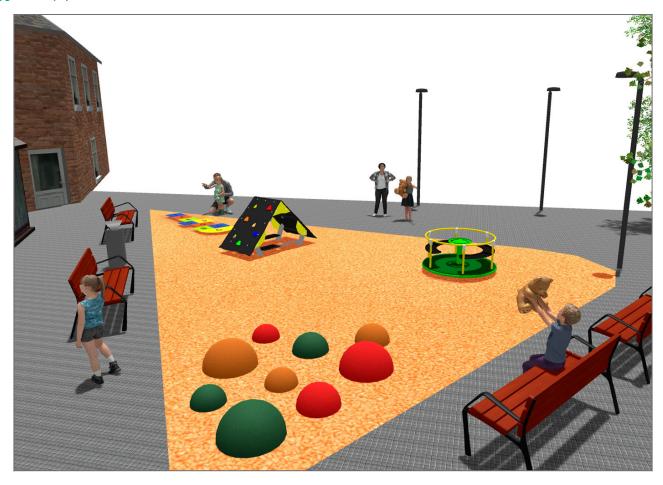

## **BENITO**-Playground Equipment

| Product | Description                                                                                                                                                                                                                                                     |
|---------|-----------------------------------------------------------------------------------------------------------------------------------------------------------------------------------------------------------------------------------------------------------------|
| JC06B   | Cosmic Structure, Metal: hot dip galvanised and powder-coated steel resistant to corrosion. Colours: RAL6018, RAL1028                                                                                                                                           |
|         | Data Sheet Certificate                                                                                                                                                                                                                                          |
| JPV310  | Loop 1 Explore the Loop range with configured elements of ropes, climbing pieces, and balance circuits. Designed to stimulate imagination and physical development in a safe environment, Loop products are perfect for parks, school areas, and public spaces. |
|         | Data Sheet Certificate Conformity Acreditative Letter                                                                                                                                                                                                           |