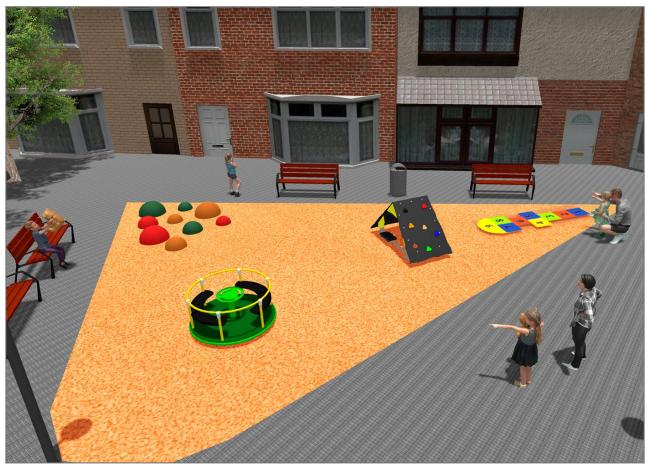

## **PROJECT**

PROJ-059-2018

Surface: 40 m<sup>2</sup>

Email: info@benito.com

Telephone: +34 93 852 1000

## **BENITO**-Playground Equipment

| Product | Description                                                                                                                                                                                                                                                     |
|---------|-----------------------------------------------------------------------------------------------------------------------------------------------------------------------------------------------------------------------------------------------------------------|
| JC06B   | Cosmic Structure, Metal: hot dip galvanised and powder-coated steel resistant to corrosion. Colours: RAL6018, RAL1028                                                                                                                                           |
|         | Data Sheet Certificate                                                                                                                                                                                                                                          |
| JPV310  | Loop 1 Explore the Loop range with configured elements of ropes, climbing pieces, and balance circuits. Designed to stimulate imagination and physical development in a safe environment, Loop products are perfect for parks, school areas, and public spaces. |
|         | Data Sheet Certificate Conformity Acreditative Letter                                                                                                                                                                                                           |