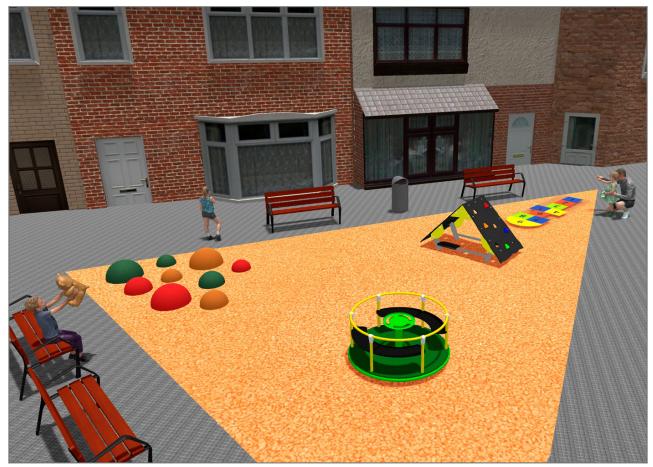

## **BENITO**-Playground Equipment

| Product | Description                                                                                                                                                                                                                                                     |
|---------|-----------------------------------------------------------------------------------------------------------------------------------------------------------------------------------------------------------------------------------------------------------------|
| JC06B   | Cosmic Structure, Metal: hot dip galvanised and powder-coated steel resistant to corrosion. Colours: RAL6018, RAL1028                                                                                                                                           |
|         | Data Sheet Certificate                                                                                                                                                                                                                                          |
| JPV310  | Loop 1 Explore the Loop range with configured elements of ropes, climbing pieces, and balance circuits. Designed to stimulate imagination and physical development in a safe environment, Loop products are perfect for parks, school areas, and public spaces. |
|         | Data Sheet Certificate Conformity Acreditative Letter                                                                                                                                                                                                           |