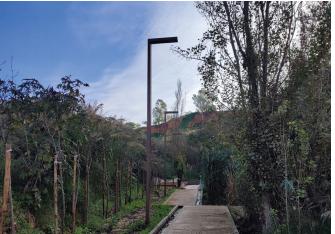

## Huelva

The new TOMSK streetlights and beacons installed on the Laderas del Conquero not only enhance the natural beauty of the surroundings but also provide an elegant, durable, and efficient urban lighting solution.

The recently installed TOMSK streetlights and beacons on the Laderas del Conquero have significantly contributed to enhancing the natural beauty of this environment, creating a unique and welcoming atmosphere for residents and visitors.

The understated design of these streetlights and beacons not only adds elegance to the landscape but also stands out for its robustness and durability, ensuring optimal performance over time. Additionally, their high energy efficiency makes them an environmentally friendly choice, a key aspect in the quest for sustainable solutions for urban development.