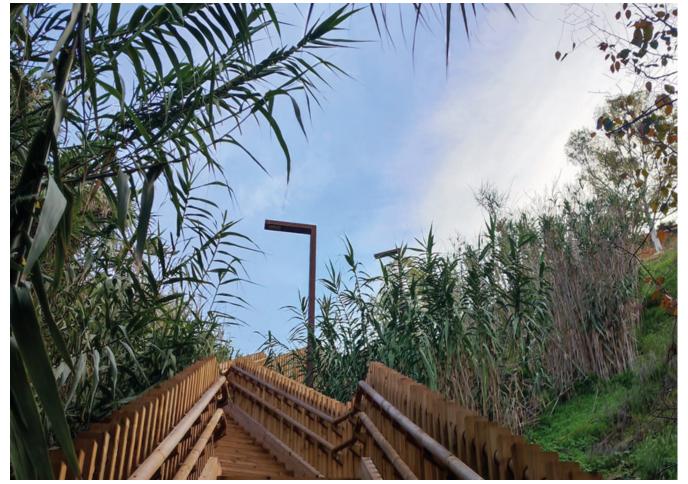

## Huelva

The new TOMSK streetlights and beacons installed on the Laderas del Conquero not only enhance the natural beauty of the surroundings but also provide an elegant, durable, and efficient urban lighting solution.

The recently installed TOMSK streetlights and beacons on the Laderas del Conquero have significantly contributed to enhancing the natural beauty of this environment, creating a unique and welcoming atmosphere for residents and visitors.

The understated design of these streetlights and beacons not only adds elegance to the landscape but also stands out for its robustness and durability, ensuring optimal performance over time. Additionally, their high energy efficiency makes them an environmentally friendly choice, a key aspect in the quest for sustainable solutions for urban development.