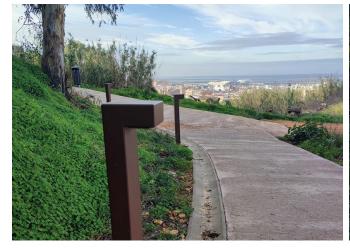

## Huelva

The new TOMSK streetlights and beacons installed on the Laderas del Conquero not only enhance the natural beauty of the surroundings but also provide an elegant, durable, and efficient urban lighting solution.

The recently installed TOMSK streetlights and beacons on the Laderas del Conquero have significantly contributed to enhancing the natural beauty of this environment, creating a unique and welcoming atmosphere for residents and visitors.

The understated design of these streetlights and beacons not only adds elegance to the landscape but also stands out for its robustness and durability, ensuring optimal performance over time. Additionally, their high energy efficiency makes them an environmentally friendly choice, a key aspect in the quest for sustainable solutions for urban development.