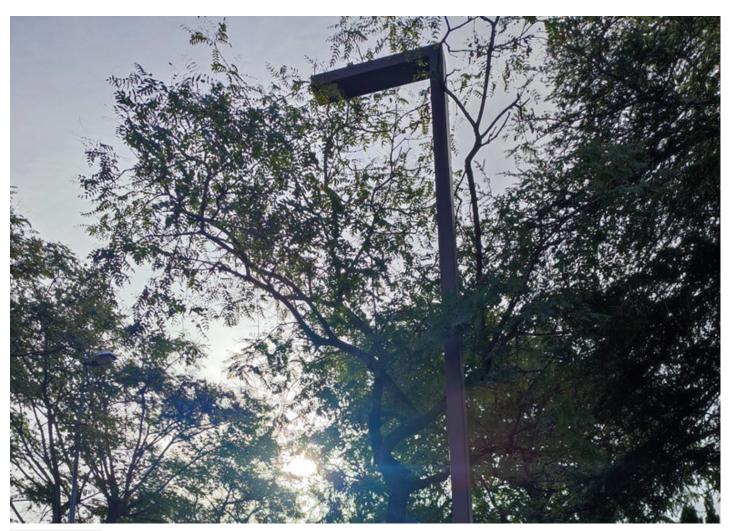

## Huelva

The new TOMSK streetlights and beacons installed on the Laderas del Conquero not only enhance the natural beauty of the surroundings but also provide an elegant, durable, and efficient urban lighting solution.

The recently installed TOMSK streetlights and beacons on the Laderas del Conquero have significantly contributed to enhancing the natural beauty of this environment, creating a unique and welcoming atmosphere for residents and visitors.

The understated design of these streetlights and beacons not only adds elegance to the landscape but also stands out for its robustness and durability, ensuring optimal performance over time. Additionally, their high energy efficiency makes them an environmentally friendly choice, a key aspect in the quest for sustainable solutions for urban development.