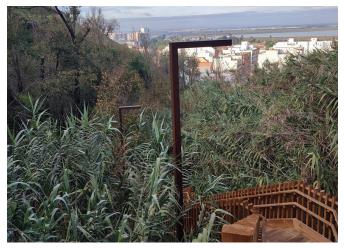

## Huelva

The new TOMSK streetlights and beacons installed on the Laderas del Conquero not only enhance the natural beauty of the surroundings but also provide an elegant, durable, and efficient urban lighting solution.

The recently installed TOMSK streetlights and beacons on the Laderas del Conquero have significantly contributed to enhancing the natural beauty of this environment, creating a unique and welcoming atmosphere for residents and visitors.

The understated design of these streetlights and beacons not only adds elegance to the landscape but also stands out for its robustness and durability, ensuring optimal performance over time. Additionally, their high energy efficiency makes them an environmentally friendly choice, a key aspect in the quest for sustainable solutions for urban development.