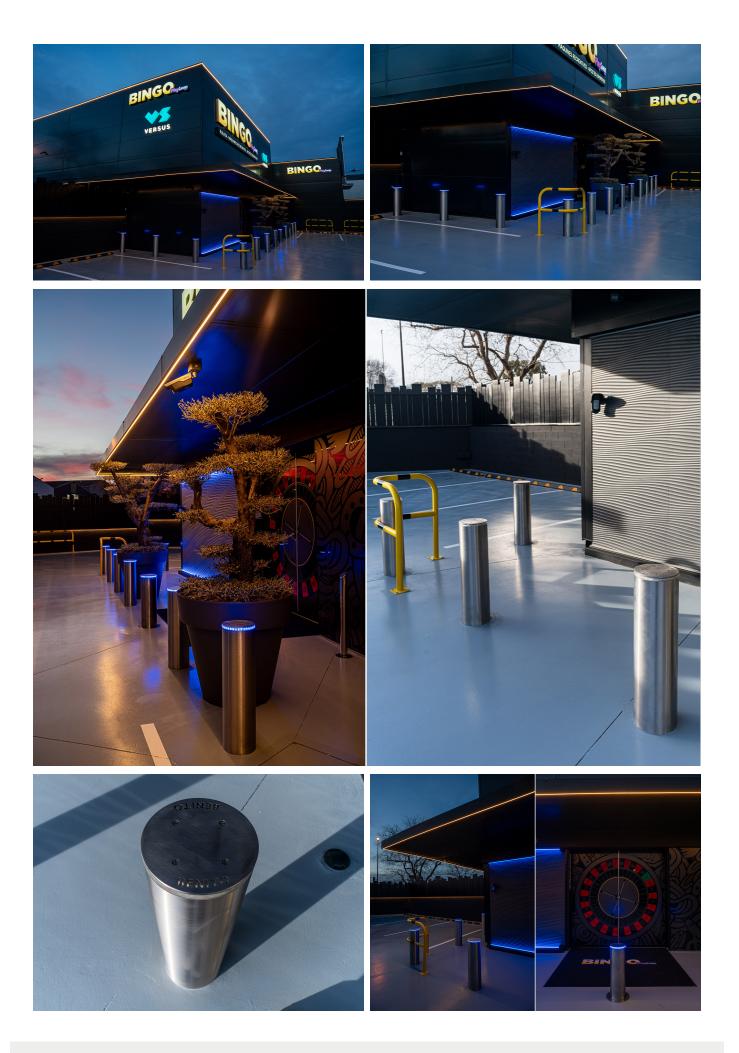

## Tarragona

Installation of fixed bollards (HE220L) and semi-automatic bollards (H2208H75L) with LED light crowns at the Reus Casino, the most effective solution for access control and prevention of ram-raiding.

RETRï¿<sup>1</sup>/<sub>2</sub>CTIL ï¿<sup>1</sup>/<sub>2</sub>220

BENITO's fixed and semi-automatic bollards are designed to control vehicular access in restricted areas such as parking lots, residential, or commercial zones... Manufactured with durable materials like stainless steel, they are highly resistant to impacts and unauthorized manipulations. The integrated LED light crown in these bollards plays a crucial role in preventing ram-raiding. The high-intensity LEDs emit bright and uniform light that enhances visibility both day and night. This lighting not only alerts drivers to the presence of the bollard but also deters criminals by making the presence of physical obstacles in the area more visible.

In terms of anti-ramming security, these bollards act as a physical barrier that hinders or prevents high-speed vehicle access. The LED light crown increases the visibility of the bollards, making them more noticeable to drivers and deterring any attempts at ram-raiding or forced entry.

Enhanced Visibility: The LED light crown enhances the visibility of the bollards, reducing the risk of accidental collisions and increasing safety

info@benito.com tel. 93 852 1000