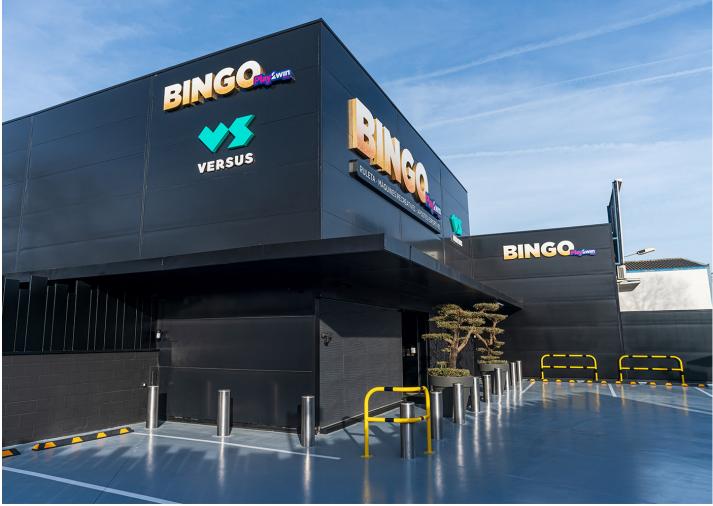

## Tarragona

Installation of fixed bollards (HE220L) and semi-automatic bollards (H2208H75L) with LED light crowns at the Reus Casino, the most effective solution for access control and prevention of ram-raiding.

RETRï¿<sup>1</sup>/<sub>2</sub>CTIL ï¿<sup>1</sup>/<sub>2</sub>220

BENITO's fixed and semi-automatic bollards are designed to control vehicular access in restricted areas such as parking lots, residential, or commercial zones... Manufactured with durable materials like stainless steel, they are highly resistant to impacts and unauthorized manipulations. The integrated LED light crown in these bollards plays a crucial role in preventing ram-raiding. The high-intensity LEDs emit bright and uniform light that enhances visibility both day and night. This lighting not only alerts drivers to the presence of the bollard but also deters criminals by making the presence of physical obstacles in the area more visible.

In terms of anti-ramming security, these bollards act as a physical barrier that hinders or prevents high-speed vehicle access. The LED light crown increases the visibility of the bollards, making them more noticeable to drivers and deterring any attempts at ram-raiding or forced entry.