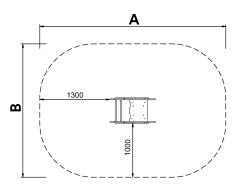

Biggest part (mm): 497x250x220 / Heaviest part (kg): 16

IMPACT ZONE: security area and ground coverings according to the EN1176-1:2017 standard.

Spare parts availability: 10 years.

Ground anchoring screws not included.