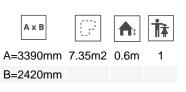

Biggest part (mm): 497x250x220 / Heaviest part (kg): 16

IMPACT ZONE: security area and ground coverings according to the EN1176-1:2017 standard.

Spare parts availability: 10 years.

Ground anchoring screws not included.