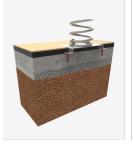

Biggest part (mm): 497x250x220 / Heaviest part (kg): 16

IMPACT ZONE: security area and ground coverings according to the EN1176-1:2017 standard.

Spare parts availability: 10 years.

Ground anchoring screws not included.