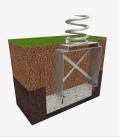

Biggest part (mm): 497x250x220 / Heaviest part (kg): 16

IMPACT ZONE: security area and ground coverings according to the EN1176-1:2017 standard.

Spare parts availability: 10 years.

Ground anchoring screws not included.