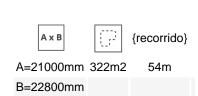

# Pump Track 54mL

JPT110

Pump Track is a recreational circuit for practicing sports with a bicycle, skateboards, skates or scooters.

- For children, young people and adults.

Infinite combinations.

For interior or exterior.

Largest piece (mm): 2000x1300x900 / Heaviest piece (kg): 65

IMPACT ZONE: Required safety surface. Floor covering is recommended according to EN1176-2017 standard. Spare parts availability: 10 years

Ground anchoring screws not included.