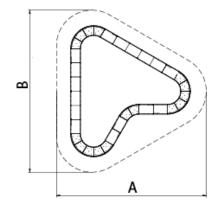

# Pump Track 54mL

JPT110

Pump Track is a recreational circuit for practicing sports with a bicycle, skateboards, skates or scooters.

- For children, young people and adults.

Infinite combinations.

For interior or exterior.