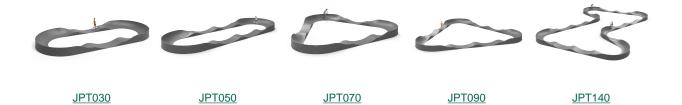

sy cleaning and zero maintenance. The assembly of the modules is extremely simple since they are joined with plates to each other and later to the ground with anchoring plugs.

**Screws**: Screws with JS-500 treatment of more than 8  $\mu$  or stainless steel.

None of the materials require special treatment for disposal.
If the equipment is subject to severe use, the maintenance plan must be increased.
Do not use the product before completing the installation/maintenance.
Consult maintenance instructions.

Largest piece (mm): 2000x1300x900 / Heaviest piece (kg): 65

IMPACT ZONE: Required safety surface. Floor covering is recommended according to EN1176-2017 standard. Spare parts availability: 10 years

Ground anchoring screws not included.

### Playful features:



### **Alternatives:**





## Projects: