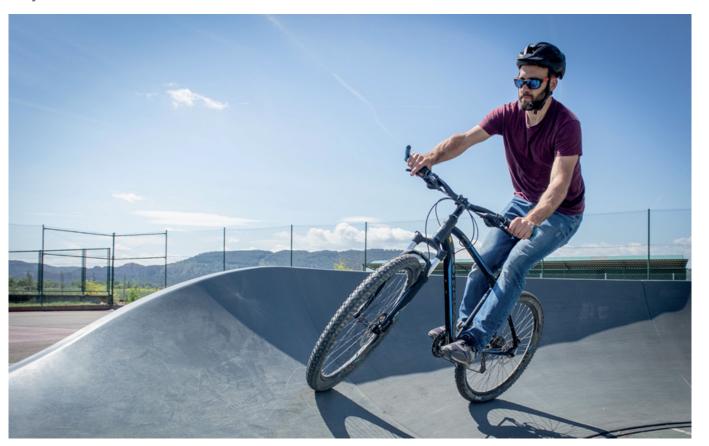

# Pump Track 54mL

JPT110

Pump Track is a recreational circuit for practicing sports with a bicycle, skateboards, skates or scooters.

- For children, young people and adults.

Infinite combinations.

For interior or exterior.