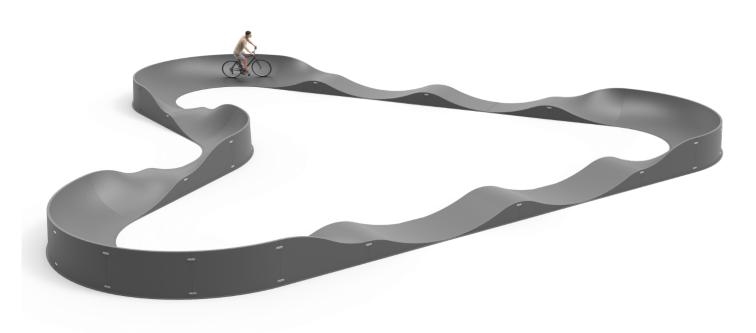

# Pump Track 54mL

JPT110

Pump Track is a recreational circuit for practicing sports with a bicycle, skateboards, skates or scooters.

- For children, young people and adults.

Infinite combinations.

For interior or exterior.