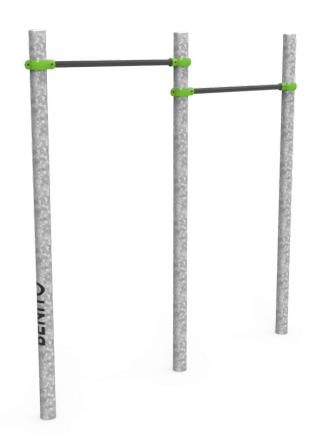

# Pull-up x2

JSW12

**Street Workout** elements made of metallic materials with circular profile posts and painted aluminum flanges to guarantee professional performance and product adaptability. Composed by a wide range of combinable equipment such as Wall Bars, Parallel Bars, Monkey, Snake, Abdominal, Pull-ups, Push-ups and Double level. Sports practice consists of using public outdoor spaces for free aerobic, cardiovascular, strength, muscle and/or flexibility personal training.