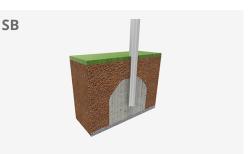

#### Materials:

Structure, Metal: Ø100x3mm hot-dip galvanised steel posts. Great resistance to abrasion, corrosion and bad weather conditions.

Bars, Metal: Ø40x3mm galvanised steel bars lacquered with polyester powder coating.

IMPACT ZONE: security area and ground coverings according to the EN1176-1:2017 standard.

Spare parts availability: 10 years.

Ground anchoring screws not included.