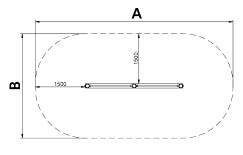

IMPACT ZONE: security area and ground coverings according to the EN1176-1:2017 standard.

Spare parts availability: 10 years.

Ground anchoring screws not included.