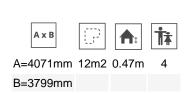

Biggest part (mm): / Heaviest part (kg):

**IMPACT ZONE:** security area and ground coverings according to the EN1176-1:2017 standard.

Spare parts availability: 10 years.