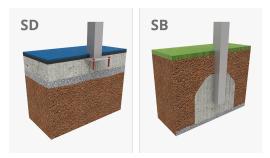

Biggest part (mm): / Heaviest part (kg):

**IMPACT ZONE:** security area and ground coverings according to the EN1176-1:2017 standard.

Spare parts availability: 10 years.