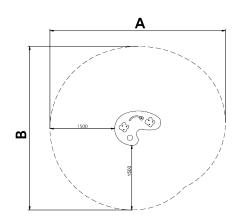

Biggest part (mm): / Heaviest part (kg):

**IMPACT ZONE:** security area and ground coverings according to the EN1176-1:2017 standard.

Spare parts availability: 10 years.