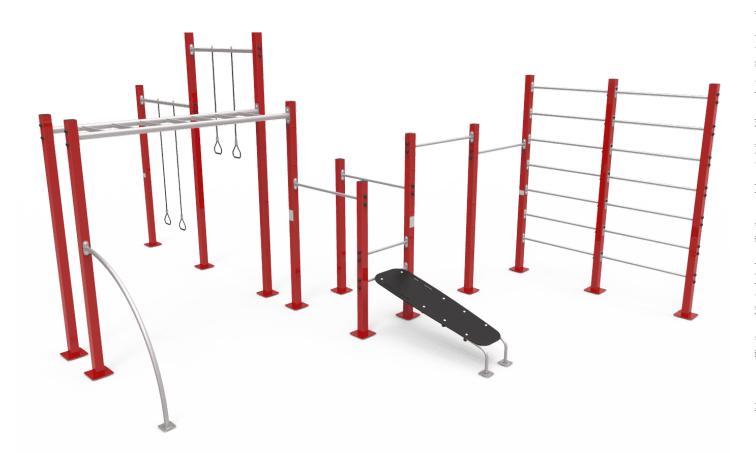

# **Workfit Pro XXL**

JCIR21H

BENITO designs and manufactures sports and leisure areas for exercising and enjoying the outdoors.

Work-fit PRO is a professional product intended for people who want to do **intensive exercise to strengthen their mind and body.** 

Each model includes several elements to do different comprehensive exercises thus developing a good physical condition.

Maintenance guide | Project sheet | CAD | Certificate | Catalogue | Mounting instructions | HD image

#### Playful features: