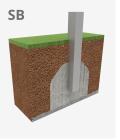

Biggest part (mm): / Heaviest part (kg):

IMPACT ZONE: security area and ground coverings according to the EN1176-1:2017 standard.

Spare parts availability: 10 years.

Ground anchoring screws not included.