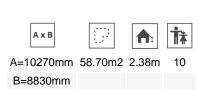

Biggest part (mm): / Heaviest part (kg):

IMPACT ZONE: security area and ground coverings according to the EN1176-1:2017 standard.

Spare parts availability: 10 years.

Ground anchoring screws not included.