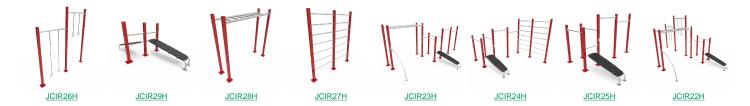

offers high resistance to impact, making it very difficult to break.

Nets, Anti-vandal reinforced rope: Ø 16mm, 6 twisted steel cables, covered in polypropylene. High durability plastic connectors.

Fixings: electro galvanised and stainless steel quality 8.8 DIN267, AISI-304.

- None of the materials requires a specific treatment for its disposal.
- If the product is subject to severe use, maintenance should be increased.
- Don't use the product before the installation/maintenance is ready.
- Please check the maintenance instructions.

Biggest part (mm): / Heaviest part (kg):

IMPACT ZONE: security area and ground coverings according to the EN1176-1:2017 standard.

Spare parts availability: 10 years.

Ground anchoring screws not included.

#### Playful features:



## **Alternatives:**





# Projects: