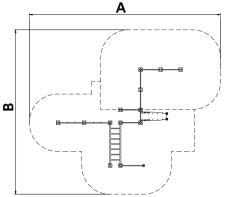

Biggest part (mm): / Heaviest part (kg):

IMPACT ZONE: security area and ground coverings according to the EN1176-1:2017 standard.

Spare parts availability: 10 years.

Ground anchoring screws not included.