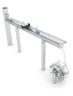

## Materials:

Structure, Metal: Stainless steel AISI304.

**Complements, Polycarbonate:** Gutter, tanks made of stainless steel, protected from the top with transparent polycarbonate. Water Mill wheel made of stainless steel and polycarbonate.

## Playful features: