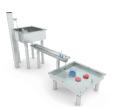

## Materials:

Structure, Metal: Stainless steel AISI304.

**Complements, Polycarbonate:** Gutter, tanks made of stainless steel, protected from the top with transparent polycarbonate. Water Mill wheel made of stainless steel and polycarbonate.

## Playful features: