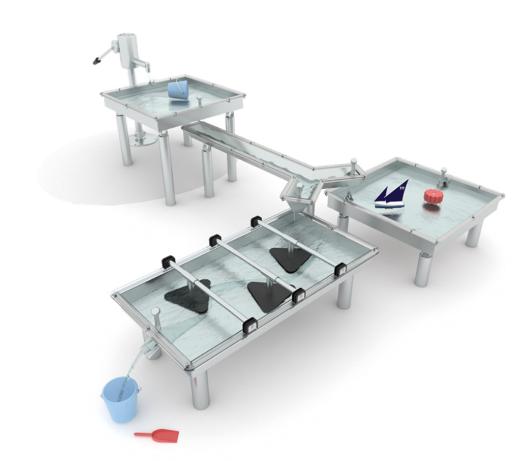

JHID05



















A=6650mm 27.4m2 0.60m B=5500mm



HD image



## Materials:

Structure, Metal: Stainless steel AISI304.

**Complements, Polycarbonate:** Gutter, tanks made of stainless steel, protected from the top with transparent polycarbonate. Water Mill wheel made of stainless steel and polycarbonate.

Plugs for gutters, Rubber: Made of rubber, HDPE and stainless steel

Tap: Made of surgical stainless steel AISI 316, intended for connection to the public water supply network

Fixings: Fixings electro galvanized and stainless steel 8.8 DIN267, AISI-304.

- None of the materials requires a specific treatment for its disposal.
- If the product is subject to severe use, maintenance should be increased.
- Don't use the product before the installation/maintenance is ready.
- Please check the mai