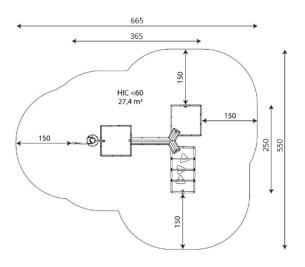

JHID05

A=6650mm 27.4m2 0.60m B=5500mm

HD image

Biggest part (mm): / Heaviest part (kg):

IMPACT ZONE: security area and ground coverings according to the EN1176-1:2017 standard.

Spare parts availability: 10 years.

Ground anchoring screws not included.