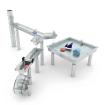

## Materials:

Structure, Metal: Stainless steel AISI304.

**Complements, Polycarbonate:** Gutter, tanks made of stainless steel, protected from the top with transparent polycarbonate. Water Mill wheel made of stainless steel and polycarbonate.

## Playful features: