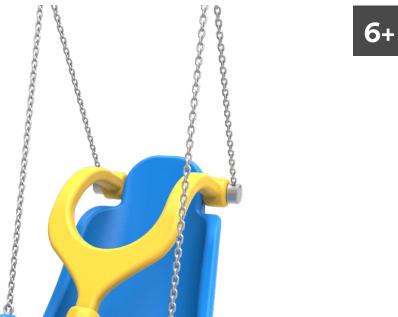

# **Seat Adapted**

JKSP01D

Inclusive swing seat with safety restraint system designed according to EN 1176-2 standards. It is recommended that the user is accompanied by an adult.

Maintenance guide | Catalogue | HD image

### Materials:

Structure, PE: low density polyethylene. Due to its light elastic nature, it offers high resistance to impact, making it very difficult to break. The uniformity of colours in both edges and sides gives it a continuous even finish. Its synthetic base prevents the appearance of bacteria, fungus and lichen. Colours: RAL 5015 / RAL 1018.

It includes stainless steel suspension chains, for installation in all types of swings that comply with the reference regulations. Drain hole designed to prevent water stagnation.

Maximum weight: 120 kg