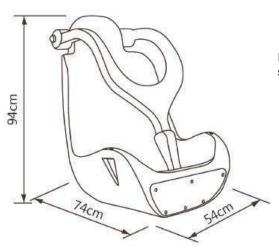

# **Seat Adapted**

JKSP01D

Inclusive swing seat with safety restraint system designed according to EN 1176-2 standards. It is recommended that the user is accompanied by an adult.

Maintenance guide | Catalogue | HD image

### Materials:

Structure, PE: low density polyethylene. Due to its light elastic nature, it offers high resistance to impact, making it very difficult to break. The uniformity of colours in both edges and sides gives it a continuous even finish. Its synthetic base prevents the appearance of bacteria, fungus and lichen. Colours: RAL 5015 / RAL 1018.

It includes stainless steel suspension chains, for installation in all types of swings that comply with the reference regulations. Drain hole designed to prevent water stagnation.

Maximum weight: 120 kg