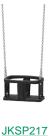

# **Seat Adapted**

JKSP01D

Inclusive swing seat with safety restraint system designed according to EN 1176-2 standards. It is recommended that the user is accompanied by an adult.

Maintenance guide | Catalogue | HD image

It includes stainless steel suspension chains, for installation in all types of swings that comply with the reference regulations. Drain hole designed to prevent water stagnation.

Maximum weight: 120 kg

Users: 1

- None of the materials requires a specific treatment for its disposal.
- If the product is subject to severe use, maintenance should be increased.
- Don't use the product before the installation/maintenance is ready.
- Please check the maintenance instructions.

Ground anchoring screws not included.