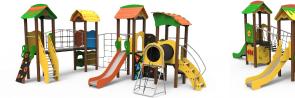

## One JPIN01

Certified

product

Playground collection made with maintenance-free materials: mixed extrusion post made of aluminum and polymer, one-piece aluminum steps and the anti-slip polymer platforms. The user will find inclusive games in every part of the structure.

## Materials:

Structure, Mixed extrusion: 90x90 self-coloured posts with extruded aluminium core. Clamps prefixed in the correct position to facilitate the assembly of the set.

Panels, HDPE: high-density polyethylene characterised by its resistance to chemical abrasives. As a polymer, it is unaffected by corrosion. Due to its light elastic nature, it offers high resistance to impact, making it very difficult to break.

Platforms, Plastic: floor made of high-density polyethylene with anti-slip surface and holes for water evacuation.

Fixings: electro galvanised and stainless steel quality 8.8 DIN267, AISI-304.

- None of the materials requires a specific treatment for its disposal.
- If the product is subject to severe use, maintenance should be increased.
- Don't use the product before the installation/maintenance is ready.
- Please check the maintenance instructions.