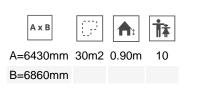

Biggest part (mm): / Heaviest part (kg):

IMPACT ZONE: security area and ground coverings according to the EN1176-1:2017 standard.

Spare parts availability: 10 years.

Ground anchoring screws not included.