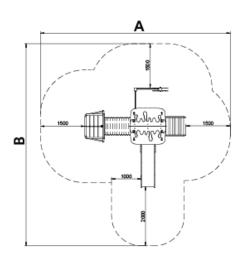

Biggest part (mm): / Heaviest part (kg):

IMPACT ZONE: security area and ground coverings according to the EN1176-1:2017 standard.

Spare parts availability: 10 years.

Ground anchoring screws not included.