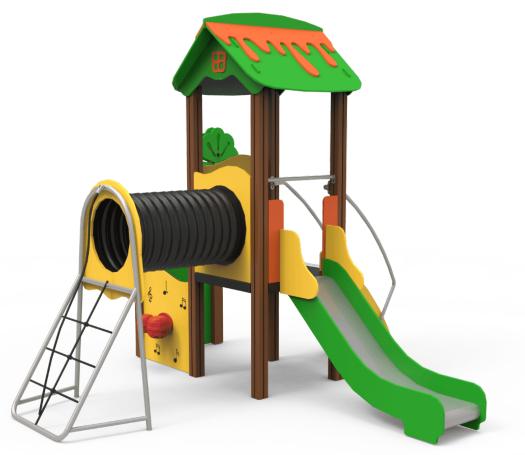

## One JPIN01

Certified

product

Playground collection made with maintenance-free materials: mixed extrusion post made of aluminum and polymer, one-piece aluminum steps and the anti-slip polymer platforms. The user will find inclusive games in every part of the structure.

## **Playful features:**