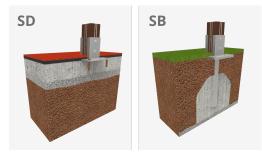

Biggest part (mm): / Heaviest part (kg):

IMPACT ZONE: security area and ground coverings according to the EN1176-1:2017 standard.

Spare parts availability: 10 years.

Ground anchoring screws not included.