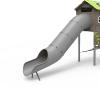

## **Bosco 3 INOX**

The design of the **BOSCO** line integrates into both urban and natural spaces. The towers remind us of tree houses and are ideal to live adventures and feel like a true explorer. Made of weather-resistant materials that practically do not deteriorate over time.

## Materials:

Structure, Metal: hot-dip galvanized and powder coated 80x80x2mm posts resistant to abrasion, corrosion and bad weather conditions. 2mm thick AISI 304 polished stainless steel slide surface curved and molded in one piece. Ø32mm protective bars made of AISI 304 stainless steel.