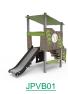

## **Bosco 3 INOX**

The design of the **BOSCO** line integrates into both urban and natural spaces. The towers remind us of tree houses and are ideal to live adventures and feel like a true explorer. Made of weather-resistant materials that practically do not deteriorate over time.