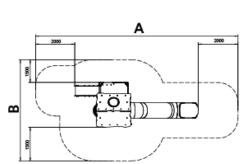

Biggest part (mm): 4540x2750x800 / Heaviest part (kg): 238

**IMPACT ZONE:** security area and ground coverings according to the EN1176-1:2017 standard.

Spare parts availability: 10 years.

Ground anchoring screws not included.