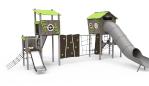

## **Bosco 3 INOX**

The design of the **BOSCO** line integrates into both urban and natural spaces. The towers remind us of tree houses and are ideal to live adventures and feel like a true explorer. Made of weather-resistant materials that practically do not deteriorate over time.

## **Playful features:**