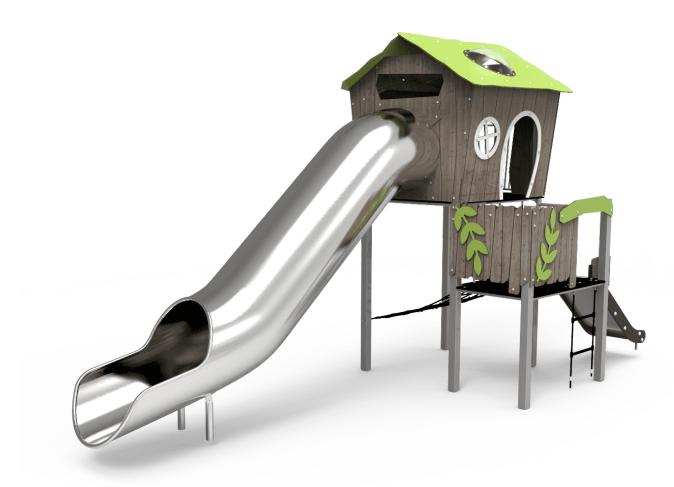

## **Bosco 3 INOX**

The design of the **BOSCO** line integrates into both urban and natural spaces. The towers remind us of tree houses and are ideal to live adventures and feel like a true explorer. Made of weather-resistant materials that practically do not deteriorate over time.

## **Playful features:**