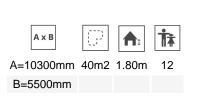

Biggest part (mm): 4540x2750x800 / Heaviest part (kg): 238

**IMPACT ZONE:** security area and ground coverings according to the EN1176-1:2017 standard.

Spare parts availability: 10 years.

Ground anchoring screws not included.