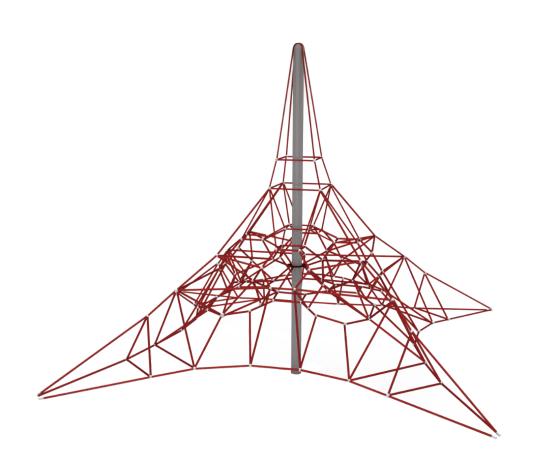

## Spider-net 6

JR06

How high can you go? Climb every mountain with our Spider net range. Available in different sizes and colours.

SB

| Ref  | A x B       | $(\mathbb{P})$ |       | <b>İ</b> ¥ |
|------|-------------|----------------|-------|------------|
| JR02 | 7780x7780   | 60.50m2        | 0.44m | 6          |
| JR04 | 9500x9500   | 90.25m2        | 0.62m | 17         |
| JR06 | 12240x12240 | 150m2          | 0.70m | 36         |
| JR08 | 13021x13021 | 170m2          | 1.25m | 40         |