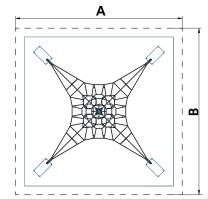

## Spider-net 6

JR06

How high can you go? Climb every mountain with our Spider net range. Available in different sizes and colours.

SB

| Ref  | A x B       | $(\mathbb{P})$ |       | <b>İ</b> ¥ |
|------|-------------|----------------|-------|------------|
| JR02 | 7780x7780   | 60.50m2        | 0.44m | 6          |
| JR04 | 9500x9500   | 90.25m2        | 0.62m | 17         |
| JR06 | 12240x12240 | 150m2          | 0.70m | 36         |
| JR08 | 13021x13021 | 170m2          | 1.25m | 40         |

Biggest part (mm): Ø140x6000 / Heaviest part (kg): 260

IMPACT ZONE: security area and ground coverings according to the EN1176-1:2017 standard.

Spare parts availability: 10 years.

Ground anchoring screws not included.