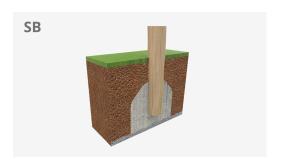

## **BENITO**-Playground Equipment









For those who think that pedagogy goes beyond the game itself, those who want children to be educated in respect for nature, to learn to value the imperfection of the authentic or simply **for those who seek artisanal character in their projects**, will find in the playground system ROY the perfect alternative.





Maintenance guide | Catalogue | HD image



## Materials:

**Posts, Robinia wood:** Round posts made out of Robinia wood. Robinia is characterised by its resistance and durability. Its trunks are formed entirely by heartwood, the hardest part of the trees. It is a living material, therefore it is possible that small cracks appear that do not affect the durability that can reach 20 years.

**Metallic parts:** Stainless steel AISI-304, hot-dip galvanized steel and aluminium. Galvanized steel and baked-on paint, highly resistant to abrasion, corrosion, chemicals and stains, with excellent weather resistance.

Fixings: Electro galvanized and stainless steel quality 8.8 DIN267, AISI-304.

- For a very severe use of the equipment should increase inspection / maintenance.
- Don't use the produc