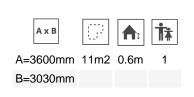

The biggest part (mm): / Maximum weight of parts (kg):

**IMPACT ZONE:** Required security area. Ground coverings according to the norm EN1176-1:2017 are recommended. Spare parts/replacements availability: 10 years.