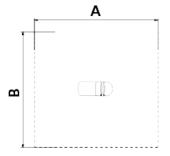

The biggest part (mm): / Maximum weight of parts (kg):

**IMPACT ZONE:** Required security area. Ground coverings according to the norm EN1176-1:2017 are recommended. Spare parts/replacements availability: 10 years.