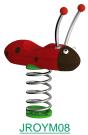

llic parts:** Stainless steel AISI-304, hot-dip galvanized steel and aluminium. Galvanized steel and baked-on paint, highly resistant to abrasion, corrosion, chemicals and stains, with excellent weather resistance.

Fixings: Electro galvanized and stainless steel quality 8.8 DIN267, AISI-304.

- For a very severe use of the equipment should increase inspection / maintenance.
- Don't use the product before the installation/maintenance is ready.
- Please check the maintenance instructions.

The biggest part (mm): / Maximum weight of parts (kg):

**IMPACT ZONE:** Required security area. Ground coverings according to the norm EN1176-1:2017 are recommended. Spare parts/replacements availability: 10 years.

Ground anchoring screws not included.

## Playful features:





## **Alternatives:**