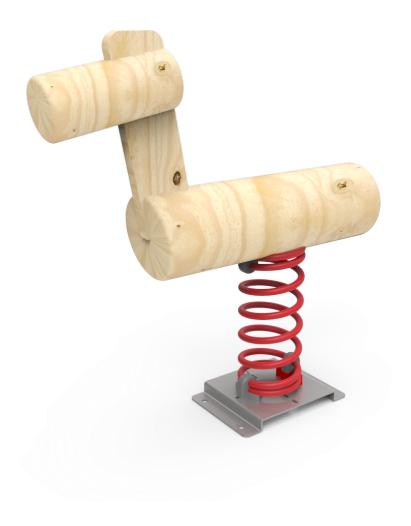

## Cavall Roy JROYM110

1+

The ROY collection is the perfect solution for those who think that pedagogy goes beyond play, who want their children to learn the importance of nature and that imperfection is often related to authenticity, but also who **wish to add an artisanal touch to their projects**.

## Materials:

**Posts, Robinia wood:** round posts made of Robinia wood. Robinia is characterised by its resistance and durability. Its trunks are formed entirely by heartwood, the hardest part of the trees. It is a living material, it is therefore possible that small cracks appear. However, they do not affect the durability that can reach 20 years.