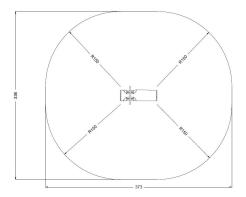

Biggest part (mm): / Heaviest part (kg):

IMPACT ZONE: security area and ground coverings according to the EN1176-1:2017 standard.

Spare parts availability: 10 years.

Ground anchoring screws not included.