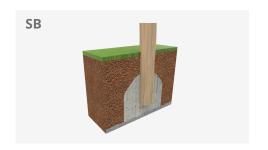

Biggest part (mm): / Heaviest part (kg):

IMPACT ZONE: security area and ground coverings according to the EN1176-1:2017 standard.

Spare parts availability: 10 years.

Ground anchoring screws not included.