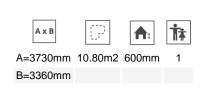

Biggest part (mm): / Heaviest part (kg):

IMPACT ZONE: security area and ground coverings according to the EN1176-1:2017 standard.

Spare parts availability: 10 years.

Ground anchoring screws not included.