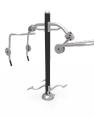

## Materials:

Benefits: increase mobility of upper limbs. Improve flexibility of shoulder, collarbone, elbow and wrist joints.

#### Use instructions:

- 1. Grasp the rotating wheels with both hands and turn them in clockwise and counterclockwise direction.
- 2. Grasp the rotating wheel and turn it clockwise and counterclockwise direction.