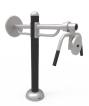

## Materials:

Benefits: increase mobility of upper limbs. Improve flexibility of shoulder, collarbone, elbow and wrist joints.

#### Use instructions:

- 1. Grasp the rotating wheels with both hands and turn them in clockwise and counterclockwise direction.
- 2. Grasp the rotating wheel and turn it clockwise and counterclockwise direction.