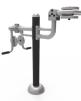

## Materials:

Benefits: increase mobility of upper limbs. Improve flexibility of shoulder, collarbone, elbow and wrist joints.

#### Use instructions:

- 1. Grasp the rotating wheels with both hands and turn them in clockwise and counterclockwise direction.
- 2. Grasp the rotating wheel and turn it clockwise and counterclockwise direction.