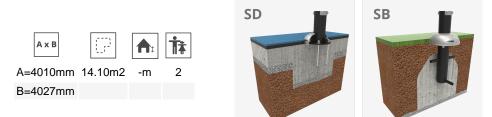

Biggest part (mm): 1010x1030x1390 / Heaviest part (kg): 43

IMPACT ZONE: security area and ground coverings according to the EN1176-1:2017 standard.

Spare parts availability: 10 years.

Ground anchoring screws not included.