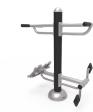

## Materials:

Benefits: increase mobility of upper limbs. Improve flexibility of shoulder, collarbone, elbow and wrist joints.

#### Use instructions:

- 1. Grasp the rotating wheels with both hands and turn them in clockwise and counterclockwise direction.
- 2. Grasp the rotating wheel and turn it clockwise and counterclockwise direction.