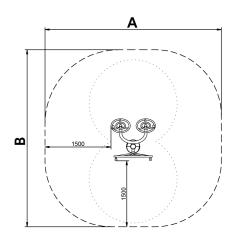

Biggest part (mm): 1010x1030x1390 / Heaviest part (kg): 43

IMPACT ZONE: security area and ground coverings according to the EN1176-1:2017 standard.

Spare parts availability: 10 years.

Ground anchoring screws not included.