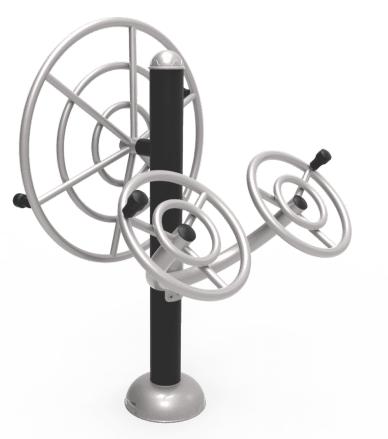

## Materials:

Benefits: increase mobility of upper limbs. Improve flexibility of shoulder, collarbone, elbow and wrist joints.

#### Use instructions:

- 1. Grasp the rotating wheels with both hands and turn them in clockwise and counterclockwise direction.
- 2. Grasp the rotating wheel and turn it clockwise and counterclockwise direction.