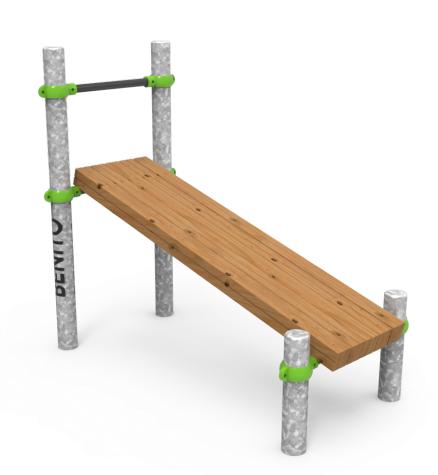

## Street Workout Abdominal I

JSW07

**Street Workout** elements made of metallic materials with circular profile posts and painted aluminum flanges to guarantee professional performance and product adaptability. Composed by a wide range of combinable equipment such as Wall Bars, Parallel Bars, Monkey, Snake, Abdominal, Pull-ups, Push-ups and Double level. Sports practice consists of using public outdoor spaces for free aerobic, cardiovascular, strength, muscle and/or flexibility personal training.

## Materials:

Structure, Metal: Ø100x3mm hot-dip galvanised steel posts. Great resistance to abrasion, corrosion and bad weather conditions.

Bars, Metal: Ø40x3mm galvanised steel bars lacquered with polyester powder coating.

**Exercise Surface, Laminated wood:** scandinavian laminated pine wood treated in autoclave Class IV. Finished with two layers of Lasur paint. In case of being subjected to bad weather conditions, laminated pine wood can present some tiny cracks on the surface that do not reduce its durability at all. As regards resin and knots, please note that these are part of its natural appearance.

Clamps, Metal: Cast aluminum clamps. Finished with green polyester powder coating.

Screws: Electro galvanised and stainless steel 8.8 DIN267, AISI-304 screws.

- None of the materials requires a specific treatment for its disposal.
- If the product is subject to severe use, maintenance should be increased.
- Don't use the product before the installation/maintenance is ready.
- Please check the maintenance instructions.