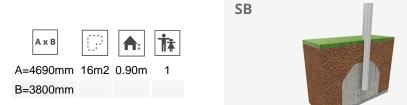

Biggest part (mm): / Heaviest part (kg):

**IMPACT ZONE:** security area and ground coverings according to the EN1176-1:2017 standard.

Spare parts availability: 10 years.

Ground anchoring screws not included.