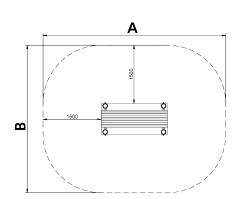

Biggest part (mm): / Heaviest part (kg):

**IMPACT ZONE:** security area and ground coverings according to the EN1176-1:2017 standard.

Spare parts availability: 10 years.

Ground anchoring screws not included.