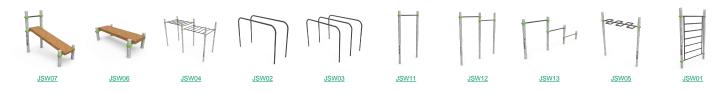

## Mixto A

JSW16

**Street Workout** elements made of metallic materials with circular profile posts and painted aluminum flanges to guarantee professional performance and product adaptability. Composed by a wide range of combinable equipment such as Wall Bars, Parallel Bars, Monkey, Snake, Abdominal, Pull-ups, Push-ups and Double level. Sports practice consists of using public outdoor spaces for free aerobic, cardiovascular, strength, muscle and/or flexibility personal training.