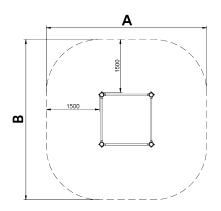

IMPACT ZONE: security area and ground coverings according to the EN1176-1:2017 standard.

Spare parts availability: 10 years.

Ground anchoring screws not included.