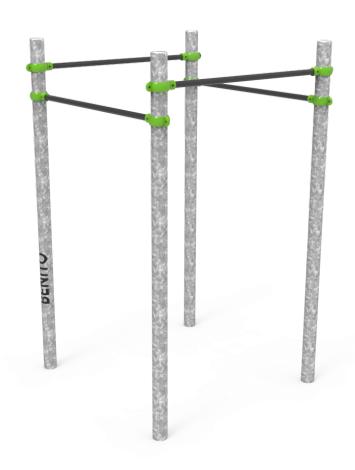

## Mixto A

JSW16

**Street Workout** elements made of metallic materials with circular profile posts and painted aluminum flanges to guarantee professional performance and product adaptability. Composed by a wide range of combinable equipment such as Wall Bars, Parallel Bars, Monkey, Snake, Abdominal, Pull-ups, Push-ups and Double level. Sports practice consists of using public outdoor spaces for free aerobic, cardiovascular, strength, muscle and/or flexibility personal training.

#### Materials:

Structure, Metal: Ø100x3mm hot-dip galvanised steel posts. Great resistance to abrasion, corrosion and bad weather conditions.

Bars, Metal: Ø40x3mm galvanised steel bars lacquered with polyester powder coating.

Clamps, Metal: Cast aluminum clamps. Finished with green polyester powder coating.

Screws: Electro galvanised and stainless steel 8.8 DIN267, AISI-304 screws.

- None of the materials requires a specific treatment for its disposal.
- If the product is subject to severe use, maintenance should be increased.
- Don't use the product before the installation/maintenance is ready.
- · Please check the maintenance instructions.