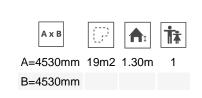

IMPACT ZONE: security area and ground coverings according to the EN1176-1:2017 standard.

Spare parts availability: 10 years.

Ground anchoring screws not included.