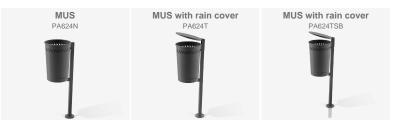

| Ref.     | Α   | ØB  | Н    |
|----------|-----|-----|------|
| PA624N   | 370 | 325 | 1030 |
| PA624SB  | 370 | 325 | 1240 |
| PA624T   | 360 | 325 | 1180 |
| PA624TSB | 360 | 325 | 1400 |

Catalogue | HD image