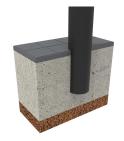

The Ferrus treatment consists of three layers applied after shot cleaning all impurities: an electrolytic bath, an epoxy coating and a forge black polyester paint coating.

Recommended anchoring: SOFT GROUND Embedded in the ground.