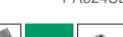

## Litter Bin **MUS**

Tilting bin made of steel, with laser wholes and central space for greater robustness or marking.

Treated with Ferrus, a protective process that guarantees high resistance to corrosion.

| Ref.     | Α   | ØB  | Н    |
|----------|-----|-----|------|
| PA624N   | 370 | 325 | 1030 |
| PA624SB  | 370 | 325 | 1240 |
| PA624T   | 360 | 325 | 1180 |
| PA624TSB | 360 | 325 | 1400 |

Catalogue | HD image