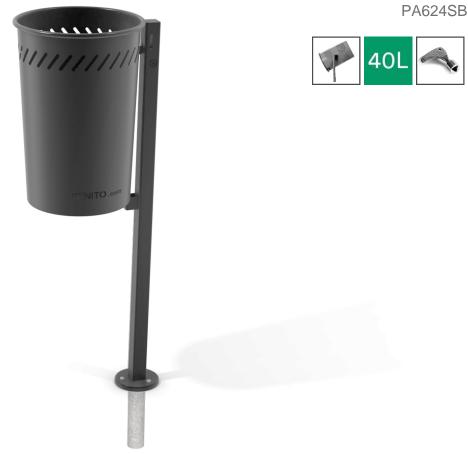

| Ref.     | Α   | ØB  | Н    |
|----------|-----|-----|------|
| PA624N   | 370 | 325 | 1030 |
| PA624SB  | 370 | 325 | 1240 |
| PA624T   | 360 | 325 | 1180 |
| PA624TSB | 360 | 325 | 1400 |

Catalogue | HD image