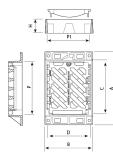

## Tráfico D4 R0540

| REF.  |      | А   | В   | С   | D   | Н  | Ρ   | P1  | dm2 | UN. |
|-------|------|-----|-----|-----|-----|----|-----|-----|-----|-----|
| R0540 | D400 | 580 | 520 | 440 | 440 | 75 | 445 | 445 | 6   | 40  |