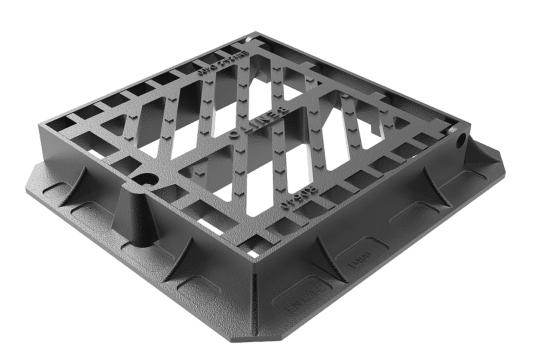

## Tráfico D4 R0540

| REF.  |      | А   | В   | С   | D   | Н  | Ρ   | P1  | dm2 | UN. |
|-------|------|-----|-----|-----|-----|----|-----|-----|-----|-----|
| R0540 | D400 | 580 | 520 | 440 | 440 | 75 | 445 | 445 | 6   | 40  |

Tráfico D4 is designed to support heavy traffic. It is perfect for installing on roads with an ADT of 1.000-20.000, particularly road carriageways (including pedestrian streets), stabilised hard shoulders and parking areas for all manner of vehicles.

- Made from spheroidal graphite ductile cast iron, according to ISO

1083 (Type 500-7) and standard EN 1563.

- Compliant with the European standard UNE EN-124.

- Hinged theft-proof cover with security lock.

- Metal non-slip surface.

- Coated with non-toxic, non-flammable and non-polluting watersoluble black paint.

Project sheet | CAD | Catalogue | HD image