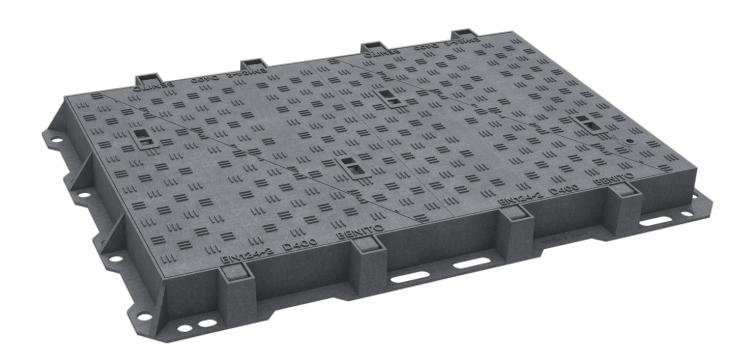

## Tapa-Marco NR2

TMNR1D4

TMNR2D4 D400 1330 x 910 100 1210 x 785 1200 x 750

NR2 is designed to support medium traffic. It is perfect for installing on roads with an ADT of 1.000-20.000, particularly road carriageways (including pedestrian streets), stabilised hard shoulders and parking areas for all types of vehicles.

- Made from spheroidal graphite ductile cast iron, according to ISO 1083 (Type 500-7) and standard EN 1563.
- Compliant with the European standard UNE EN-124.

Metal non-slip surface

Coated with non-toxic, non-flammable and non-polluting water-soluble black paint.