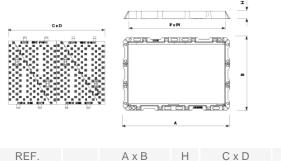

## Tapa-Marco NR2

TMNR1D4

TMNR2D4 D400 1330 x 910 100 1210 x 785 1200 x 750

NR2 is designed to support medium traffic. It is perfect for installing on roads with an ADT of 1.000-20.000, particularly road carriageways (including pedestrian streets), stabilised hard shoulders and parking areas for all types of vehicles.