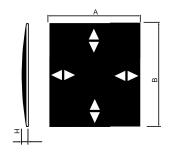

| Ref.  | Α    | В    | Н  |
|-------|------|------|----|
| VBA34 | 1700 | 1700 | 60 |
| VBA35 | 2200 | 1700 | 60 |
| VBA36 | 2700 | 1700 | 60 |

Catalogue | HD image

**Opcional**