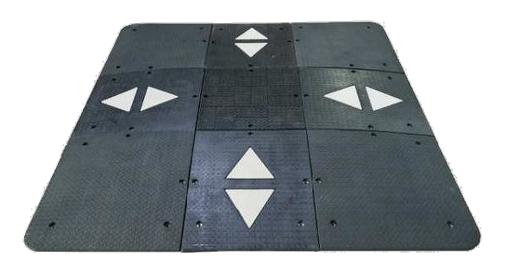

## Cuadrado

VRA34

Made of recycled rubber with white strips integrated in the part by vulcanisation. Eco-friendly product. Easy installation as the lane separator includes the clamping rings inside the rubber part itself.

Great robustness, shock absorbing, high resistance to abrasion, ozone and UV rays.

Cuadrado is recommended for speed regulation in residential and commercial areas, school zones and private parking lots. The width of the speed reducer allows big vehicles such as buses to pass while regulating the speed of light vehicles.

| Ref.  | Α    | В    | Н  |
|-------|------|------|----|
| VBA34 | 1700 | 1700 | 60 |
| VBA35 | 2200 | 1700 | 60 |
| VBA36 | 2700 | 1700 | 60 |

Catalogue | HD image

**Opcional**