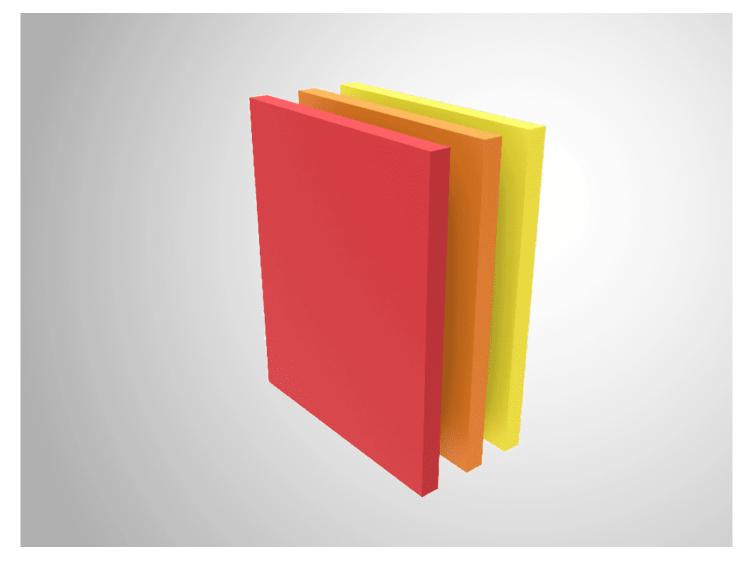

## High density polyethylene - HDPE

Colourful panels of Benito play equipment are made of HDPE. They have a rough aspect on both sides and is homogeneously imbued. It has been tested to DIN EN 71-3, -9, -10, -11 (safety for toys) and because of its weathering- and scratch-resistance it is the better choice for applications where until now painted or glazed plywood or MDF sheets has been used. The high quality of this product leads to very long durability. Even after 10 years, embrittlement of the material is not to be expected.

## Advantages:

- No maintenance required
- Easy to clean off graffiti
- 100% recyclable
- No chipping and no risk of injury from splinters

- Uniform colour throughout and resistant to UV rays
- Bacterial and fungal attack proof
- Resistant to chemical abrasion and corrosion
- Non-toxic and compliant with European safety standards

## **Applications:**

- Roofs
- Protective panels
- Decorative elements
- Seats

Thickness: 10-12-15-19mm

Edge detailing: R4mm

Colours:

- Yellow RAL 1023
- Red RAL 3020
- Orange RAL2008
- Green RAL6028
- Light Green RAL6018
- Blue RAL5017
- Grey RAL7042
- White RAL1001
- Black RAL9005