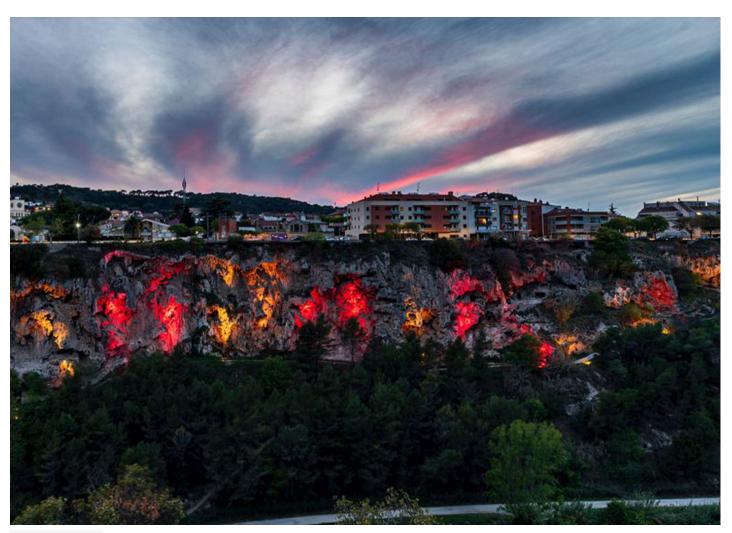

## Capellades (Spain)

Milan RGB floodlights for the outdoor lighting of the Cinglera del Capelló of Capellades with the aim of optimising and improving the energy resources and promote the area's natural and cultural heritage.

Capellades has carried out actions to improve the energy efficiency and security conditions at the Cinglera del Capelló. Lighting has been adapted to energy efficiency and sustainability parameters, following the recommendations of an energy study carried out by the Barcelona Provincial Council.

**BENITO NOVATILU's MILAN RGB floodlights** were chosen for this project thanks to their high performance: high efficacy (up to 140 lm/W), double compartment, 4 groups of RGBW LEDs, independent dimming control for each colour through DMX-512 protocol and high resistance to 5G vibrations.