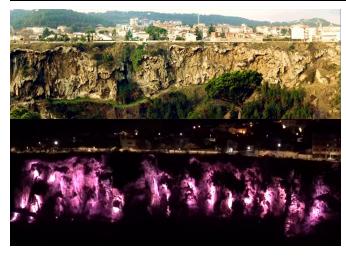

## Capellades (Spain)

Milan RGB floodlights for the outdoor lighting of the Cinglera del Capelló of Capellades with the aim of optimising and improving the energy resources and promote the area's natural and cultural heritage.

Capellades has carried out actions to improve the energy efficiency and security conditions at the Cinglera del Capelló. Lighting has been adapted to energy efficiency and sustainability parameters, following the recommendations of an energy study carried out by the Barcelona Provincial Council.

**BENITO NOVATILU's MILAN RGB floodlights** were chosen for this project thanks to their high performance: high efficacy (up to 140 lm/W), double compartment, 4 groups of RGBW LEDs, independent dimming control for each colour through DMX-512 protocol and high resistance to 5G vibrations.