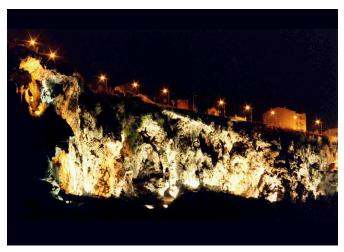

## Capellades (Spain)

Milan RGB floodlights for the outdoor lighting of the Cinglera del Capelló of Capellades with the aim of optimising and improving the energy resources and promote the area's natural and cultural heritage.

Capellades has carried out actions to improve the energy efficiency and security conditions at the Cinglera del Capelló. Lighting has been adapted to energy efficiency and sustainability parameters, following the recommendations of an energy study carried out by the Barcelona Provincial Council.