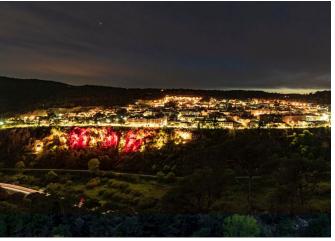

## Capellades (Spain)

Milan RGB floodlights for the outdoor lighting of the Cinglera del Capelló of Capellades with the aim of optimising and improving the energy resources and promote the area's natural and cultural heritage.

Capellades has carried out actions to improve the energy efficiency and security conditions at the Cinglera del Capelló. Lighting has been adapted to energy efficiency and sustainability parameters, following the recommendations of an energy study carried out by the Barcelona Provincial Council.