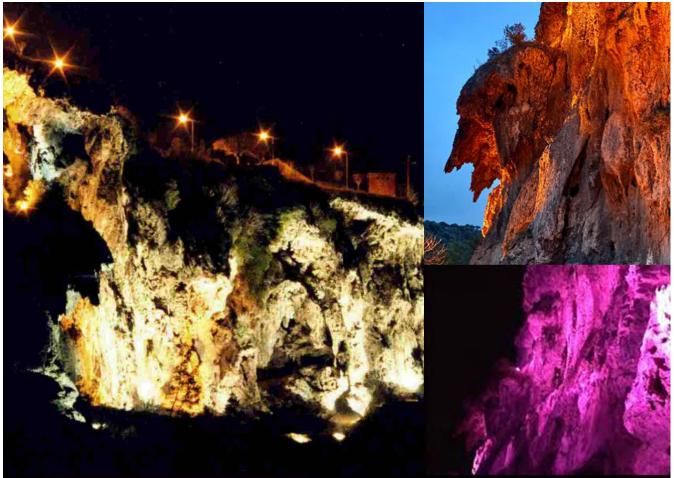

## Capellades (Spain)

Milan RGB floodlights for the outdoor lighting of the Cinglera del Capelló of Capellades with the aim of optimising and improving the energy resources and promote the area's natural and cultural heritage.

Capellades has carried out actions to improve the energy efficiency and security conditions at the Cinglera del Capelló. Lighting has been adapted to energy efficiency and sustainability parameters, following the recommendations of an energy study carried out by the Barcelona Provincial Council.

**BENITO NOVATILU's MILAN RGB floodlights** were chosen for this project thanks to their high performance: high efficacy (up to 140 lm/W), double compartment, 4 groups of RGBW LEDs, independent dimming control for each colour through DMX-512 protocol and high resistance to 5G vibrations.