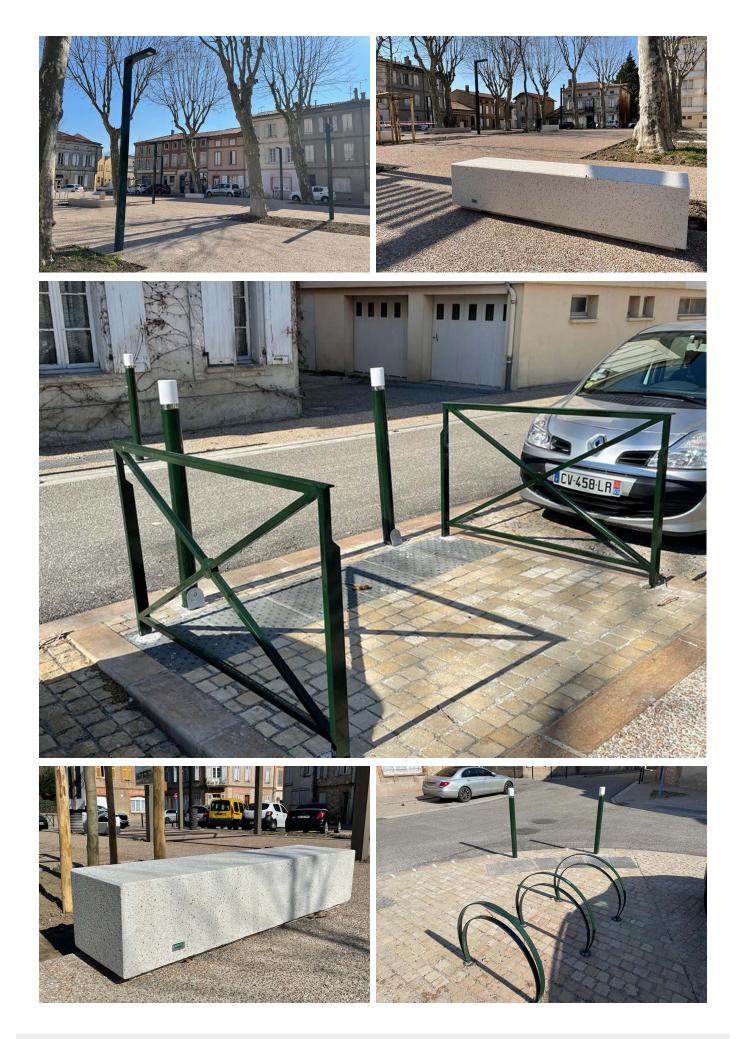

## Lavaur (France)

Benches, luminaires and bike racks to improve a park in France.

Lavaur is a town in the department of Tarn, in the Occitanie region of France. BENITO has installed a pack of urban furniture in a park that includes benches from the Kube range and Omega bicycle racks protected by bollards and the Sol fence. The Kube bench is made of concrete, a solution for areas with extreme temperatures, a characteristic that the green-painted steel bicycle rack also has. It has been complemented by the modern Tomsk luminaires, which stand out for their robustness and durability.

The entire set gives an image of solidity with a sober aesthetic that adapts to the town, known for its Saint-Alain cathedral.

info@benito.com tel. 93 852 1000

info@benito.com tel. 93 852 1000