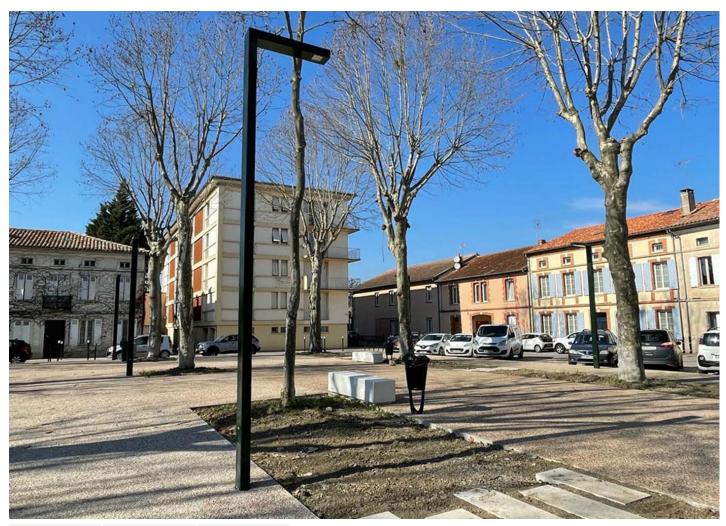

## Lavaur (France)

Benches, luminaires and bike racks to improve a park in France.

Lavaur is a town in the department of Tarn, in the Occitanie region of France. BENITO has installed a pack of urban furniture in a park that includes benches from the Kube range and Omega bicycle racks protected by bollards and the Sol fence. The Kube bench is made of concrete, a solution for areas with extreme temperatures, a characteristic that the green-painted steel bicycle rack also has. It has been complemented by the modern Tomsk luminaires, which stand out for their robustness and durability.

The entire set gives an image of solidity with a sober aesthetic that adapts to the town, known for its Saint-Alain cathedral.

info@benito.com tel. 93 852 1000

info@benito.com tel. 93 852 1000