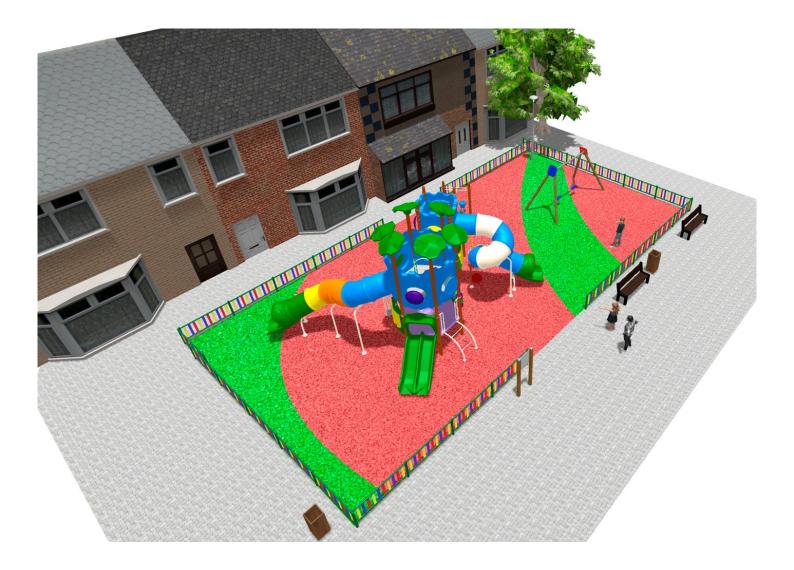

Surface: 225 m<sup>2</sup>

Email: info@benito.com Telephone: +34 93 852 1000





## ×

BENITO -Playground Equipment



BENITO -Playground Equipment



×



×

×

| Product   | Description                                                                                                                                                                                                                                      |
|-----------|--------------------------------------------------------------------------------------------------------------------------------------------------------------------------------------------------------------------------------------------------|
| JL1520000 | MADERA 2 Flat         Swings for children made of different materials such as wood and steel. Resistant