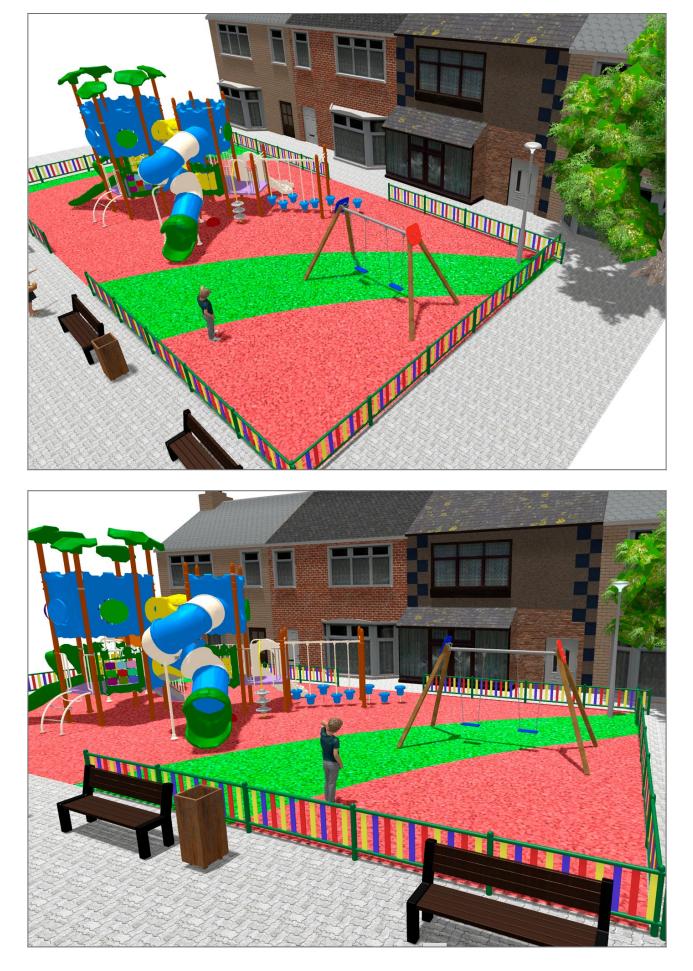

## ×

BENITO -Playground Equipment

BENITO -Playground Equipment

×

×

×

| Product   | Description                                                                                                                                                                                                                                      |
|-----------|--------------------------------------------------------------------------------------------------------------------------------------------------------------------------------------------------------------------------------------------------|
| JL1520000 | MADERA 2 Flat         Swings for children made of different materials such as wood and steel. Resistant to abrasion, corrosion and bad weather conditions.         Data Sheet       Certificate         Certificate       Certificate Conformity |
| JR306     | Modus XL The Modus collection includes large structures at a very competitive price. Made of powder painted metal posts and UV-resistant rotomoulding parts, which hardly deteriorate over time. Data Sheet Certificate                          |
|           |                                                                                                                                                                                                                                                  |