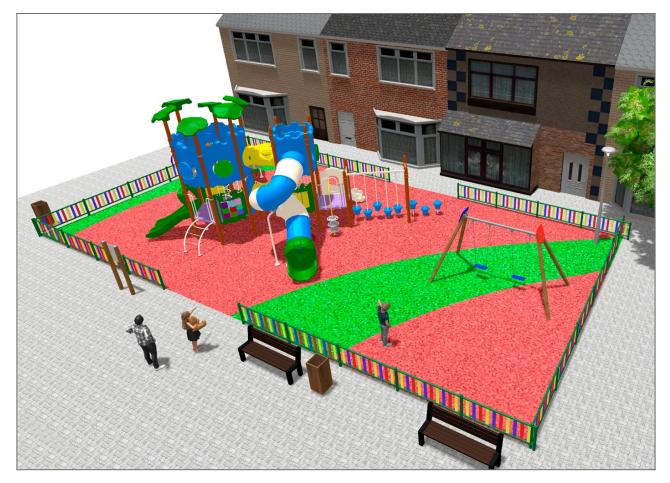

Surface: 225 m<sup>2</sup>

Email: info@benito.com Telephone: +34 93 852 1000

## ×

BENITO -Playground Equipment

BENITO -Playground Equipment

×

×

×

| Product   | Description                                                                                                                                                                                                                                      |
|-----------|--------------------------------------------------------------------------------------------------------------------------------------------------------------------------------------------------------------------------------------------------|
| JL1520000 | MADERA 2 Flat         Swings for children made of different materials such as wood and steel. Resistant to abrasion, corrosion and bad weather conditions.         Data Sheet       Certificate         Certificate       Certificate Conformity |
| JR306     | Modus XL The Modus collection includes large structures at a very competitive price. Made of powder painted metal posts and UV-resistant rotomoulding parts, which hardly deteriorate over time. Data Sheet Certificate                          |
|           |                                                                                                                                                                                                                                                  |