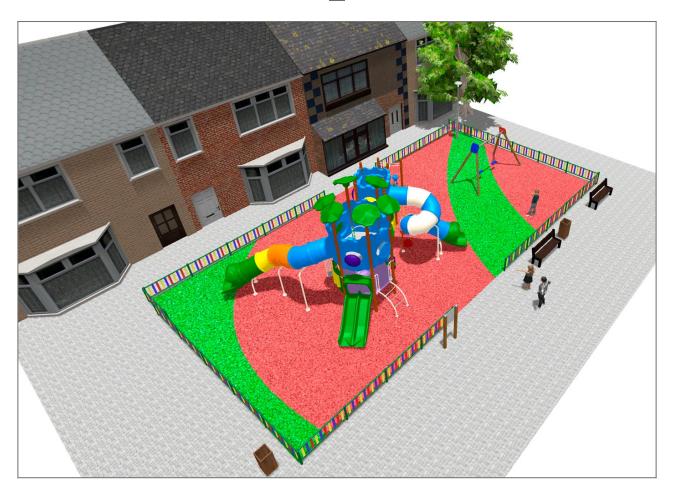

Surface: 225 m<sup>2</sup>

Email: info@benito.com Telephone: +34 93 852 1000





## ×

BENITO -Playground Equipment



BENITO -Playground Equipment



×



×

×

| Product   | Description                                                                                                                                                                                                                                      |
|-----------|--------------------------------------------------------------------------------------------------------------------------------------------------------------------------------------------------------------------------------------------------|
| JL1520000 | MADERA 2 Flat         Swings for children made of different materials such as wood and steel. Resistant to abrasion, corrosion and bad weather conditions.         Data Sheet       Certifica