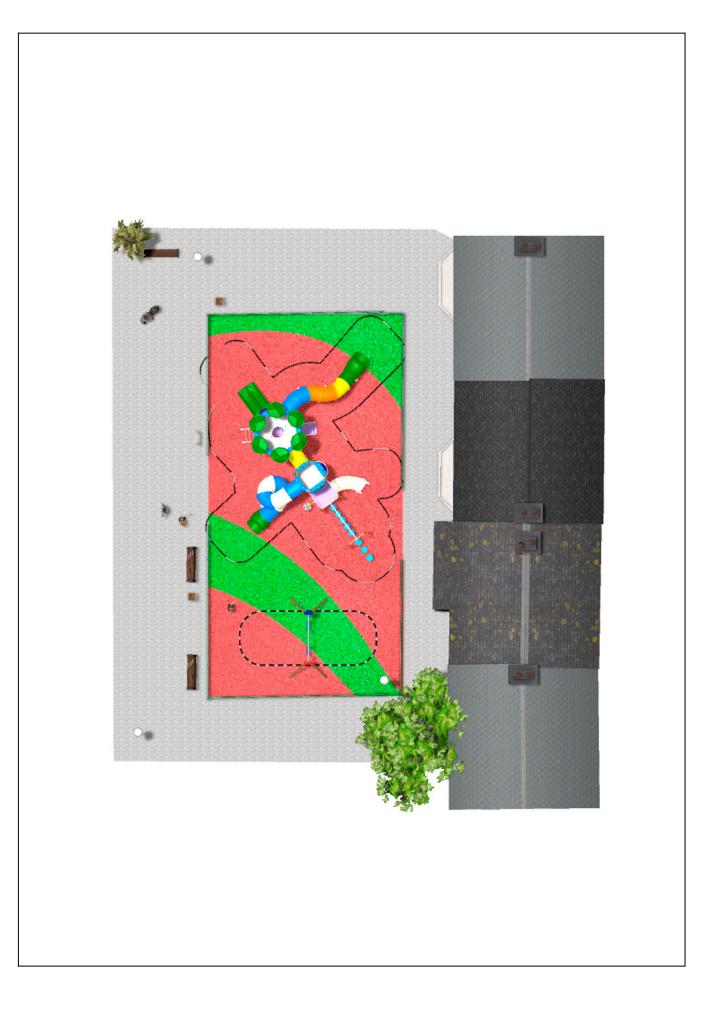

Surface: 225 m<sup>2</sup>

Email: info@benito.com Telephone: +34 93 852 1000





## ×

BENITO -Playground Equipment



BENITO -Playground Equipment



×



×

×

| Product   | Description                                                                                                                                                                                                                                      |
|-----------|--------------------------------------------------------------------------------------------------------------------------------------------------------------------------------------------------------------------------------------------------|
| JL1520000 | MADERA 2 Flat         Swings for children made of different materials such as wood and steel. Resistant to abrasion, corrosion and bad weather conditions.         Data Sheet       Certifi