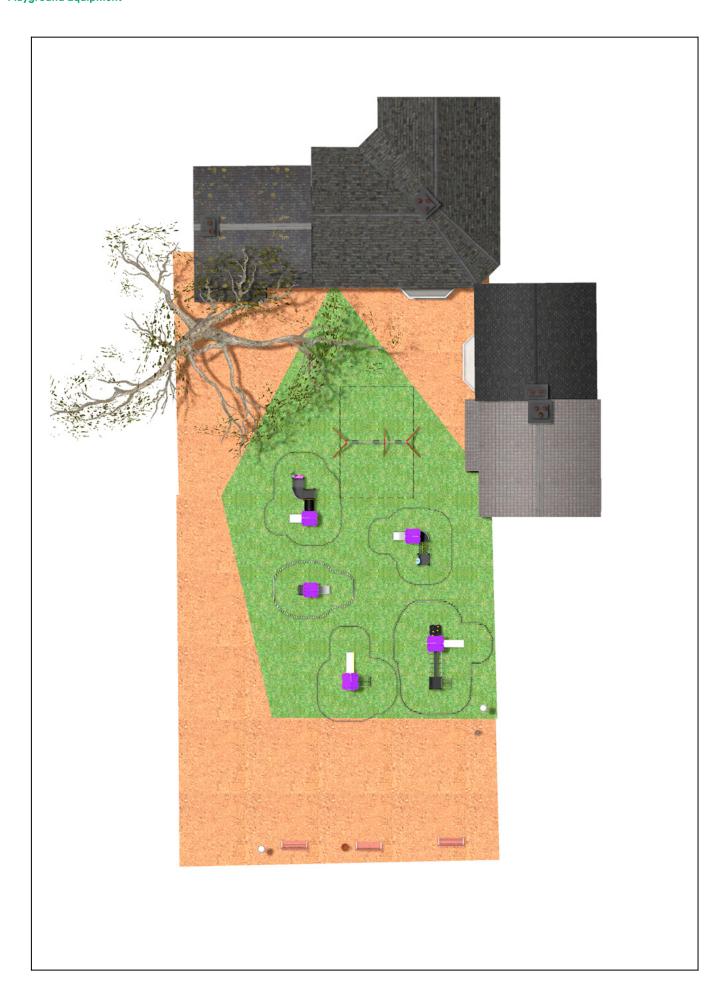

## **BENITO**-Playground Equipment

## **PROJECT**

PORJ-071-2018

Surface: 390 m<sup>2</sup>

Email: info@benito.com Telephone: +34 93 852 1000

×

×

×

×

| Product | Description                                                                                                                                                                                                                                                         |
|---------|---------------------------------------------------------------------------------------------------------------------------------------------------------------------------------------------------------------------------------------------------------------------|
| JPVA01  | Artic 1 The ARTIC collection is functional and compact. It consists on modular tower combinations for the smallest to the eldest children. Ideal for space limited playground areas and to combine different elements in larger spaces too.  Data Sheet Certificate |
| JPVA02  | Artic 2                                                                                                                                                                                                                                                             |
| ST VAOZ | The <b>ARTIC</b> collection is functional and compact. It consists on modular tower combinations for the smallest to the eldest children. Ideal for space limited playground areas and to combine different elements in larger spaces too.                          |
|         | Data Sheet Certificate                                                                                                                                                                                                                                              |
| JPVA03  | Artic 3 The ARTIC collection is functional and compact. It consists on modular tower combinations for the smallest to the eldest children. Ideal for space limited playground areas and to combine different elements in larger spaces too.                         |
|         | Data Sheet Certificate                                                                                                                                                                                                                                              |
| JPVAP01 | Artic Plus 1 The ARTIC collection is functional and compact. It consists on modular tower combinations for the smallest to the eldest children. Ideal for space limited playground areas and to combine different elements in larger spaces too.                    |
|         | <u>Data Sheet</u> <u>Certificate</u>                                                                                                                                                                                                                                |
| JPVAP02 | Artic Plus 2 The ARTIC collection is functional and compact. It consists on modular tower combinations for the smallest to the eldest children. Ideal for space limited playground areas and to combine different elements in larger spaces too.                    |
|         | Data Sheet Certificate                                                                                                                                                                                                                                              |