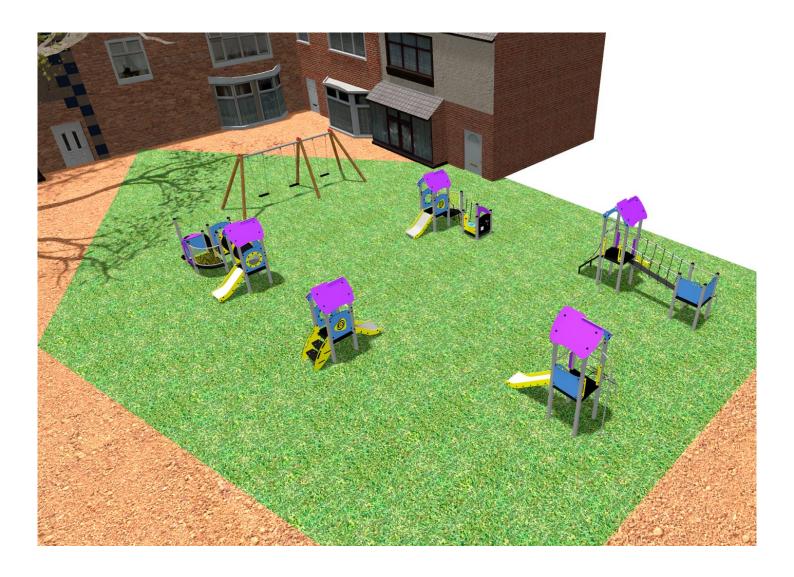

## **BENITO**-Playground Equipment

## **PROJECT**

PORJ-071-2018

Surface: 390 m<sup>2</sup>

Email: info@benito.com Telephone: +34 93 852 1000

×

×

×

×

| Product | Description                                                                                                                                                                                                                                                         |
|---------|---------------------------------------------------------------------------------------------------------------------------------------------------------------------------------------------------------------------------------------------------------------------|
| JPVA01  | Artic 1 The ARTIC collection is functional and compact. It consists on modular tower combinations for the smallest to the eldest children. Ideal for space limited playground areas and to combine different elements in larger spaces too.  Data Sheet Certificate |
| JPVA02  | Artic 2                                                                                                                                                                                                                                                             |
| ST VAOZ | The <b>ARTIC</b> collection is functional and compact. It consists on modular tower combinations for the smallest to the eldest children. Ideal for space limited playground areas and to combine different elements in larger spaces too.                          |
|         | Data Sheet Certificate                                                                                                                                                                                                                                              |
| JPVA03  | Artic 3 The ARTIC collection is functional and compact. It consists on modular tower combinations for the smallest to the eldest children. Ideal for space limited playground areas and to combine different elements in larger spaces too.                         |
|         | Data Sheet Certificate                                                                                                                                                                                                                                              |
| JPVAP01 | Artic Plus 1 The ARTIC collection is functional and compact. It consists on modular tower combinations for the smallest to the eldest children. Ideal for space limited playground areas and to combine different elements in larger spaces too.                    |
|         | <u>Data Sheet</u> <u>Certificate</u>                                                                                                                                                                                                                                |
| JPVAP02 | Artic Plus 2 The ARTIC collection is functional and compact. It consists on modular tower combinations for the smallest to the eldest children. Ideal for space limited playground areas and to combine different elements in larger spaces too.                    |
|         | Data Sheet Certificate                                                                                                                                                                                                                                              |