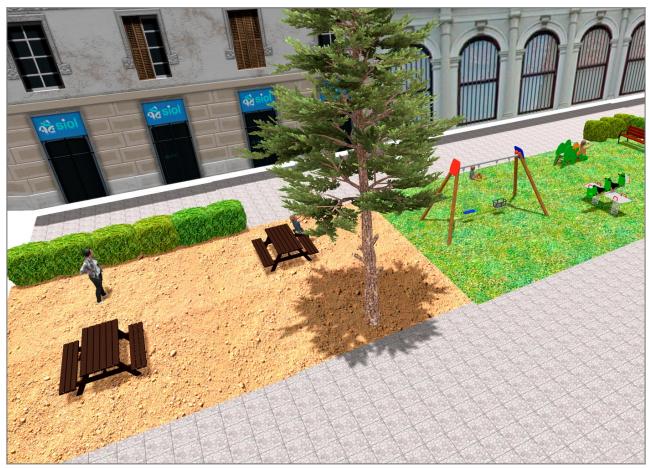

## **BENITO**-Playground Equipment

## **BENITO**-Playground Equipment

| Product   | Description                                                                                                                                                                                                                                          |
|-----------|------------------------------------------------------------------------------------------------------------------------------------------------------------------------------------------------------------------------------------------------------|
| JL1511000 | MADERA 1 Flat 1 Cradle Swings for children made of different materials such as wood and steel. Resistant to abrasion, corrosion and bad weather conditions.  Data Sheet Certificate Certificate Conformity                                           |
| 10        |                                                                                                                                                                                                                                                      |
| JT02      | Panels, HDPE: high-density polyethylene characterised by its resistance to chemical abrasives. As a polymer, it is unaffected by corrosion. Due to its light elastic nature, it offers high resistance to impact, making it very difficult to break. |
|           | Data Sheet Certificate Conformity                                                                                                                                                                                                                    |
| JFS11     | Sky Fun and educative spring swing for children. Made of resistant materials according to the EN1176 standard.                                                                                                                                       |
|           | Data Sheet Certificate Conformity                                                                                                                                                                                                                    |
| JC05      | Sputnik Structure, Metal: hot dip galvanised and powder-coated rotating shaft. Colours: JC05 - RAL6018, RAL1028 / JC05B - RAL2008, RAL1028.                                                                                                          |
|           | Data Sheet Certificate Conformity                                                                                                                                                                                                                    |