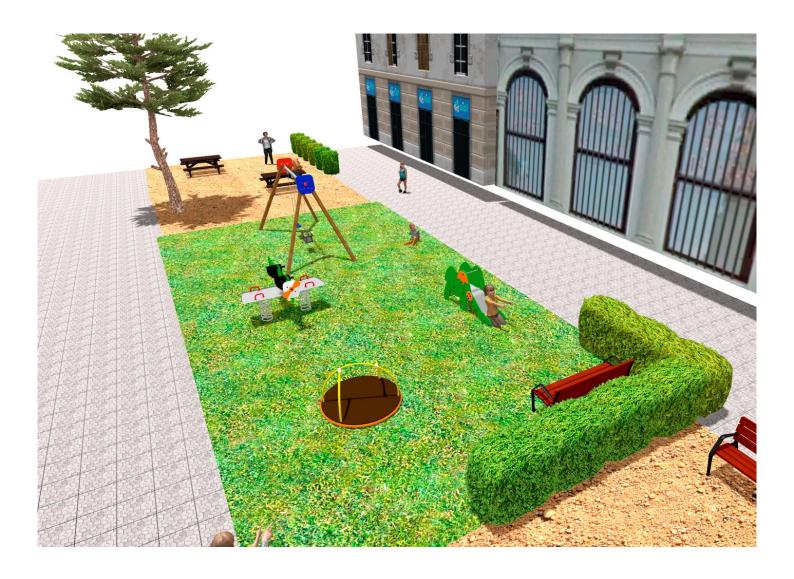

## **BENITO**-Playground Equipment

## **BENITO**-Playground Equipment

| Product   | Description                                                                                                                                                                                                                                          |
|-----------|------------------------------------------------------------------------------------------------------------------------------------------------------------------------------------------------------------------------------------------------------|
| JL1511000 | MADERA 1 Flat 1 Cradle Swings for children made of different materials such as wood and steel. Resistant to abrasion, corrosion and bad weather conditions.  Data Sheet Certificate Certificate Conformity                                           |
| 10        |                                                                                                                                                                                                                                                      |
| JT02      | Panels, HDPE: high-density polyethylene characterised by its resistance to chemical abrasives. As a polymer, it is unaffected by corrosion. Due to its light elastic nature, it offers high resistance to impact, making it very difficult to break. |
|           | Data Sheet Certificate Conformity                                                                                                                                                                                                                    |
| JFS11     | Sky Fun and educative spring swing for children. Made of resistant materials according to the EN1176 standard.                                                                                                                                       |
|           | Data Sheet Certificate Conformity                                                                                                                                                                                                                    |
| JC05      | Sputnik Structure, Metal: hot dip galvanised and powder-coated rotating shaft. Colours: JC05 - RAL6018, RAL1028 / JC05B - RAL2008, RAL1028.                                                                                                          |
|           | Data Sheet Certificate Conformity                                                                                                                                                                                                                    |