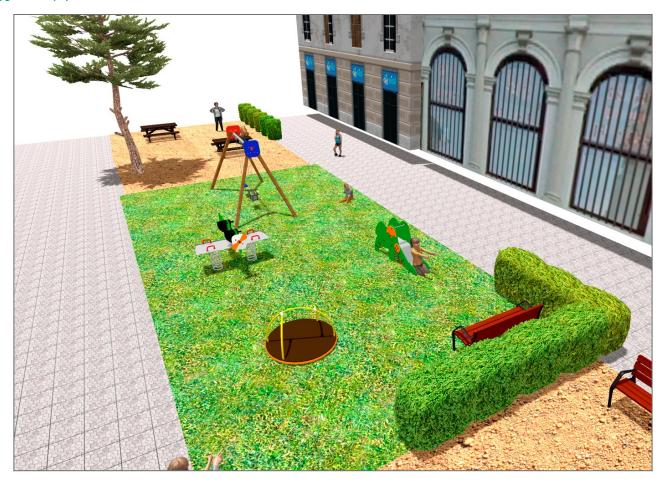

## **BENITO**-Playground Equipment

## **BENITO**-Playground Equipment

| Product   | Description                                                                                                                                                                                                                                          |
|-----------|------------------------------------------------------------------------------------------------------------------------------------------------------------------------------------------------------------------------------------------------------|
| JL1511000 | MADERA 1 Flat 1 Cradle Swings for children made of different materials such as wood and steel. Resistant to abrasion, corrosion and bad weather conditions.  Data Sheet Certificate Certificate Conformity                                           |
| 10        |                                                                                                                                                                                                                                                      |
| JT02      | Panels, HDPE: high-density polyethylene characterised by its resistance to chemical abrasives. As a polymer, it is unaffected by corrosion. Due to its light elastic nature, it offers high resistance to impact, making it very difficult to break. |
|           | Data Sheet Certificate Conformity                                                                                                                                                                                                                    |
| JFS11     | Sky Fun and educative spring swing for children. Made of resistant materials according to the EN1176 standard.                                                                                                                                       |
|           | Data Sheet Certificate Conformity                                                                                                                                                                                                                    |
| JC05      | Sputnik Structure, Metal: hot dip galvanised and powder-coated rotating shaft. Colours: JC05 - RAL6018, RAL1028 / JC05B - RAL2008, RAL1028.                                                                                                          |
|           | Data Sheet Certificate Conformity                                                                                                                                                                                                                    |