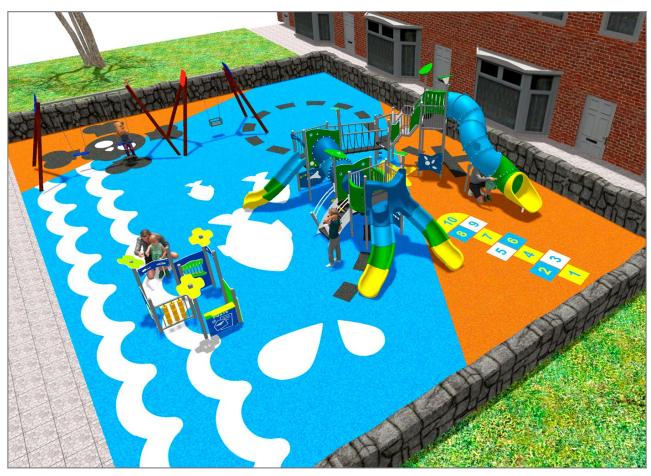

## **PROJECT**

PROJ-018-2021

Surface: 265 m<sup>2</sup>

Email: info@benito.com Telephone: +34 93 852 1000

| Product   | Description                                                                                                                                                                                                                                                                   |
|-----------|-------------------------------------------------------------------------------------------------------------------------------------------------------------------------------------------------------------------------------------------------------------------------------|
| JALU06    | Alu 6 The ALU collection maximises playability. Including lots of slides, bridges and dynamic elements, the ALU line encourages children to play, even those with disabilities. Its bright colours don't go unnoticed and the quality of materials guarantee high durability. |
|           | Data Sheet Certificate Conformity Acreditative Letter                                                                                                                                                                                                                         |
| JALU01    | Alu 1 The ALU collection maximises playability. Including lots of slides, bridges and dynamic elements, the ALU line encourages children to play, even those with disabilities. Its bright colours don't go unnoticed and the quality of materials guarantee high durability. |
|           | Data Sheet Acreditative Letter Certificate Conformity                                                                                                                                                                                                                         |
| JL1020000 | METAL 2 Flat Swings for children made of different materials such as wood and steel. Resistant to abrasion, corrosion and bad weather conditions.                                                                                                                             |
|           | Data Sheet Certificate Conformity                                                                                                                                                                                                                                             |
| JL1010000 | METAL 1 Flat Swings for children made of different materials such as wood and steel. Resistant to abrasion, corrosion                                                                                                                                                         |
|           | and bad weather conditions.  Data Sheet Certificate Certificate Conformity                                                                                                                                                                                                    |