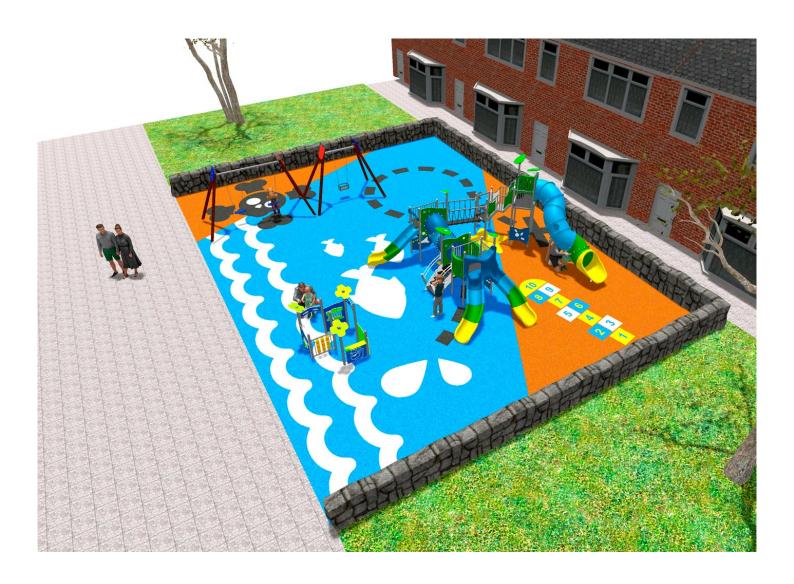

## **PROJECT**

PROJ-018-2021

Surface: 265 m<sup>2</sup>

Email: info@benito.com Telephone: +34 93 852 1000

| Product   | Description                                                                                                                                                                                                                                                                   |
|-----------|-------------------------------------------------------------------------------------------------------------------------------------------------------------------------------------------------------------------------------------------------------------------------------|
| JALU06    | Alu 6 The ALU collection maximises playability. Including lots of slides, bridges and dynamic elements, the ALU line encourages children to play, even those with disabilities. Its bright colours don't go unnoticed and the quality of materials guarantee high durability. |
|           | Data Sheet Certificate Conformity Acreditative Letter                                                                                                                                                                                                                         |
| JALU01    | Alu 1 The ALU collection maximises playability. Including lots of slides, bridges and dynamic elements, the ALU line encourages children to play, even those with disabilities. Its bright colours don't go unnoticed and the quality of materials guarantee high durability. |
|           | Data Sheet Acreditative Letter Certificate Conformity                                                                                                                                                                                                                         |
| JL1020000 | METAL 2 Flat Swings for children made of different materials such as wood and steel. Resistant to abrasion, corrosion and bad weather conditions.                                                                                                                             |
|           | Data Sheet Certificate Conformity                                                                                                                                                                                                                                             |
| JL1010000 | METAL 1 Flat Swings for children made of different materials such as wood and steel. Resistant to abrasion, corrosion                                                                                                                                                         |
|           | and bad weather conditions.  Data Sheet Certificate Certificate Conformity                                                                                                                                                                                                    |