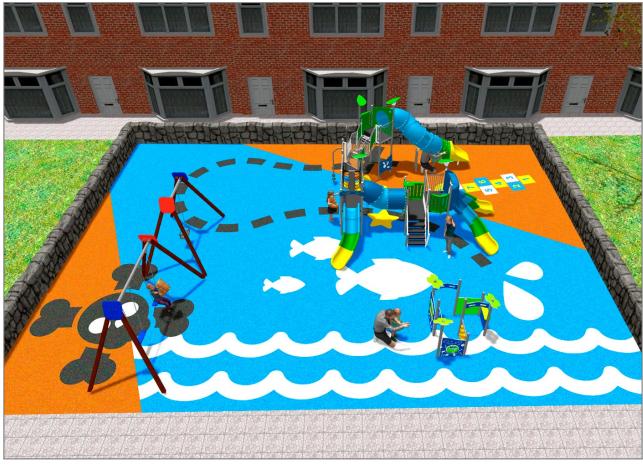

## **PROJECT**

PROJ-018-2021

Surface: 265 m<sup>2</sup>

Email: info@benito.com Telephone: +34 93 852 1000

| Product   | Description                                                                                                                                                                                                                                                                   |
|-----------|-------------------------------------------------------------------------------------------------------------------------------------------------------------------------------------------------------------------------------------------------------------------------------|
| JALU06    | Alu 6 The ALU collection maximises playability. Including lots of slides, bridges and dynamic elements, the ALU line encourages children to play, even those with disabilities. Its bright colours don't go unnoticed and the quality of materials guarantee high durability. |
|           | Data Sheet Certificate Conformity Acreditative Letter                                                                                                                                                                                                                         |
| JALU01    | Alu 1 The ALU collection maximises playability. Including lots of slides, bridges and dynamic elements, the ALU line encourages children to play, even those with disabilities. Its bright colours don't go unnoticed and the quality of materials guarantee high durability. |
|           | Data Sheet Acreditative Letter Certificate Conformity                                                                                                                                                                                                                         |
| JL1020000 | METAL 2 Flat Swings for children made of different materials such as wood and steel. Resistant to abrasion, corrosion and bad weather conditions.                                                                                                                             |
|           | Data Sheet Certificate Conformity                                                                                                                                                                                                                                             |
| JL1010000 | METAL 1 Flat Swings for children made of different materials such as wood and steel. Resistant to abrasion, corrosion                                                                                                                                                         |
|           | and bad weather conditions.  Data Sheet Certificate Certificate Conformity                                                                                                                                                                                                    |