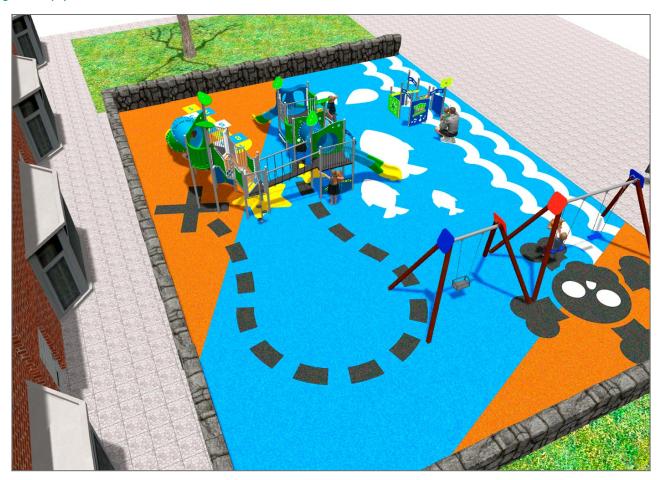

## **PROJECT**

PROJ-018-2021

Surface: 265 m<sup>2</sup>

Email: info@benito.com Telephone: +34 93 852 1000

| Product   | Description                                                                                                                                                                                                                                                                   |
|-----------|-------------------------------------------------------------------------------------------------------------------------------------------------------------------------------------------------------------------------------------------------------------------------------|
| JALU06    | Alu 6 The ALU collection maximises playability. Including lots of slides, bridges and dynamic elements, the ALU line encourages children to play, even those with disabilities. Its bright colours don't go unnoticed and the quality of materials guarantee high durability. |
|           | Data Sheet Certificate Conformity Acreditative Letter                                                                                                                                                                                                                         |
| JALU01    | Alu 1 The ALU collection maximises playability. Including lots of slides, bridges and dynamic elements, the ALU line encourages children to play, even those with disabilities. Its bright colours don't go unnoticed and the quality of materials guarantee high durability. |
|           | Data Sheet Acreditative Letter Certificate Conformity                                                                                                                                                                                                                         |
| JL1020000 | METAL 2 Flat Swings for children made of different materials such as wood and steel. Resistant to abrasion, corrosion and bad weather conditions.                                                                                                                             |
|           | Data Sheet Certificate Conformity                                                                                                                                                                                                                                             |
| JL1010000 | METAL 1 Flat Swings for children made of different materials such as wood and steel. Resistant to abrasion, corrosion                                                                                                                                                         |
|           | and bad weather conditions.  Data Sheet Certificate Certificate Conformity                                                                                                                                                                                                    |