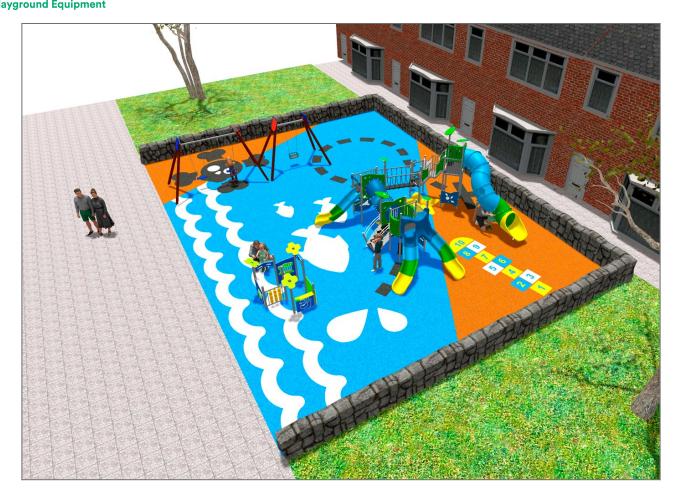

## **PROJECT**

PROJ-018-2021

Surface: 265 m<sup>2</sup>

Email: info@benito.com Telephone: +34 93 852 1000

| Product   | Description                                                                                                                                                                                                                                                                   |
|-----------|-------------------------------------------------------------------------------------------------------------------------------------------------------------------------------------------------------------------------------------------------------------------------------|
| JALU06    | Alu 6 The ALU collection maximises playability. Including lots of slides, bridges and dynamic elements, the ALU line encourages children to play, even those with disabilities. Its bright colours don't go unnoticed and the quality of materials guarantee high durability. |
|           | Data Sheet Certificate Conformity Acreditative Letter                                                                                                                                                                                                                         |
| JALU01    | Alu 1 The ALU collection maximises playability. Including lots of slides, bridges and dynamic elements, the ALU line encourages children to play, even those with disabilities. Its bright colours don't go unnoticed and the quality of materials guarantee high durability. |
|           | Data Sheet Acreditative Letter Certificate Conformity                                                                                                                                                                                                                         |
| JL1020000 | METAL 2 Flat Swings for children made of different materials such as wood and steel. Resistant to abrasion, corrosion and bad weather conditions.                                                                                                                             |
|           | Data Sheet Certificate Conformity                                                                                                                                                                                                                                             |
| JL1010000 | METAL 1 Flat Swings for children made of different materials such as wood and steel. Resistant to abrasion, corrosion                                                                                                                                                         |
|           | and bad weather conditions.  Data Sheet Certificate Certificate Conformity                                                                                                                                                                                                    |