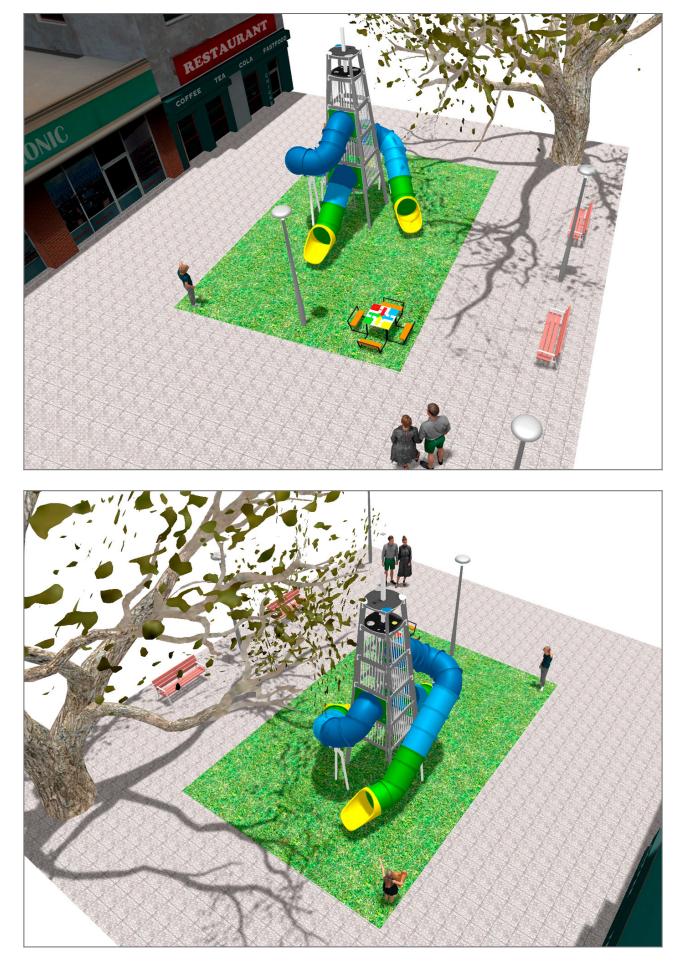

Surface: 80 m<sup>2</sup>

Email: info@benito.com Telephone: +34 93 852 1000

| Product | Description                                                                                                                                                                                                                                                                                                                                                                             |
|---------|-----------------------------------------------------------------------------------------------------------------------------------------------------------------------------------------------------------------------------------------------------------------------------------------------------------------------------------------------------------------------------------------|
| JALU07  | Alu 7   The ALU collection maximises playability. Including lots of slides, bridges and dynamic elements, the ALU line encourages children to play, even those with disabilities. Its bright colours don't go unnoticed and the quality of materials guarantee high durability.   Data Sheet Acreditative Letter Certificate Conformity                                                 |
| VMA01   | Chess Table   Table made with pinewood boards and laminated phenolic boards.   Ø40mm steel tubular structure treated with Ferrus, a protective process that guarantees high resistance to corrosion.   Fnishing: Steel framework in hot dip black colour polyester coated. Pinewood vacuum pressure 4-class autoclave treated against worm, termite and insects. Natural colour finish. |
|         | Data Sheet                                                                                                                                                                                                                                                                                                                                                                              |