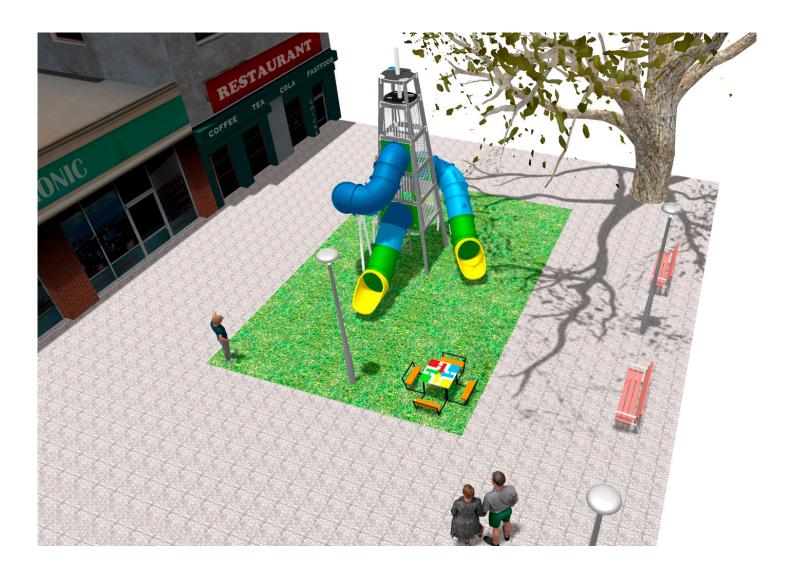

Surface: 80 m<sup>2</sup>

Email: info@benito.com Telephone: +34 93 852 1000

| Product | Description                                                                                                                                                                                                                                                                                                                                                                             |
|---------|-----------------------------------------------------------------------------------------------------------------------------------------------------------------------------------------------------------------------------------------------------------------------------------------------------------------------------------------------------------------------------------------|
| JALU07  | Alu 7   The ALU collection maximises playability. Including lots of slides, bridges and dynamic elements, the ALU line encourages children to play, even those with disabilities. Its bright colours don't go unnoticed and the quality of materials guarantee high durability.   Data Sheet Acreditative Letter Certificate Conformity                                                 |
| VMA01   | Chess Table   Table made with pinewood boards and laminated phenolic boards.   Ø40mm steel tubular structure treated with Ferrus, a protective process that guarantees high resistance to corrosion.   Fnishing: Steel framework in hot dip black colour polyester coated. Pinewood vacuum pressure 4-class autoclave treated against worm, termite and insects. Natural colour finish. |
|         | Data Sheet                                                                                                                                                                                                                                                                                                                                                                              |