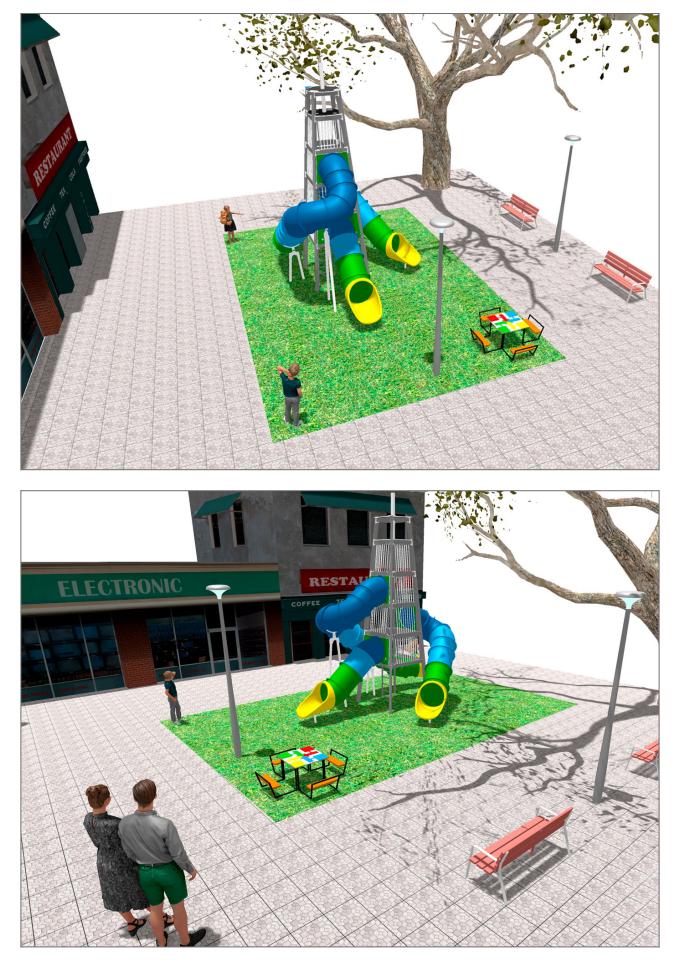

Surface: 80 m<sup>2</sup>

Email: info@benito.com Telephone: +34 93 852 1000

| Product | Description                                                                                                                                                                                                                                                                                                                                                                             |
|---------|-----------------------------------------------------------------------------------------------------------------------------------------------------------------------------------------------------------------------------------------------------------------------------------------------------------------------------------------------------------------------------------------|
| JALU07  | Alu 7   The ALU collection maximises playability. Including lots of slides, bridges and dynamic elements, the ALU line encourages children to play, even those with disabilities. Its bright colours don't go unnoticed and the quality of materials guarantee high durability.   Data Sheet Acreditative Letter Certificate Conformity                                                 |
| VMA01   | Chess Table   Table made with pinewood boards and laminated phenolic boards.   Ø40mm steel tubular structure treated with Ferrus, a protective process that guarantees high resistance to corrosion.   Fnishing: Steel framework in hot dip black colour polyester coated. Pinewood vacuum pressure 4-class autoclave treated against worm, termite and insects. Natural colour finish. |
|         | Data Sheet                                                                                                                                                                                                                                                                                                                                                                              |