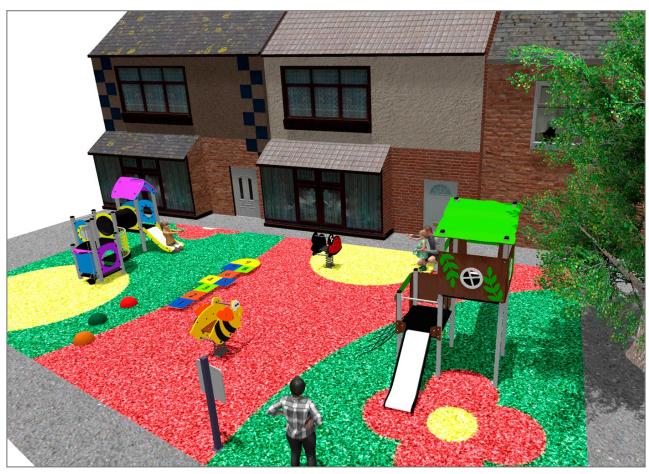

## **BENITO**-Playground Equipment

## **PROJECT**

PROJ-029-2018

Surface: 90 m<sup>2</sup>

Email: info@benito.com Telephone: +34 93 852 1000

| Product | Description                                                                                                                                                                                                                                                                                        |
|---------|----------------------------------------------------------------------------------------------------------------------------------------------------------------------------------------------------------------------------------------------------------------------------------------------------|
| JPVA03  | Artic 3 The ARTIC collection is functional and compact. It consists on modular tower combinations for the smallest to the eldest children. Ideal for space limited playground areas and to combine different elements in larger spaces too.  Data Sheet Certificate                                |
|         |                                                                                                                                                                                                                                                                                                    |
| JFS08   | Maia Fun and educative spring swing for children. Made of resistant materials according to the EN1176 standard.                                                                                                                                                                                    |
|         | Data Sheet Certificate Conformity                                                                                                                                                                                                                                                                  |
| JPVB02  | Bosco 2 The design of the BOSCO line integrates into both urban and natural spaces. The towers remind us of tree houses and are ideal to live adventures and feel like a true explorer. Made of weather-resistant materials that practically do not deteriorate over time.  Data Sheet Certificate |
| JFS07   | Bubu Fun and educative spring swing for children. Made of resistant materials according to the EN1176 standard.  Data Sheet Certificate Conformity                                                                                                                                                 |