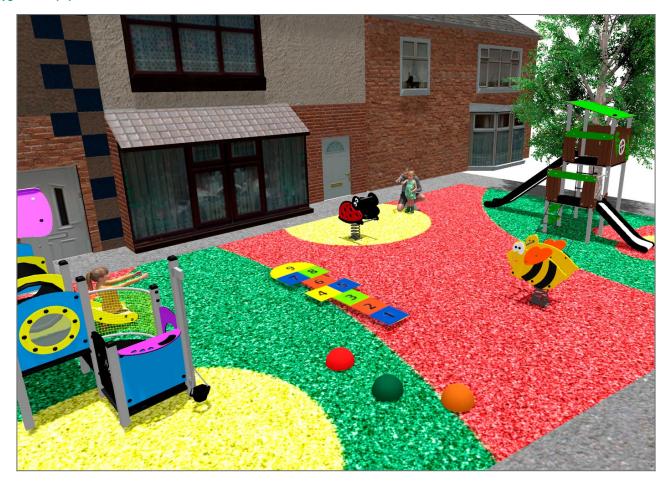

## **PROJECT**

PROJ-029-2018

Surface: 90 m<sup>2</sup>

Email: info@benito.com Telephone: +34 93 852 1000

| Product | Description                                                                                                                                                                                                                                                                                        |
|---------|----------------------------------------------------------------------------------------------------------------------------------------------------------------------------------------------------------------------------------------------------------------------------------------------------|
| JPVA03  | Artic 3 The ARTIC collection is functional and compact. It consists on modular tower combinations for the smallest to the eldest children. Ideal for space limited playground areas and to combine different elements in larger spaces too.  Data Sheet Certificate                                |
|         |                                                                                                                                                                                                                                                                                                    |
| JFS08   | Maia Fun and educative spring swing for children. Made of resistant materials according to the EN1176 standard.                                                                                                                                                                                    |
|         | Data Sheet Certificate Conformity                                                                                                                                                                                                                                                                  |
| JPVB02  | Bosco 2 The design of the BOSCO line integrates into both urban and natural spaces. The towers remind us of tree houses and are ideal to live adventures and feel like a true explorer. Made of weather-resistant materials that practically do not deteriorate over time.  Data Sheet Certificate |
| JFS07   | Bubu Fun and educative spring swing for children. Made of resistant materials according to the EN1176 standard.  Data Sheet Certificate Conformity                                                                                                                                                 |