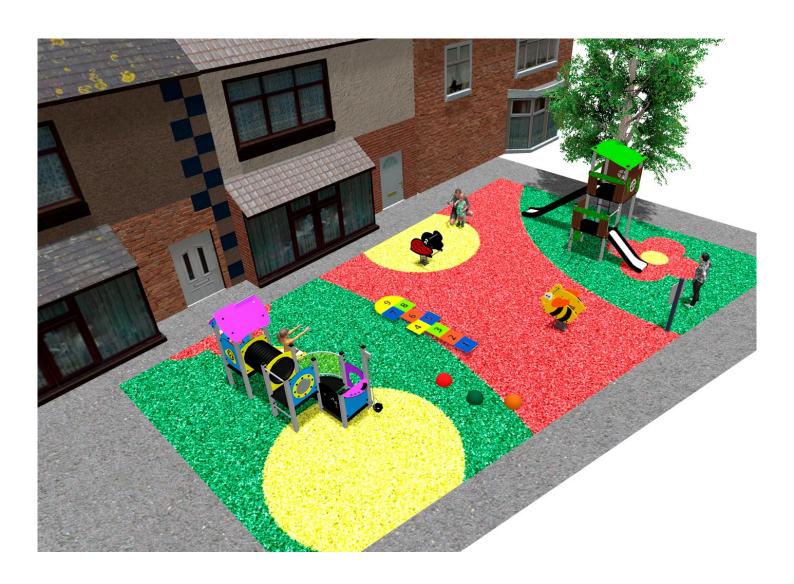

## **BENITO**-Playground Equipment

## **PROJECT**

PROJ-029-2018

Surface: 90 m<sup>2</sup>

Email: info@benito.com Telephone: +34 93 852 1000

| Product | Description                                                                                                                                                                                                                                                                                        |
|---------|----------------------------------------------------------------------------------------------------------------------------------------------------------------------------------------------------------------------------------------------------------------------------------------------------|
| JPVA03  | Artic 3 The ARTIC collection is functional and compact. It consists on modular tower combinations for the smallest to the eldest children. Ideal for space limited playground areas and to combine different elements in larger spaces too.  Data Sheet Certificate                                |
|         |                                                                                                                                                                                                                                                                                                    |
| JFS08   | Maia Fun and educative spring swing for children. Made of resistant materials according to the EN1176 standard.                                                                                                                                                                                    |
|         | Data Sheet Certificate Conformity                                                                                                                                                                                                                                                                  |
| JPVB02  | Bosco 2 The design of the BOSCO line integrates into both urban and natural spaces. The towers remind us of tree houses and are ideal to live adventures and feel like a true explorer. Made of weather-resistant materials that practically do not deteriorate over time.  Data Sheet Certificate |
| JFS07   | Bubu Fun and educative spring swing for children. Made of resistant materials according to the EN1176 standard.  Data Sheet Certificate Conformity                                                                                                                                                 |