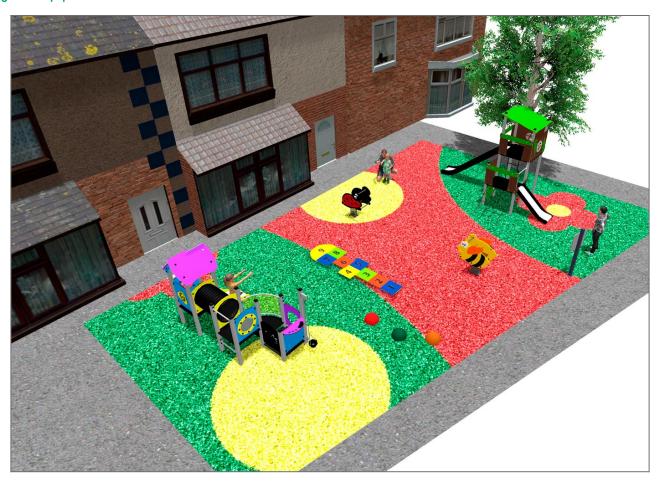

## **BENITO**-Playground Equipment

## **PROJECT**

PROJ-029-2018

Surface: 90 m<sup>2</sup>

Email: info@benito.com Telephone: +34 93 852 1000

| Product | Description                                                                                                                                                                                                                                                                                        |
|---------|----------------------------------------------------------------------------------------------------------------------------------------------------------------------------------------------------------------------------------------------------------------------------------------------------|
| JPVA03  | Artic 3 The ARTIC collection is functional and compact. It consists on modular tower combinations for the smallest to the eldest children. Ideal for space limited playground areas and to combine different elements in larger spaces too.  Data Sheet Certificate                                |
|         |                                                                                                                                                                                                                                                                                                    |
| JFS08   | Maia Fun and educative spring swing for children. Made of resistant materials according to the EN1176 standard.                                                                                                                                                                                    |
|         | Data Sheet Certificate Conformity                                                                                                                                                                                                                                                                  |
| JPVB02  | Bosco 2 The design of the BOSCO line integrates into both urban and natural spaces. The towers remind us of tree houses and are ideal to live adventures and feel like a true explorer. Made of weather-resistant materials that practically do not deteriorate over time.  Data Sheet Certificate |
| JFS07   | Bubu Fun and educative spring swing for children. Made of resistant materials according to the EN1176 standard.  Data Sheet Certificate Conformity                                                                                                                                                 |