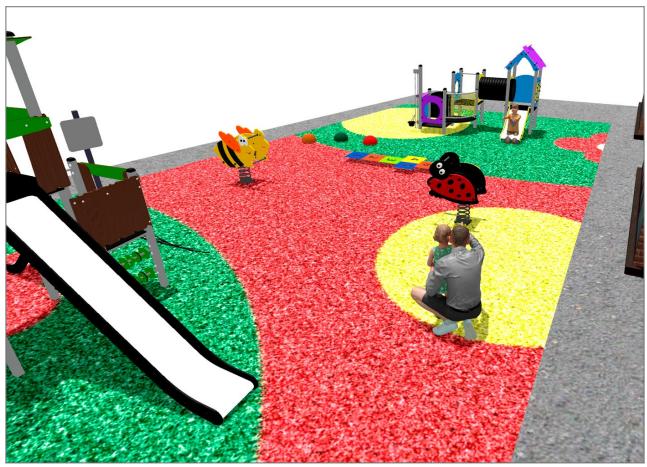

## **PROJECT**

PROJ-029-2018

Surface: 90 m<sup>2</sup>

Email: info@benito.com Telephone: +34 93 852 1000

| Product | Description                                                                                                                                                                                                                                                                                        |
|---------|----------------------------------------------------------------------------------------------------------------------------------------------------------------------------------------------------------------------------------------------------------------------------------------------------|
| JPVA03  | Artic 3 The ARTIC collection is functional and compact. It consists on modular tower combinations for the smallest to the eldest children. Ideal for space limited playground areas and to combine different elements in larger spaces too.  Data Sheet Certificate                                |
|         |                                                                                                                                                                                                                                                                                                    |
| JFS08   | Maia Fun and educative spring swing for children. Made of resistant materials according to the EN1176 standard.                                                                                                                                                                                    |
|         | Data Sheet Certificate Conformity                                                                                                                                                                                                                                                                  |
| JPVB02  | Bosco 2 The design of the BOSCO line integrates into both urban and natural spaces. The towers remind us of tree houses and are ideal to live adventures and feel like a true explorer. Made of weather-resistant materials that practically do not deteriorate over time.  Data Sheet Certificate |
| JFS07   | Bubu Fun and educative spring swing for children. Made of resistant materials according to the EN1176 standard.  Data Sheet Certificate Conformity                                                                                                                                                 |