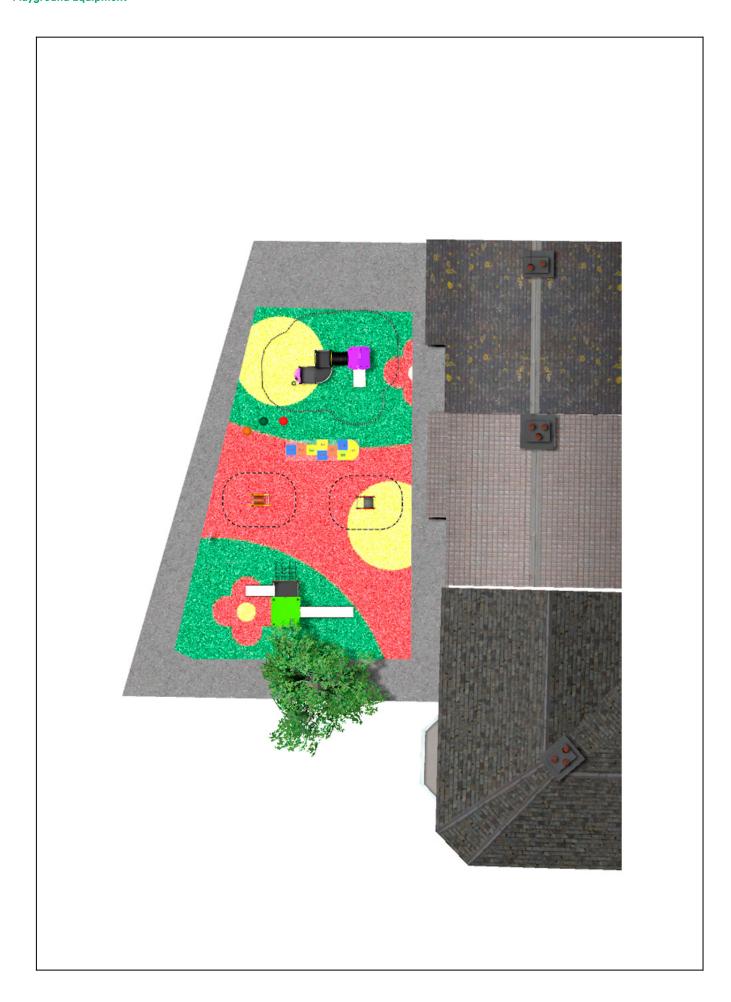

## **BENITO**-Playground Equipment

## **PROJECT**

PROJ-029-2018

Surface: 90 m<sup>2</sup>

Email: info@benito.com Telephone: +34 93 852 1000

| Product | Description                                                                                                                                                                                                                                                                                        |
|---------|----------------------------------------------------------------------------------------------------------------------------------------------------------------------------------------------------------------------------------------------------------------------------------------------------|
| JPVA03  | Artic 3 The ARTIC collection is functional and compact. It consists on modular tower combinations for the smallest to the eldest children. Ideal for space limited playground areas and to combine different elements in larger spaces too.  Data Sheet Certificate                                |
|         |                                                                                                                                                                                                                                                                                                    |
| JFS08   | Maia Fun and educative spring swing for children. Made of resistant materials according to the EN1176 standard.                                                                                                                                                                                    |
|         | Data Sheet Certificate Conformity                                                                                                                                                                                                                                                                  |
| JPVB02  | Bosco 2 The design of the BOSCO line integrates into both urban and natural spaces. The towers remind us of tree houses and are ideal to live adventures and feel like a true explorer. Made of weather-resistant materials that practically do not deteriorate over time.  Data Sheet Certificate |
| JFS07   | Bubu Fun and educative spring swing for children. Made of resistant materials according to the EN1176 standard.  Data Sheet Certificate Conformity                                                                                                                                                 |