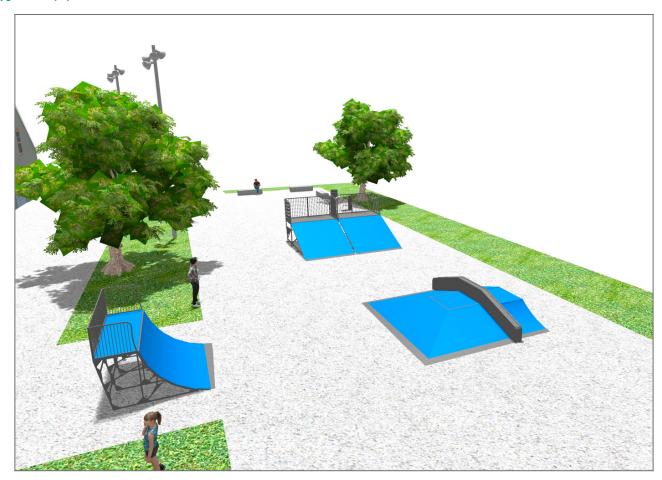

## **PROJECT**

PROJ-051-2018

Surface: 545 m<sup>2</sup>

Email: info@benito.com Telephone: +34 93 852 1000

## **BENITO**-Playground Equipment

| Product    | Description                                                                                                                                                                                                                                                                                                                                                                                            |
|------------|--------------------------------------------------------------------------------------------------------------------------------------------------------------------------------------------------------------------------------------------------------------------------------------------------------------------------------------------------------------------------------------------------------|
| JSK1008-K  | Quarter Pipe 140 The Skates elements are of modular construction that allows with the minimum effort the ability to modify the situation of the modules according to the criteria of each group of skaters. with minimum maintenance and 100% resistant to UVA rays, ice and impacts. Great adherence to the ground. The surface is not heated. Based on modular construction.  Data Sheet             |
| JSK1006-K  | Bank 125 The Skates elements are of modular construction that allows with the minimum effort the ability to modify the situation of the modules according to the criteria of each group of skaters. with minimum maintenance and 100% resistant to UVA rays, ice and impacts. Great adherence to the ground. The surface is not heated. Based on modular construction.  Data Sheet                     |
| JSK1011-KB | Pyramid and Bauer Box 60 BA  The Skates elements are of modular construction that allows with the minimum effort the ability to modify the situation of the modules according to the criteria of each group of skaters. with minimum maintenance and 100% resistant to UVA rays, ice and impacts. Great adherence to the ground. The surface is not heated. Based on modular construction.  Data Sheet |