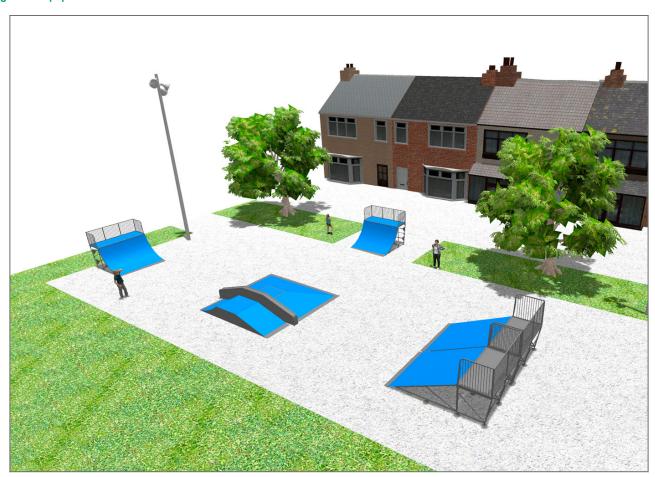

## **PROJECT**

PROJ-051-2018

Surface: 545 m<sup>2</sup>

Email: info@benito.com Telephone: +34 93 852 1000

## **BENITO**-Playground Equipment

| Product    | Description                                                                                                                                                                                                                                                                                                                                                                                            |
|------------|--------------------------------------------------------------------------------------------------------------------------------------------------------------------------------------------------------------------------------------------------------------------------------------------------------------------------------------------------------------------------------------------------------|
| JSK1008-K  | Quarter Pipe 140 The Skates elements are of modular construction that allows with the minimum effort the ability to modify the situation of the modules according to the criteria of each group of skaters. with minimum maintenance and 100% resistant to UVA rays, ice and impacts. Great adherence to the ground. The surface is not heated. Based on modular construction.  Data Sheet             |
| JSK1006-K  | Bank 125 The Skates elements are of modular construction that allows with the minimum effort the ability to modify the situation of the modules according to the criteria of each group of skaters. with minimum maintenance and 100% resistant to UVA rays, ice and impacts. Great adherence to the ground. The surface is not heated. Based on modular construction.  Data Sheet                     |
| JSK1011-KB | Pyramid and Bauer Box 60 BA  The Skates elements are of modular construction that allows with the minimum effort the ability to modify the situation of the modules according to the criteria of each group of skaters. with minimum maintenance and 100% resistant to UVA rays, ice and impacts. Great adherence to the ground. The surface is not heated. Based on modular construction.  Data Sheet |