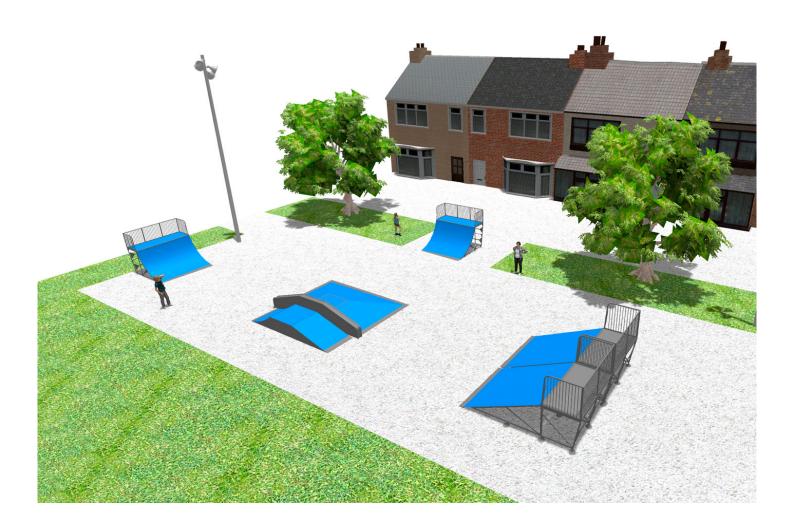

## **PROJECT**

PROJ-051-2018

Surface: 545 m<sup>2</sup>

Email: info@benito.com Telephone: +34 93 852 1000

## **BENITO**-Playground Equipment

| Product    | Description                                                                                                                                                                                                                                                                                                                                                                                            |
|------------|--------------------------------------------------------------------------------------------------------------------------------------------------------------------------------------------------------------------------------------------------------------------------------------------------------------------------------------------------------------------------------------------------------|
| JSK1008-K  | Quarter Pipe 140 The Skates elements are of modular construction that allows with the minimum effort the ability to modify the situation of the modules according to the criteria of each group of skaters. with minimum maintenance and 100% resistant to UVA rays, ice and impacts. Great adherence to the ground. The surface is not heated. Based on modular construction.  Data Sheet             |
| JSK1006-K  | Bank 125 The Skates elements are of modular construction that allows with the minimum effort the ability to modify the situation of the modules according to the criteria of each group of skaters. with minimum maintenance and 100% resistant to UVA rays, ice and impacts. Great adherence to the ground. The surface is not heated. Based on modular construction.  Data Sheet                     |
| JSK1011-KB | Pyramid and Bauer Box 60 BA  The Skates elements are of modular construction that allows with the minimum effort the ability to modify the situation of the modules according to the criteria of each group of skaters. with minimum maintenance and 100% resistant to UVA rays, ice and impacts. Great adherence to the ground. The surface is not heated. Based on modular construction.  Data Sheet |