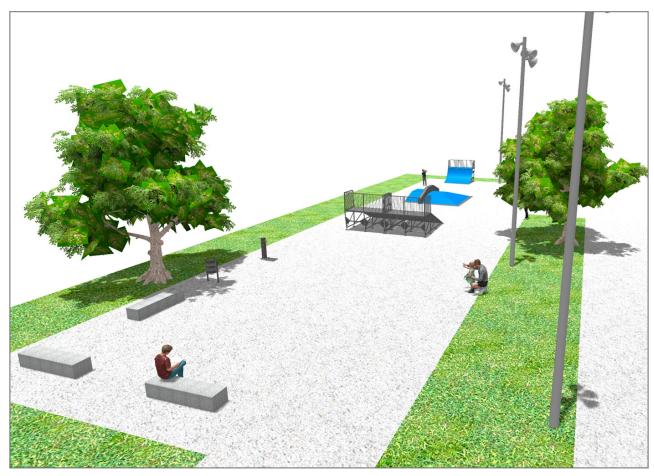

## **PROJECT**

PROJ-051-2018

Surface: 545 m<sup>2</sup>

Email: info@benito.com Telephone: +34 93 852 1000

## **BENITO**-Playground Equipment

| Product    | Description                                                                                                                                                                                                                                                                                                                                                                                            |
|------------|--------------------------------------------------------------------------------------------------------------------------------------------------------------------------------------------------------------------------------------------------------------------------------------------------------------------------------------------------------------------------------------------------------|
| JSK1008-K  | Quarter Pipe 140 The Skates elements are of modular construction that allows with the minimum effort the ability to modify the situation of the modules according to the criteria of each group of skaters. with minimum maintenance and 100% resistant to UVA rays, ice and impacts. Great adherence to the ground. The surface is not heated. Based on modular construction.  Data Sheet             |
| JSK1006-K  | Bank 125 The Skates elements are of modular construction that allows with the minimum effort the ability to modify the situation of the modules according to the criteria of each group of skaters. with minimum maintenance and 100% resistant to UVA rays, ice and impacts. Great adherence to the ground. The surface is not heated. Based on modular construction.  Data Sheet                     |
| JSK1011-KB | Pyramid and Bauer Box 60 BA  The Skates elements are of modular construction that allows with the minimum effort the ability to modify the situation of the modules according to the criteria of each group of skaters. with minimum maintenance and 100% resistant to UVA rays, ice and impacts. Great adherence to the ground. The surface is not heated. Based on modular construction.  Data Sheet |