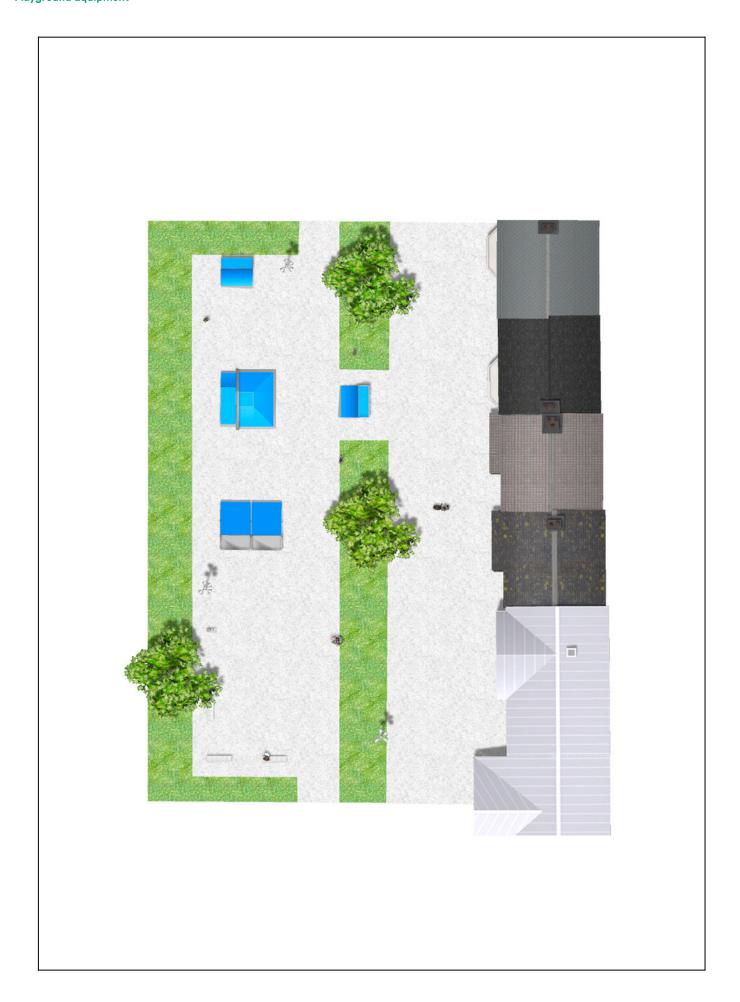

## **PROJECT**

PROJ-051-2018

Surface: 545 m<sup>2</sup>

Email: info@benito.com Telephone: +34 93 852 1000

## **BENITO**-Playground Equipment

| Product    | Description                                                                                                                                                                                                                                                                                                                                                                                            |
|------------|--------------------------------------------------------------------------------------------------------------------------------------------------------------------------------------------------------------------------------------------------------------------------------------------------------------------------------------------------------------------------------------------------------|
| JSK1008-K  | Quarter Pipe 140 The Skates elements are of modular construction that allows with the minimum effort the ability to modify the situation of the modules according to the criteria of each group of skaters. with minimum maintenance and 100% resistant to UVA rays, ice and impacts. Great adherence to the ground. The surface is not heated. Based on modular construction.  Data Sheet             |
| JSK1006-K  | Bank 125 The Skates elements are of modular construction that allows with the minimum effort the ability to modify the situation of the modules according to the criteria of each group of skaters. with minimum maintenance and 100% resistant to UVA rays, ice and impacts. Great adherence to the ground. The surface is not heated. Based on modular construction.  Data Sheet                     |
| JSK1011-KB | Pyramid and Bauer Box 60 BA  The Skates elements are of modular construction that allows with the minimum effort the ability to modify the situation of the modules according to the criteria of each group of skaters. with minimum maintenance and 100% resistant to UVA rays, ice and impacts. Great adherence to the ground. The surface is not heated. Based on modular construction.  Data Sheet |