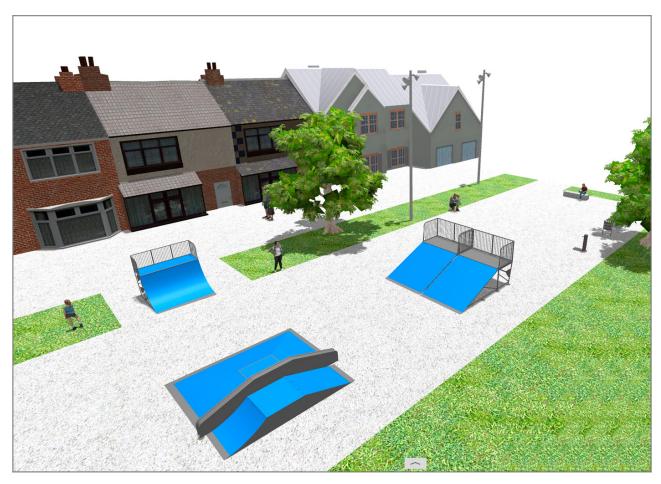

## **PROJECT**

PROJ-051-2018

Surface: 545 m<sup>2</sup>

Email: info@benito.com Telephone: +34 93 852 1000

## **BENITO**-Playground Equipment

| Product    | Description                                                                                                                                                                                                                                                                                                                                                                                            |
|------------|--------------------------------------------------------------------------------------------------------------------------------------------------------------------------------------------------------------------------------------------------------------------------------------------------------------------------------------------------------------------------------------------------------|
| JSK1008-K  | Quarter Pipe 140 The Skates elements are of modular construction that allows with the minimum effort the ability to modify the situation of the modules according to the criteria of each group of skaters. with minimum maintenance and 100% resistant to UVA rays, ice and impacts. Great adherence to the ground. The surface is not heated. Based on modular construction.  Data Sheet             |
| JSK1006-K  | Bank 125 The Skates elements are of modular construction that allows with the minimum effort the ability to modify the situation of the modules according to the criteria of each group of skaters. with minimum maintenance and 100% resistant to UVA rays, ice and impacts. Great adherence to the ground. The surface is not heated. Based on modular construction.  Data Sheet                     |
| JSK1011-KB | Pyramid and Bauer Box 60 BA  The Skates elements are of modular construction that allows with the minimum effort the ability to modify the situation of the modules according to the criteria of each group of skaters. with minimum maintenance and 100% resistant to UVA rays, ice and impacts. Great adherence to the ground. The surface is not heated. Based on modular construction.  Data Sheet |