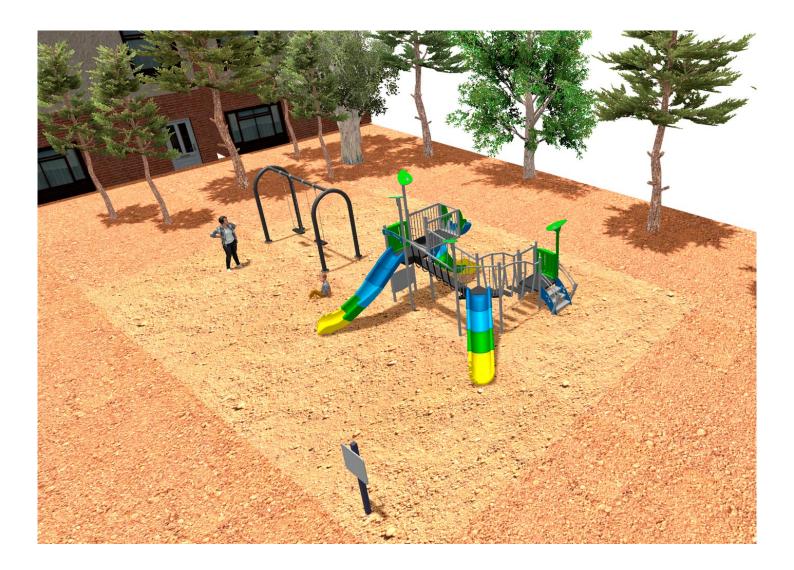

Surface: 150 m<sup>2</sup>

Email: info@benito.com Telephone: +34 93 852 1000

| Product   | Description                                                                                                                                                                                                                                                                            |
|-----------|----------------------------------------------------------------------------------------------------------------------------------------------------------------------------------------------------------------------------------------------------------------------------------------|
| JKSP20000 | Curvo<br>Swings for children made of different materials such as wood and steel. Resistant to abrasion, corrosion<br>and bad weather conditions.                                                                                                                                       |
|           | Data Sheet Certificate Conformity                                                                                                                                                                                                                                                      |
| JALU05    | Alu 5<br>The ALU collection maximises playability. Including lots of slides, bridges and dynamic elements, the<br>ALU line encourages children to play, even those with disabilities. Its bright colours don't go unnoticed and<br>the quality of materials guarantee high durability. |
|           | Data Sheet Acreditative Letter Certificate Conformity                                                                                                                                                                                                                                  |