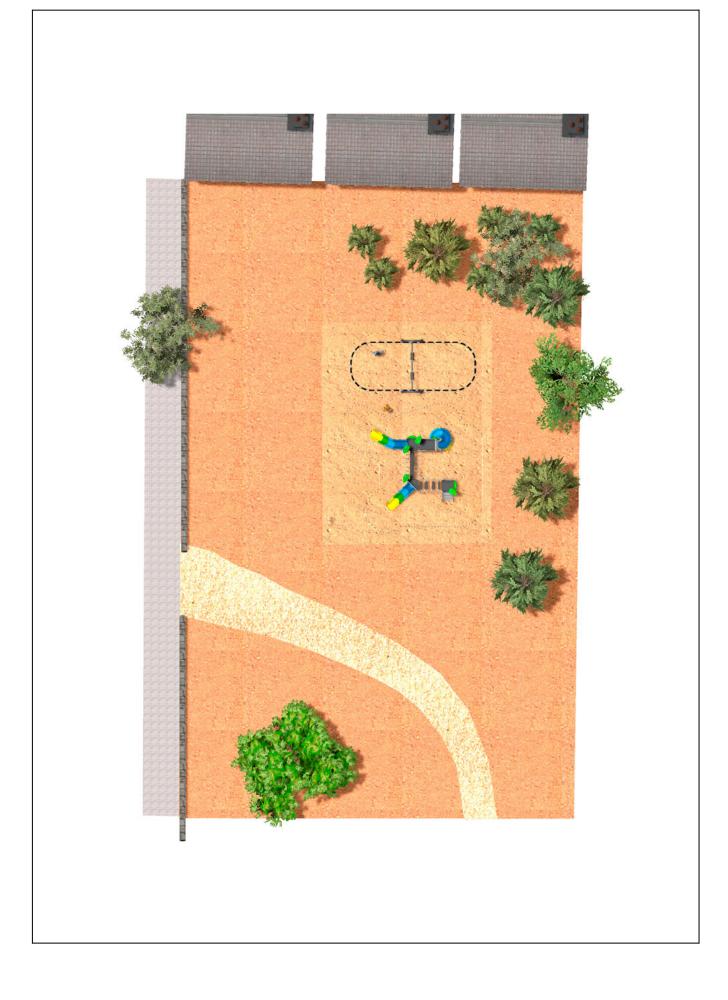

Surface: 150 m<sup>2</sup>

Email: info@benito.com Telephone: +34 93 852 1000

| Product   | Description                                                                                                                                                                                                                                                                            |
|-----------|----------------------------------------------------------------------------------------------------------------------------------------------------------------------------------------------------------------------------------------------------------------------------------------|
| JKSP20000 | Curvo<br>Swings for children made of different materials such as wood and steel. Resistant to abrasion, corrosion<br>and bad weather conditions.                                                                                                                                       |
|           | Data Sheet Certificate Conformity                                                                                                                                                                                                                                                      |
| JALU05    | Alu 5<br>The ALU collection maximises playability. Including lots of slides, bridges and dynamic elements, the<br>ALU line encourages children to play, even those with disabilities. Its bright colours don't go unnoticed and<br>the quality of materials guarantee high durability. |
|           | Data Sheet Acreditative Letter Certificate Conformity                                                                                                                                                                                                                                  |