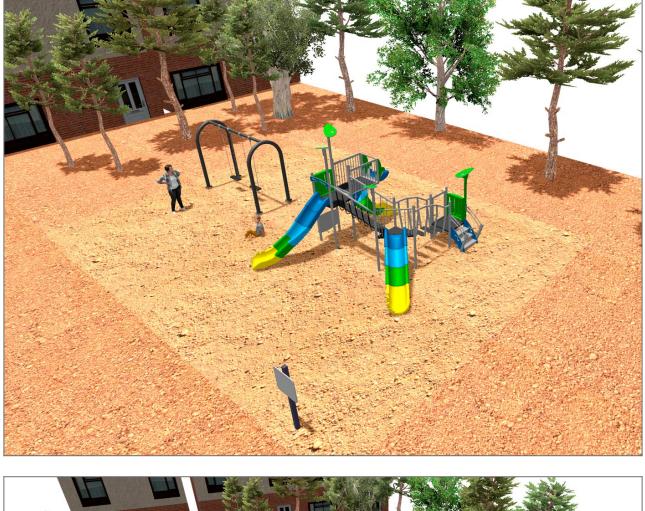

Surface: 150 m<sup>2</sup>

Email: info@benito.com Telephone: +34 93 852 1000

| Product   | Description                                                                                                                                                                                                                                                                            |
|-----------|----------------------------------------------------------------------------------------------------------------------------------------------------------------------------------------------------------------------------------------------------------------------------------------|
| JKSP20000 | Curvo<br>Swings for children made of different materials such as wood and steel. Resistant to abrasion, corrosion<br>and bad weather conditions.                                                                                                                                       |
|           | Data Sheet Certificate Conformity                                                                                                                                                                                                                                                      |
| JALU05    | Alu 5<br>The ALU collection maximises playability. Including lots of slides, bridges and dynamic elements, the<br>ALU line encourages children to play, even those with disabilities. Its bright colours don't go unnoticed and<br>the quality of materials guarantee high durability. |
|           | Data Sheet Acreditative Letter Certificate Conformity                                                                                                                                                                                                                                  |