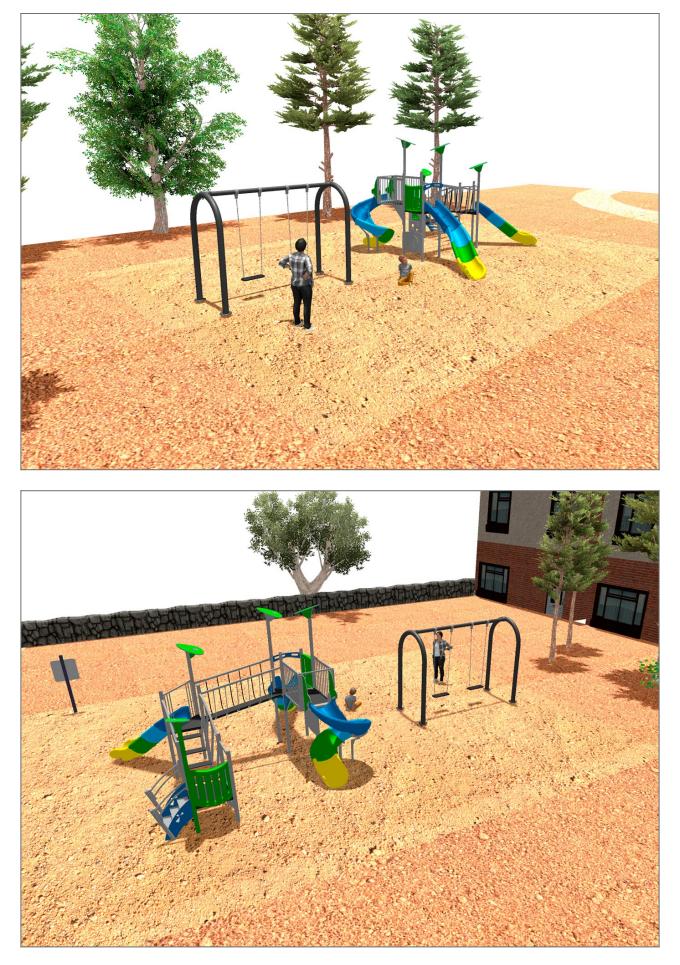

Surface: 150 m<sup>2</sup>

Email: info@benito.com Telephone: +34 93 852 1000

| Product   | Description                                                                                                                                                                                                                                                                            |
|-----------|----------------------------------------------------------------------------------------------------------------------------------------------------------------------------------------------------------------------------------------------------------------------------------------|
| JKSP20000 | Curvo<br>Swings for children made of different materials such as wood and steel. Resistant to abrasion, corrosion<br>and bad weather conditions.                                                                                                                                       |
|           | Data Sheet Certificate Conformity                                                                                                                                                                                                                                                      |
| JALU05    | Alu 5<br>The ALU collection maximises playability. Including lots of slides, bridges and dynamic elements, the<br>ALU line encourages children to play, even those with disabilities. Its bright colours don't go unnoticed and<br>the quality of materials guarantee high durability. |
|           | Data Sheet Acreditative Letter Certificate Conformity                                                                                                                                                                                                                                  |