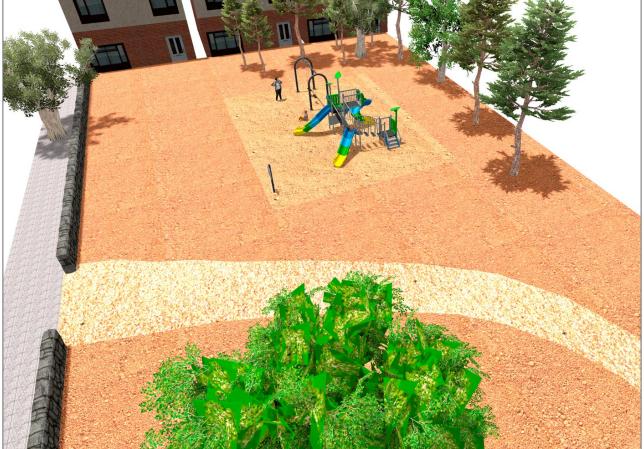

Surface: 150 m<sup>2</sup>

Email: info@benito.com Telephone: +34 93 852 1000

| Product   | Description                                                                                                                                                                                                                                                                            |
|-----------|----------------------------------------------------------------------------------------------------------------------------------------------------------------------------------------------------------------------------------------------------------------------------------------|
| JKSP20000 | Curvo<br>Swings for children made of different materials such as wood and steel. Resistant to abrasion, corrosion<br>and bad weather conditions.                                                                                                                                       |
|           | Data Sheet Certificate Conformity                                                                                                                                                                                                                                                      |
| JALU05    | Alu 5<br>The ALU collection maximises playability. Including lots of slides, bridges and dynamic elements, the<br>ALU line encourages children to play, even those with disabilities. Its bright colours don't go unnoticed and<br>the quality of materials guarantee high durability. |
|           | Data Sheet Acreditative Letter Certificate Conformity                                                                                                                                                                                                                                  |