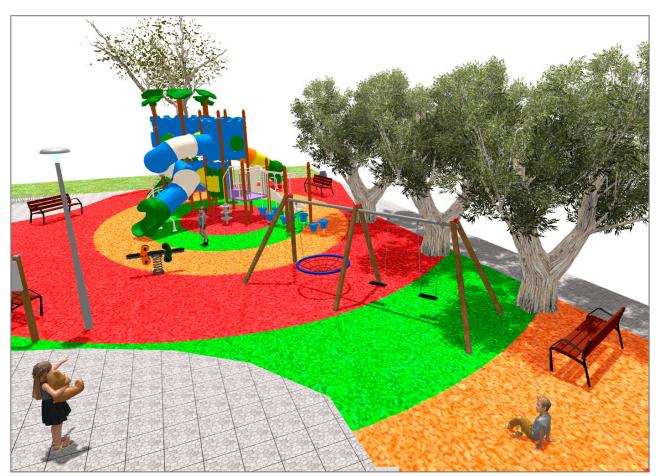

## **PROJECT**

PROJ-057-2018

Surface: 340 m<sup>2</sup>

Email: info@benito.com

Telephone: +34 93 852 1000

| Product   | Description                                                                                                                                                                                                                                                                                                 |
|-----------|-------------------------------------------------------------------------------------------------------------------------------------------------------------------------------------------------------------------------------------------------------------------------------------------------------------|
| JR306     | Modus XL  The Modus collection includes large structures at a very competitive price. Made of powder painted metal posts and UV-resistant rotomoulding parts, which hardly deteriorate over time.                                                                                                           |
|           | Data Sheet Certificate                                                                                                                                                                                                                                                                                      |
| JFS02     | Snoo Panels, HDPE: High-density polyethylene characterized by its resistance to chemical abrasives and unaffected by corrosion as it is a polymer. Due to its light, elastic nature, it offers high resistance to impact, making it very difficult to break.  Data Sheet Certificate Certificate Conformity |
| 10000     | Data Sheet Certificate Conformity                                                                                                                                                                                                                                                                           |
| JL2320010 | Combo 6 Swings for children made of different materials such as wood and steel. Resistant to abrasion, corrosion and bad weather conditions.                                                                                                                                                                |
|           | Data Sheet Certificate Conformity                                                                                                                                                                                                                                                                           |