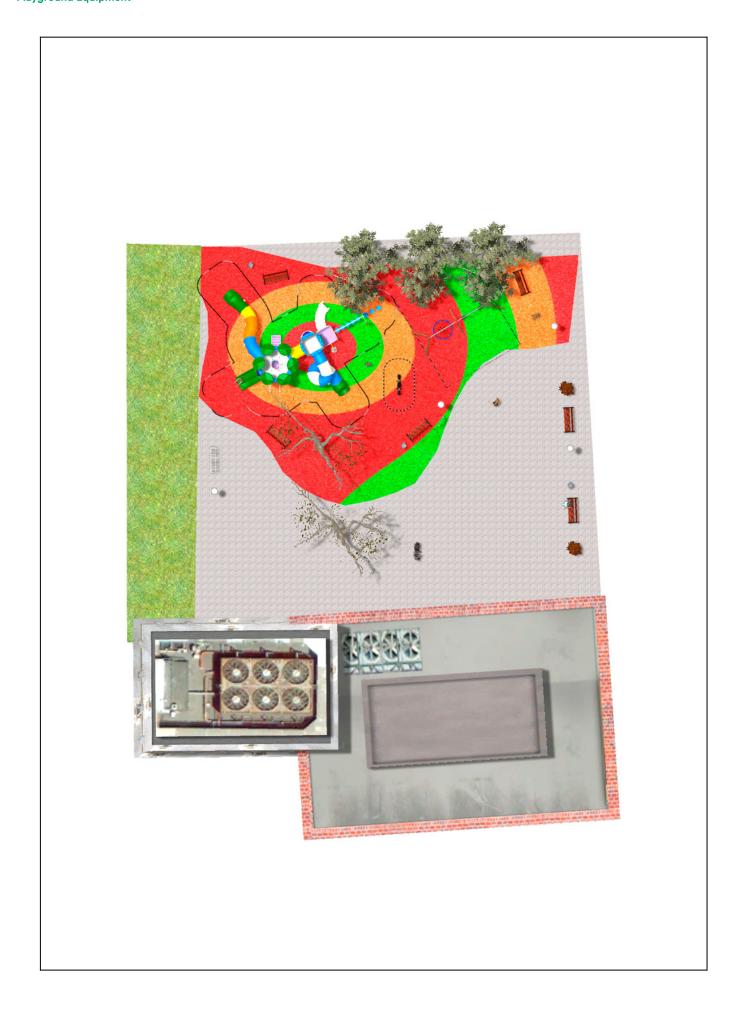

## **PROJECT**

PROJ-057-2018

Surface: 340 m<sup>2</sup>

Email: info@benito.com

Telephone: +34 93 852 1000

| Product   | Description                                                                                                                                                                                                                                                                                                 |
|-----------|-------------------------------------------------------------------------------------------------------------------------------------------------------------------------------------------------------------------------------------------------------------------------------------------------------------|
| JR306     | Modus XL  The Modus collection includes large structures at a very competitive price. Made of powder painted metal posts and UV-resistant rotomoulding parts, which hardly deteriorate over time.                                                                                                           |
|           | Data Sheet Certificate                                                                                                                                                                                                                                                                                      |
| JFS02     | Snoo Panels, HDPE: High-density polyethylene characterized by its resistance to chemical abrasives and unaffected by corrosion as it is a polymer. Due to its light, elastic nature, it offers high resistance to impact, making it very difficult to break.  Data Sheet Certificate Certificate Conformity |
| 10000     | Data Sheet Certificate Conformity                                                                                                                                                                                                                                                                           |
| JL2320010 | Combo 6 Swings for children made of different materials such as wood and steel. Resistant to abrasion, corrosion and bad weather conditions.                                                                                                                                                                |
|           | Data Sheet Certificate Conformity                                                                                                                                                                                                                                                                           |