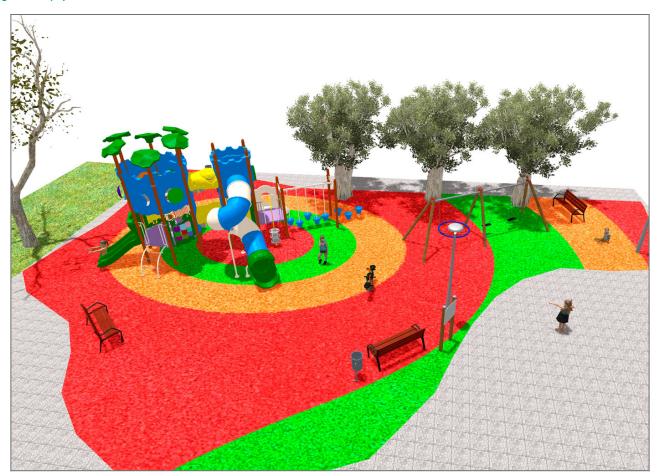

## **PROJECT**

PROJ-057-2018

Surface: 340 m<sup>2</sup>

Email: info@benito.com

Telephone: +34 93 852 1000

| Product   | Description                                                                                                                                                                                                                                                                                                 |
|-----------|-------------------------------------------------------------------------------------------------------------------------------------------------------------------------------------------------------------------------------------------------------------------------------------------------------------|
| JR306     | Modus XL  The Modus collection includes large structures at a very competitive price. Made of powder painted metal posts and UV-resistant rotomoulding parts, which hardly deteriorate over time.                                                                                                           |
|           | Data Sheet Certificate                                                                                                                                                                                                                                                                                      |
| JFS02     | Snoo Panels, HDPE: High-density polyethylene characterized by its resistance to chemical abrasives and unaffected by corrosion as it is a polymer. Due to its light, elastic nature, it offers high resistance to impact, making it very difficult to break.  Data Sheet Certificate Certificate Conformity |
| 10000     | Data Sheet Certificate Conformity                                                                                                                                                                                                                                                                           |
| JL2320010 | Combo 6 Swings for children made of different materials such as wood and steel. Resistant to abrasion, corrosion and bad weather conditions.                                                                                                                                                                |
|           | Data Sheet Certificate Conformity                                                                                                                                                                                                                                                                           |