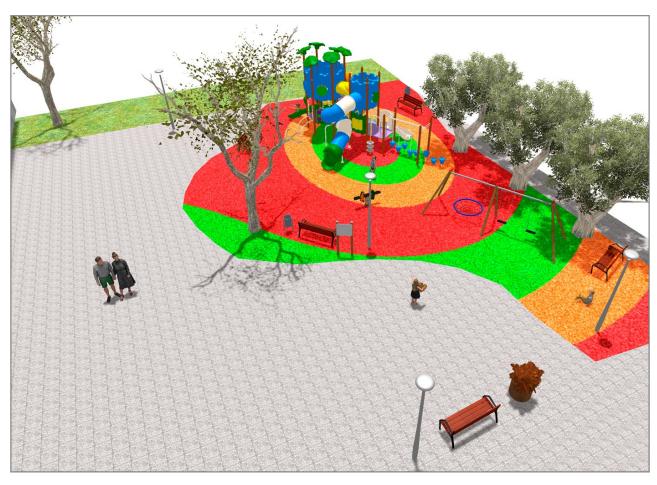

## **PROJECT**

PROJ-057-2018

Surface: 340 m<sup>2</sup>

Email: info@benito.com

Telephone: +34 93 852 1000

| Product   | Description                                                                                                                                                                                                                                                                                                 |
|-----------|-------------------------------------------------------------------------------------------------------------------------------------------------------------------------------------------------------------------------------------------------------------------------------------------------------------|
| JR306     | Modus XL  The Modus collection includes large structures at a very competitive price. Made of powder painted metal posts and UV-resistant rotomoulding parts, which hardly deteriorate over time.                                                                                                           |
|           | Data Sheet Certificate                                                                                                                                                                                                                                                                                      |
| JFS02     | Snoo Panels, HDPE: High-density polyethylene characterized by its resistance to chemical abrasives and unaffected by corrosion as it is a polymer. Due to its light, elastic nature, it offers high resistance to impact, making it very difficult to break.  Data Sheet Certificate Certificate Conformity |
| 10000     | Data Sheet Certificate Conformity                                                                                                                                                                                                                                                                           |
| JL2320010 | Combo 6 Swings for children made of different materials such as wood and steel. Resistant to abrasion, corrosion and bad weather conditions.                                                                                                                                                                |
|           | Data Sheet Certificate Conformity                                                                                                                                                                                                                                                                           |