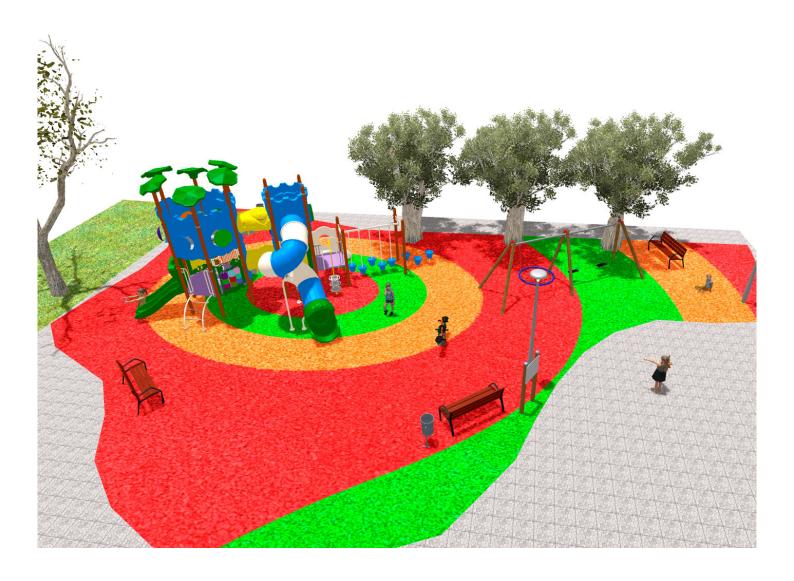

## **PROJECT**

PROJ-057-2018

Surface: 340 m<sup>2</sup>

Email: info@benito.com

Telephone: +34 93 852 1000

| Product   | Description                                                                                                                                                                                                                                                                                                 |
|-----------|-------------------------------------------------------------------------------------------------------------------------------------------------------------------------------------------------------------------------------------------------------------------------------------------------------------|
| JR306     | Modus XL  The Modus collection includes large structures at a very competitive price. Made of powder painted metal posts and UV-resistant rotomoulding parts, which hardly deteriorate over time.                                                                                                           |
|           | Data Sheet Certificate                                                                                                                                                                                                                                                                                      |
| JFS02     | Snoo Panels, HDPE: High-density polyethylene characterized by its resistance to chemical abrasives and unaffected by corrosion as it is a polymer. Due to its light, elastic nature, it offers high resistance to impact, making it very difficult to break.  Data Sheet Certificate Certificate Conformity |
| 10000     | Data Sheet Certificate Conformity                                                                                                                                                                                                                                                                           |
| JL2320010 | Combo 6 Swings for children made of different materials such as wood and steel. Resistant to abrasion, corrosion and bad weather conditions.                                                                                                                                                                |
|           | Data Sheet Certificate Conformity                                                                                                                                                                                                                                                                           |