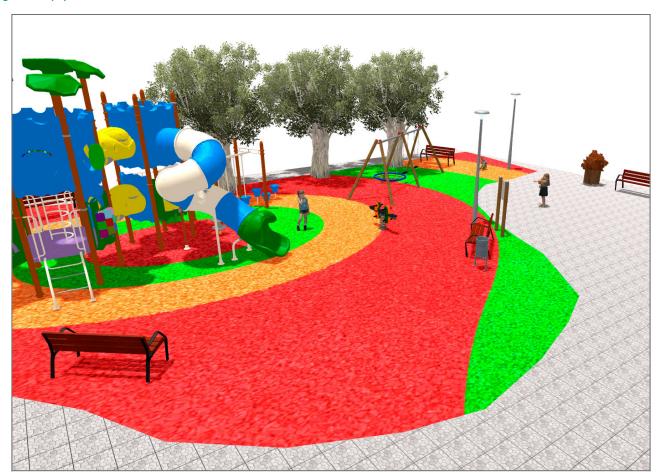

## **PROJECT**

PROJ-057-2018

Surface: 340 m<sup>2</sup>

Email: info@benito.com

Telephone: +34 93 852 1000

| Product   | Description                                                                                                                                                                                                                                                                                                 |
|-----------|-------------------------------------------------------------------------------------------------------------------------------------------------------------------------------------------------------------------------------------------------------------------------------------------------------------|
| JR306     | Modus XL  The Modus collection includes large structures at a very competitive price. Made of powder painted metal posts and UV-resistant rotomoulding parts, which hardly deteriorate over time.                                                                                                           |
|           | Data Sheet Certificate                                                                                                                                                                                                                                                                                      |
| JFS02     | Snoo Panels, HDPE: High-density polyethylene characterized by its resistance to chemical abrasives and unaffected by corrosion as it is a polymer. Due to its light, elastic nature, it offers high resistance to impact, making it very difficult to break.  Data Sheet Certificate Certificate Conformity |
| 10000     | Data Sheet Certificate Conformity                                                                                                                                                                                                                                                                           |
| JL2320010 | Combo 6 Swings for children made of different materials such as wood and steel. Resistant to abrasion, corrosion and bad weather conditions.                                                                                                                                                                |
|           | Data Sheet Certificate Conformity                                                                                                                                                                                                                                                                           |