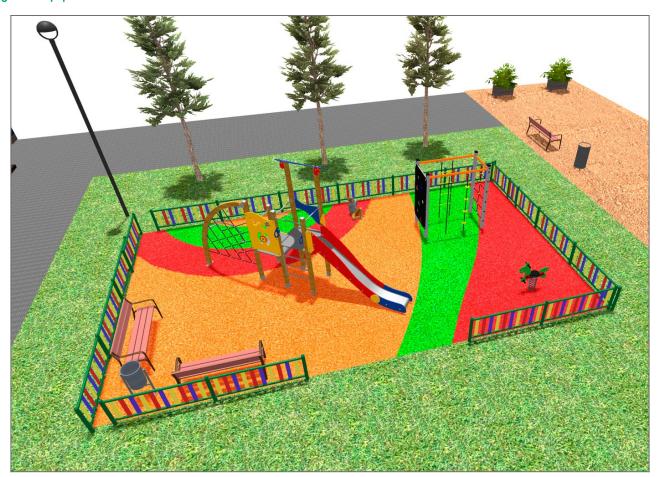

## **PROJECT**

PROJ-072-2018

Surface: 480 m<sup>2</sup>

Email: info@benito.com

Telephone: +34 93 852 1000

| Product   | Description                                                                                                                                                                                                                                                     |
|-----------|-----------------------------------------------------------------------------------------------------------------------------------------------------------------------------------------------------------------------------------------------------------------|
| JPVA03    | Artic 3 The ARTIC collection is functional and compact. It consists on modular tower combinations for the smallest to the eldest children. Ideal for space limited playground areas and to combine different elements in larger spaces too.                     |
|           | Data Sheet Certificate                                                                                                                                                                                                                                          |
| JK003B    | Klasik 3 If you like wooden elements, the KLASIK collection is made for you. Playability, great challenges and colours for all.                                                                                                                                 |
|           | Data Sheet Certificate                                                                                                                                                                                                                                          |
| JL1500010 | MADERA 1 Nest Swings for children made of different materials such as wood and steel. Resistant to abrasion, corrosion and bad weather conditions.                                                                                                              |
|           | Data Sheet Certificate Certificate Conformity                                                                                                                                                                                                                   |
| JFS10     | Rider Fun and educative spring swing for children. Made of resistant materials according to the EN1176 standard.                                                                                                                                                |
|           | Data Sheet Certificate Certificate Conformity                                                                                                                                                                                                                   |
| JFS103    | Donkey Fun and educative spring swing for children. Made of resistant materials according to the EN1176 standard.                                                                                                                                               |
|           | Data Sheet Certificate Conformity                                                                                                                                                                                                                               |
| JPV401    | Loop 2 Explore the Loop range with configured elements of ropes, climbing pieces, and balance circuits. Designed to stimulate imagination and physical development in a safe environment, Loop products are perfect for parks, school areas, and public spaces. |
|           | Data Sheet Certificate Conformity Acreditative Letter                                                                                                                                                                                                           |