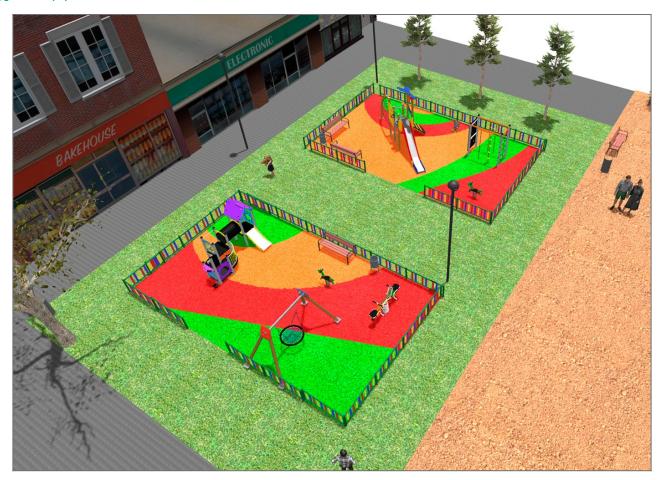

## **PROJECT**

PROJ-072-2018

Surface: 480 m<sup>2</sup>

Email: info@benito.com

Telephone: +34 93 852 1000

| Product   | Description                                                                                                                                                                                                                                                     |
|-----------|-----------------------------------------------------------------------------------------------------------------------------------------------------------------------------------------------------------------------------------------------------------------|
| JPVA03    | Artic 3 The ARTIC collection is functional and compact. It consists on modular tower combinations for the smallest to the eldest children. Ideal for space limited playground areas and to combine different elements in larger spaces too.                     |
|           | Data Sheet Certificate                                                                                                                                                                                                                                          |
| JK003B    | Klasik 3 If you like wooden elements, the KLASIK collection is made for you. Playability, great challenges and colours for all.                                                                                                                                 |
|           | Data Sheet Certificate                                                                                                                                                                                                                                          |
| JL1500010 | MADERA 1 Nest Swings for children made of different materials such as wood and steel. Resistant to abrasion, corrosion and bad weather conditions.                                                                                                              |
|           | Data Sheet Certificate Certificate Conformity                                                                                                                                                                                                                   |
| JFS10     | Rider Fun and educative spring swing for children. Made of resistant materials according to the EN1176 standard.                                                                                                                                                |
|           | Data Sheet Certificate Certificate Conformity                                                                                                                                                                                                                   |
| JFS103    | Donkey Fun and educative spring swing for children. Made of resistant materials according to the EN1176 standard.                                                                                                                                               |
|           | Data Sheet Certificate Conformity                                                                                                                                                                                                                               |
| JPV401    | Loop 2 Explore the Loop range with configured elements of ropes, climbing pieces, and balance circuits. Designed to stimulate imagination and physical development in a safe environment, Loop products are perfect for parks, school areas, and public spaces. |
|           | Data Sheet Certificate Conformity Acreditative Letter                                                                                                                                                                                                           |