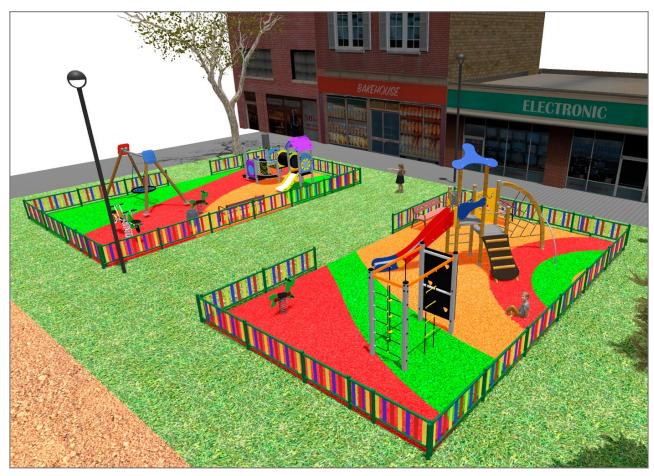

## **PROJECT**

PROJ-072-2018

Surface: 480 m<sup>2</sup>

Email: info@benito.com

Telephone: +34 93 852 1000

| Product   | Description                                                                                                                                                                                                                                                     |
|-----------|-----------------------------------------------------------------------------------------------------------------------------------------------------------------------------------------------------------------------------------------------------------------|
| JPVA03    | Artic 3 The ARTIC collection is functional and compact. It consists on modular tower combinations for the smallest to the eldest children. Ideal for space limited playground areas and to combine different elements in larger spaces too.                     |
|           | Data Sheet Certificate                                                                                                                                                                                                                                          |
| JK003B    | Klasik 3 If you like wooden elements, the KLASIK collection is made for you. Playability, great challenges and colours for all.                                                                                                                                 |
|           | Data Sheet Certificate                                                                                                                                                                                                                                          |
| JL1500010 | MADERA 1 Nest Swings for children made of different materials such as wood and steel. Resistant to abrasion, corrosion and bad weather conditions.                                                                                                              |
|           | Data Sheet Certificate Certificate Conformity                                                                                                                                                                                                                   |
| JFS10     | Rider Fun and educative spring swing for children. Made of resistant materials according to the EN1176 standard.                                                                                                                                                |
|           | Data Sheet Certificate Certificate Conformity                                                                                                                                                                                                                   |
| JFS103    | Donkey Fun and educative spring swing for children. Made of resistant materials according to the EN1176 standard.                                                                                                                                               |
|           | Data Sheet Certificate Conformity                                                                                                                                                                                                                               |
| JPV401    | Loop 2 Explore the Loop range with configured elements of ropes, climbing pieces, and balance circuits. Designed to stimulate imagination and physical development in a safe environment, Loop products are perfect for parks, school areas, and public spaces. |
|           | Data Sheet Certificate Conformity Acreditative Letter                                                                                                                                                                                                           |