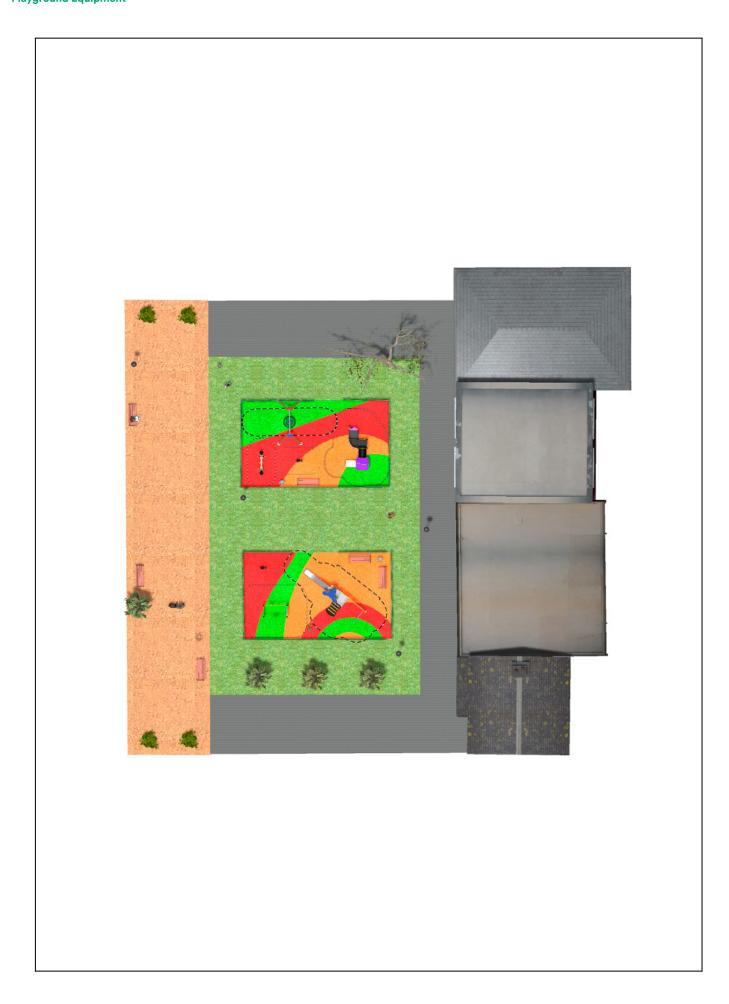

## **PROJECT**

PROJ-072-2018

Surface: 480 m<sup>2</sup>

Email: info@benito.com

Telephone: +34 93 852 1000

| Product   | Description                                                                                                                                                                                                                                                     |
|-----------|-----------------------------------------------------------------------------------------------------------------------------------------------------------------------------------------------------------------------------------------------------------------|
| JPVA03    | Artic 3 The ARTIC collection is functional and compact. It consists on modular tower combinations for the smallest to the eldest children. Ideal for space limited playground areas and to combine different elements in larger spaces too.                     |
|           | Data Sheet Certificate                                                                                                                                                                                                                                          |
| JK003B    | Klasik 3 If you like wooden elements, the KLASIK collection is made for you. Playability, great challenges and colours for all.                                                                                                                                 |
|           | Data Sheet Certificate                                                                                                                                                                                                                                          |
| JL1500010 | MADERA 1 Nest Swings for children made of different materials such as wood and steel. Resistant to abrasion, corrosion and bad weather conditions.                                                                                                              |
|           | Data Sheet Certificate Certificate Conformity                                                                                                                                                                                                                   |
| JFS10     | Rider Fun and educative spring swing for children. Made of resistant materials according to the EN1176 standard.                                                                                                                                                |
|           | Data Sheet Certificate Certificate Conformity                                                                                                                                                                                                                   |
| JFS103    | Donkey Fun and educative spring swing for children. Made of resistant materials according to the EN1176 standard.                                                                                                                                               |
|           | Data Sheet Certificate Conformity                                                                                                                                                                                                                               |
| JPV401    | Loop 2 Explore the Loop range with configured elements of ropes, climbing pieces, and balance circuits. Designed to stimulate imagination and physical development in a safe environment, Loop products are perfect for parks, school areas, and public spaces. |
|           | Data Sheet Certificate Conformity Acreditative Letter                                                                                                                                                                                                           |