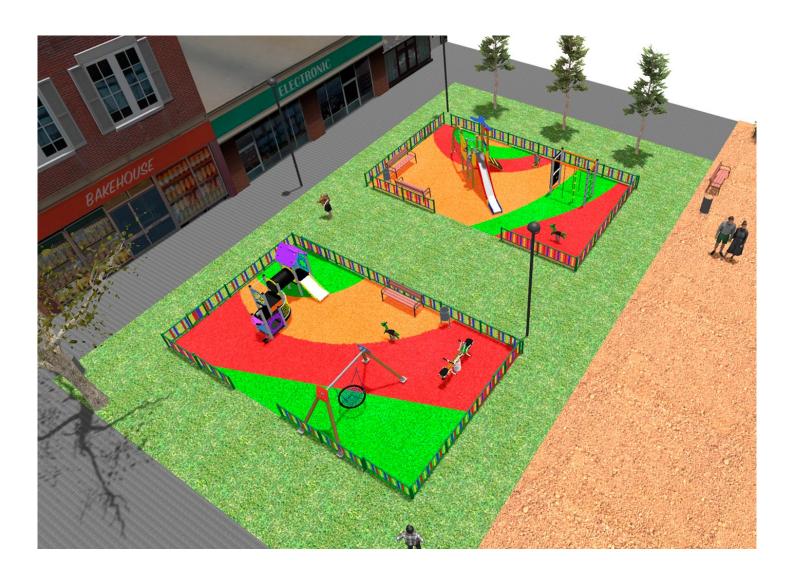

## **PROJECT**

PROJ-072-2018

Surface: 480 m<sup>2</sup>

Email: info@benito.com

Telephone: +34 93 852 1000

| Product   | Description                                                                                                                                                                                                                                                     |
|-----------|-----------------------------------------------------------------------------------------------------------------------------------------------------------------------------------------------------------------------------------------------------------------|
| JPVA03    | Artic 3 The ARTIC collection is functional and compact. It consists on modular tower combinations for the smallest to the eldest children. Ideal for space limited playground areas and to combine different elements in larger spaces too.                     |
|           | Data Sheet Certificate                                                                                                                                                                                                                                          |
| JK003B    | Klasik 3 If you like wooden elements, the KLASIK collection is made for you. Playability, great challenges and colours for all.                                                                                                                                 |
|           | Data Sheet Certificate                                                                                                                                                                                                                                          |
| JL1500010 | MADERA 1 Nest Swings for children made of different materials such as wood and steel. Resistant to abrasion, corrosion and bad weather conditions.                                                                                                              |
|           | Data Sheet Certificate Certificate Conformity                                                                                                                                                                                                                   |
| JFS10     | Rider Fun and educative spring swing for children. Made of resistant materials according to the EN1176 standard.                                                                                                                                                |
|           | Data Sheet Certificate Certificate Conformity                                                                                                                                                                                                                   |
| JFS103    | Donkey Fun and educative spring swing for children. Made of resistant materials according to the EN1176 standard.                                                                                                                                               |
|           | Data Sheet Certificate Conformity                                                                                                                                                                                                                               |
| JPV401    | Loop 2 Explore the Loop range with configured elements of ropes, climbing pieces, and balance circuits. Designed to stimulate imagination and physical development in a safe environment, Loop products are perfect for parks, school areas, and public spaces. |
|           | Data Sheet Certificate Conformity Acreditative Letter                                                                                                                                                                                                           |