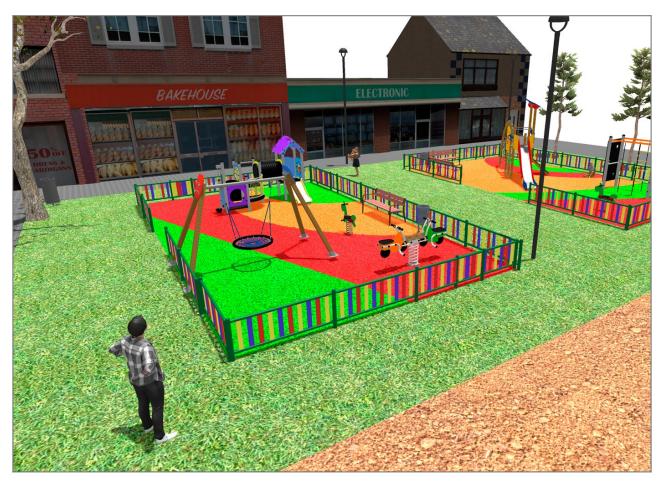

## **PROJECT**

PROJ-072-2018

Surface: 480 m<sup>2</sup>

Email: info@benito.com

Telephone: +34 93 852 1000

| Product   | Description                                                                                                                                                                                                                                                     |
|-----------|-----------------------------------------------------------------------------------------------------------------------------------------------------------------------------------------------------------------------------------------------------------------|
| JPVA03    | Artic 3 The ARTIC collection is functional and compact. It consists on modular tower combinations for the smallest to the eldest children. Ideal for space limited playground areas and to combine different elements in larger spaces too.                     |
|           | Data Sheet Certificate                                                                                                                                                                                                                                          |
| JK003B    | Klasik 3 If you like wooden elements, the KLASIK collection is made for you. Playability, great challenges and colours for all.                                                                                                                                 |
|           | Data Sheet Certificate                                                                                                                                                                                                                                          |
| JL1500010 | MADERA 1 Nest Swings for children made of different materials such as wood and steel. Resistant to abrasion, corrosion and bad weather conditions.                                                                                                              |
|           | Data Sheet Certificate Certificate Conformity                                                                                                                                                                                                                   |
| JFS10     | Rider Fun and educative spring swing for children. Made of resistant materials according to the EN1176 standard.                                                                                                                                                |
|           | Data Sheet Certificate Certificate Conformity                                                                                                                                                                                                                   |
| JFS103    | Donkey Fun and educative spring swing for children. Made of resistant materials according to the EN1176 standard.                                                                                                                                               |
|           | Data Sheet Certificate Conformity                                                                                                                                                                                                                               |
| JPV401    | Loop 2 Explore the Loop range with configured elements of ropes, climbing pieces, and balance circuits. Designed to stimulate imagination and physical development in a safe environment, Loop products are perfect for parks, school areas, and public spaces. |
|           | Data Sheet Certificate Conformity Acreditative Letter                                                                                                                                                                                                           |