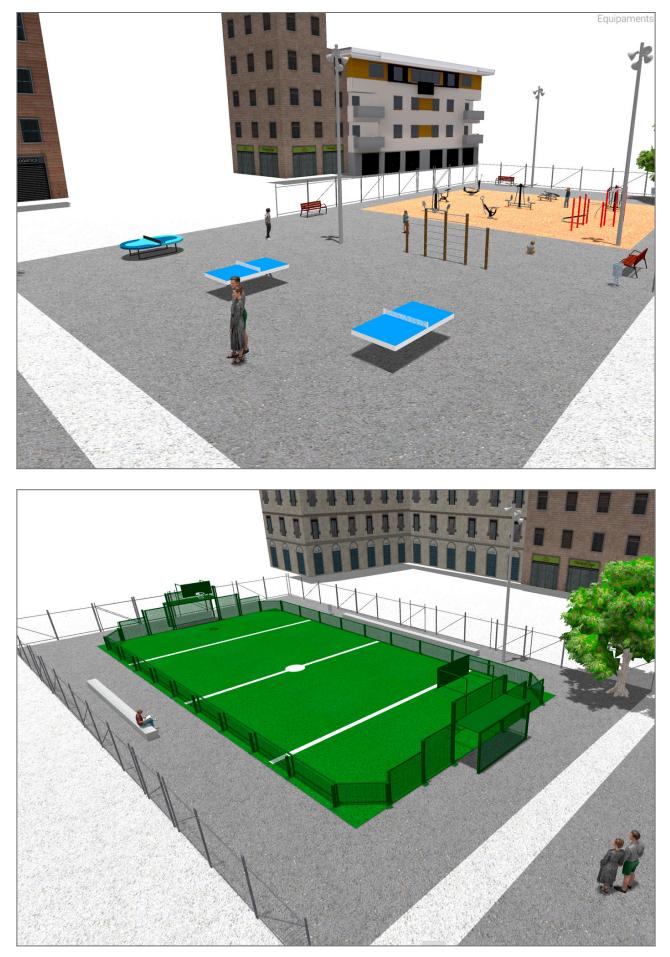

Surface: 1910 m<sup>2</sup>

Email: info@benito.com Telephone: +34 93 852 1000

×

| Product | Description                                                                                                                                                                                                                                                                                                                                                                                                                                                                                                                                                                         |
|---------|-------------------------------------------------------------------------------------------------------------------------------------------------------------------------------------------------------------------------------------------------------------------------------------------------------------------------------------------------------------------------------------------------------------------------------------------------------------------------------------------------------------------------------------------------------------------------------------|
| JCIR23H | Workfit Pro L         BENITO designs and manufactures sports and leisure areas for exercising and enjoying the outdoors.         Work-fit PRO is a professional product intended for people who want to do intensive exercise to strengthen their mind and body.         Each model includes several elements to do different comprehensive exercises thus developing a good physical condition.         Data Sheet       Certificate                                                                                                                                               |
| JSA002N | Extension         The healthy elements manufactured by BENITO enable people to exercise in both public and private spaces, increasing their well-being and quality of life while boosting health and social relations.         - Health functions: improving cardiovascular and respiratory functions, strengthening muscles and enhancing agility, flexibility and coordination of movements.         - Social functions: creating leisure activities, promoting social integration and a more intensive recreational use of public spaces.         Data Sheet       Certificate   |
| JSA003N | Chest Press         The healthy elements manufactured by BENITO enable people to exercise in both public and private spaces, increasing their well-being and quality of life while boosting health and social relations.         - Health functions: improving cardiovascular and respiratory functions, strengthening muscles and enhancing agility, flexibility and coordination of movements.         - Social functions: creating leisure activities, promoting social integration and a more intensive recreational use of public spaces.         Data Sheet       Certificate |
| JSA006N | Climber         The healthy elements manufactured by BENITO enable people to exercise in both public and private spaces, increasing their well-being and quality of life while boosting health and social relations.         - Health functions: improving cardiovascular and respiratory functions, strengthening muscles and enhancing agility, flexibility and coordination of movements.         - Social functions: creating leisure activities, promoting social integration and a more intensive recreational use of public spaces.         Data Sheet       Certificate     |
| JSA008N | Rowing         The healthy elements manufactured by BENITO enable people to exercise in both public and private spaces, increasing their well-being and quality of life while boosting health and social relations.         - Health functions: improving cardiovascular and respiratory functions, strengthening muscles and enhancing agility, flexibility and coordination of movements.         - Social functions: creating leisure activities, promoting social integration and a more intensive recreational use of public spaces.         Data Sheet       Certificate      |
| JSA010N | Pull Down         The healthy elements manufactured by BENITO enable people to exercise in both public and private spaces, increasing their well-being and quality of life while boosting health and social relations.         - Health functions: improving cardiovascular and respiratory functions, strengthening muscles and enhancing agility, flexibility and coordination of movements.         - Social functions: creating leisure activities, promoting social integration and a more intensive recreational use of public spaces.         Data Sheet       Certificate   |