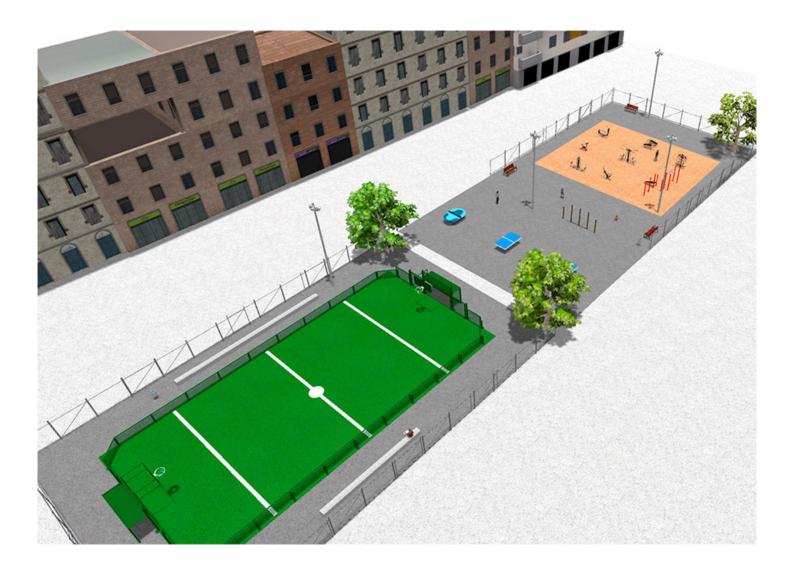

Surface: 1910 m<sup>2</sup>

Email: info@benito.com Telephone: +34 93 852 1000

×

| Product | Description                                                                                                                                                                                                                                                                                                                                                                                                                                                                                                                                                                         |
|---------|-------------------------------------------------------------------------------------------------------------------------------------------------------------------------------------------------------------------------------------------------------------------------------------------------------------------------------------------------------------------------------------------------------------------------------------------------------------------------------------------------------------------------------------------------------------------------------------|
| JCIR23H | Workfit Pro L         BENITO designs and manufactures sports and leisure areas for exercising and enjoying the outdoors.         Work-fit PRO is a professional product intended for people who want to do intensive exercise to strengthen their mind and body.         Each model includes several elements to do different comprehensive exercises thus developing a good physical condition.         Data Sheet       Certificate                                                                                                                                               |
| JSA002N | Extension         The healthy elements manufactured by BENITO enable people to exercise in both public and private spaces, increasing their well-being and quality of life while boosting health and social relations.         - Health functions: improving cardiovascular and respiratory functions, strengthening muscles and enhancing agility, flexibility and coordination of movements.         - Social functions: creating leisure activities, promoting social integration and a more intensive recreational use of public spaces.         Data Sheet       Certificate   |
| JSA003N | Chest Press         The healthy elements manufactured by BENITO enable people to exercise in both public and private spaces, increasing their well-being and quality of life while boosting health and social relations.         - Health functions: improving cardiovascular and respiratory functions, strengthening muscles and enhancing agility, flexibility and coordination of movements.         - Social functions: creating leisure activities, promoting social integration and a more intensive recreational use of public spaces.         Data Sheet       Certificate |
| JSA006N | Climber         The healthy elements manufactured by BENITO enable people to exercise in both public and private spaces, increasing their well-being and quality of life while boosting health and social relations.         - Health functions: improving cardiovascular and respiratory functions, strengthening muscles and enhancing agility, flexibility and coordination of movements.         - Social functions: creating leisure activities, promoting social integration and a more intensive recreational use of public spaces.         Data Sheet       Certificate     |
| JSA008N | Rowing         The healthy elements manufactured by BENITO enable people to exercise in both public and private spaces, increasing their well-being and quality of life while boosting health and social relations.         - Health functions: improving cardiovascular and respiratory functions, strengthening muscles and enhancing agility, flexibility and coordination of movements.         - Social functions: creating leisure activities, promoting social integration and a more intensive recreational use of public spaces.         Data Sheet       Certificate      |
| JSA010N | Pull Down         The healthy elements manufactured by BENITO enable people to exercise in both public and private spaces, increasing their well-being and quality of life while boosting health and social relations.         - Health functions: improving cardiovascular and respiratory functions, strengthening muscles and enhancing agility, flexibility and coordination of movements.         - Social functions: creating leisure activities, promoting social integration and a more intensive recreational use of public spaces.         Data Sheet       Certificate   |