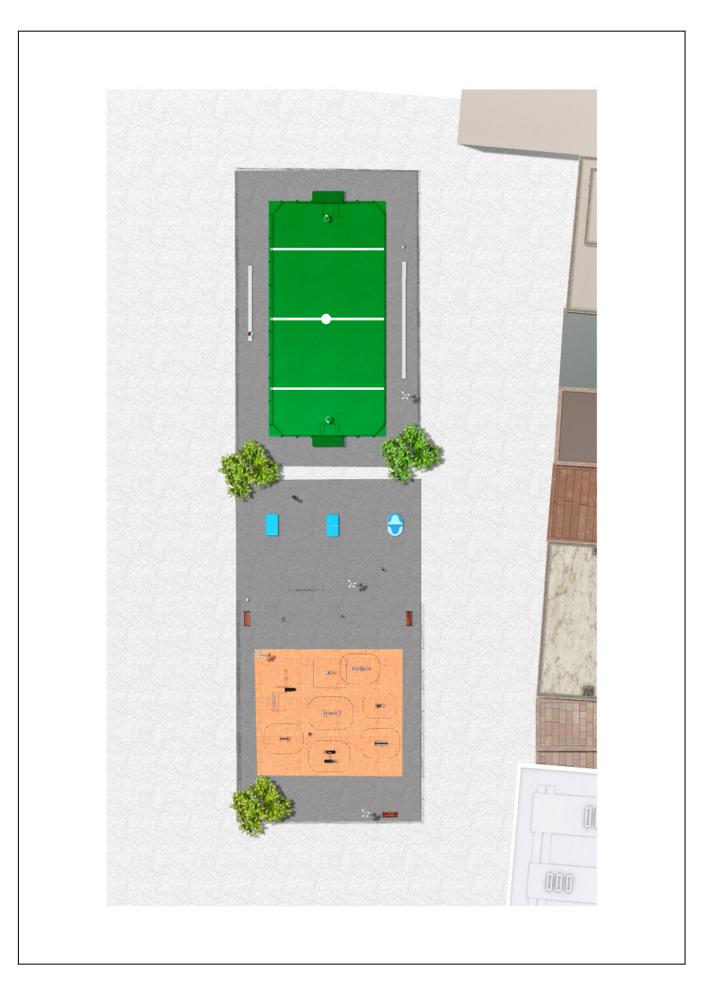

Surface: 1910 m<sup>2</sup>

Email: info@benito.com Telephone: +34 93 852 1000

×

| Product | Description                                                                                                                                                                                                                                                                                                                                                                                                                                                                                                                                                                         |
|---------|-------------------------------------------------------------------------------------------------------------------------------------------------------------------------------------------------------------------------------------------------------------------------------------------------------------------------------------------------------------------------------------------------------------------------------------------------------------------------------------------------------------------------------------------------------------------------------------|
| JCIR23H | Workfit Pro L         BENITO designs and manufactures sports and leisure areas for exercising and enjoying the outdoors.         Work-fit PRO is a professional product intended for people who want to do intensive exercise to strengthen their mind and body.         Each model includes several elements to do different comprehensive exercises thus developing a good physical condition.         Data Sheet       Certificate                                                                                                                                               |
| JSA002N | Extension         The healthy elements manufactured by BENITO enable people to exercise in both public and private spaces, increasing their well-being and quality of life while boosting health and social relations.         - Health functions: improving cardiovascular and respiratory functions, strengthening muscles and enhancing agility, flexibility and coordination of movements.         - Social functions: creating leisure activities, promoting social integration and a more intensive recreational use of public spaces.         Data Sheet       Certificate   |
| JSA003N | Chest Press         The healthy elements manufactured by BENITO enable people to exercise in both public and private spaces, increasing their well-being and quality of life while boosting health and social relations.         - Health functions: improving cardiovascular and respiratory functions, strengthening muscles and enhancing agility, flexibility and coordination of movements.         - Social functions: creating leisure activities, promoting social integration and a more intensive recreational use of public spaces.         Data Sheet       Certificate |
| JSA006N | Climber         The healthy elements manufactured by BENITO enable people to exercise in both public and private spaces, increasing their well-being and quality of life while boosting health and social relations.         - Health functions: improving cardiovascular and respiratory functions, strengthening muscles and enhancing agility, flexibility and coordination of movements.         - Social functions: creating leisure activities, promoting social integration and a more intensive recreational use of public spaces.         Data Sheet       Certificate     |
| JSA008N | Rowing         The healthy elements manufactured by BENITO enable people to exercise in both public and private spaces, increasing their well-being and quality of life while boosting health and social relations.         - Health functions: improving cardiovascular and respiratory functions, strengthening muscles and enhancing agility, flexibility and coordination of movements.         - Social functions: creating leisure activities, promoting social integration and a more intensive recreational use of public spaces.         Data Sheet       Certificate      |
| JSA010N | Pull Down         The healthy elements manufactured by BENITO enable people to exercise in both public and private spaces, increasing their well-being and quality of life while boosting health and social relations.         - Health functions: improving cardiovascular and respiratory functions, strengthening muscles and enhancing agility, flexibility and coordination of movements.         - Social functions: creating leisure activities, promoting social integration and a more intensive recreational use of public spaces.         Data Sheet       Certificate   |