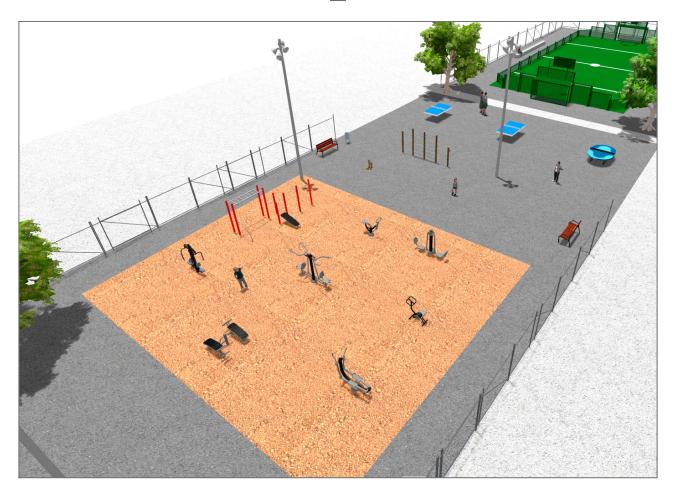

Surface: 1910 m<sup>2</sup>

Email: info@benito.com Telephone: +34 93 852 1000

×

| Product | Description                                                                                                                                                                                                                                                                                                                                                                                                                                                                                                                                                                         |
|---------|-------------------------------------------------------------------------------------------------------------------------------------------------------------------------------------------------------------------------------------------------------------------------------------------------------------------------------------------------------------------------------------------------------------------------------------------------------------------------------------------------------------------------------------------------------------------------------------|
| JCIR23H | Workfit Pro L         BENITO designs and manufactures sports and leisure areas for exercising and enjoying the outdoors.         Work-fit PRO is a professional product intended for people who want to do intensive exercise to strengthen their mind and body.         Each model includes several elements to do different comprehensive exercises thus developing a good physical condition.         Data Sheet       Certificate                                                                                                                                               |
| JSA002N | Extension         The healthy elements manufactured by BENITO enable people to exercise in both public and private spaces, increasing their well-being and quality of life while boosting health and social relations.         - Health functions: improving cardiovascular and respiratory functions, strengthening muscles and enhancing agility, flexibility and coordination of movements.         - Social functions: creating leisure activities, promoting social integration and a more intensive recreational use of public spaces.         Data Sheet       Certificate   |
| JSA003N | Chest Press         The healthy elements manufactured by BENITO enable people to exercise in both public and private spaces, increasing their well-being and quality of life while boosting health and social relations.         - Health functions: improving cardiovascular and respiratory functions, strengthening muscles and enhancing agility, flexibility and coordination of movements.         - Social functions: creating leisure activities, promoting social integration and a more intensive recreational use of public spaces.         Data Sheet       Certificate |
| JSA006N | Climber         The healthy elements manufactured by BENITO enable people to exercise in both public and private spaces, increasing their well-being and quality of life while boosting health and social relations.         - Health functions: improving cardiovascular and respiratory functions, strengthening muscles and enhancing agility, flexibility and coordination of movements.         - Social functions: creating leisure activities, promoting social integration and a more intensive recreational use of public spaces.         Data Sheet       Certificate     |
| JSA008N | Rowing         The healthy elements manufactured by BENITO enable people to exercise in both public and private spaces, increasing their well-being and quality of life while boosting health and social relations.         - Health functions: improving cardiovascular and respiratory functions, strengthening muscles and enhancing agility, flexibility and coordination of movements.         - Social functions: creating leisure activities, promoting social integration and a more intensive recreational use of public spaces.         Data Sheet       Certificate      |
| JSA010N | Pull Down         The healthy elements manufactured by BENITO enable people to exercise in both public and private spaces, increasing their well-being and quality of life while boosting health and social relations.         - Health functions: improving cardiovascular and respiratory functions, strengthening muscles and enhancing agility, flexibility and coordination of movements.         - Social functions: creating leisure activities, promoting social integration and a more intensive recreational use of public spaces.         Data Sheet       Certificate   |