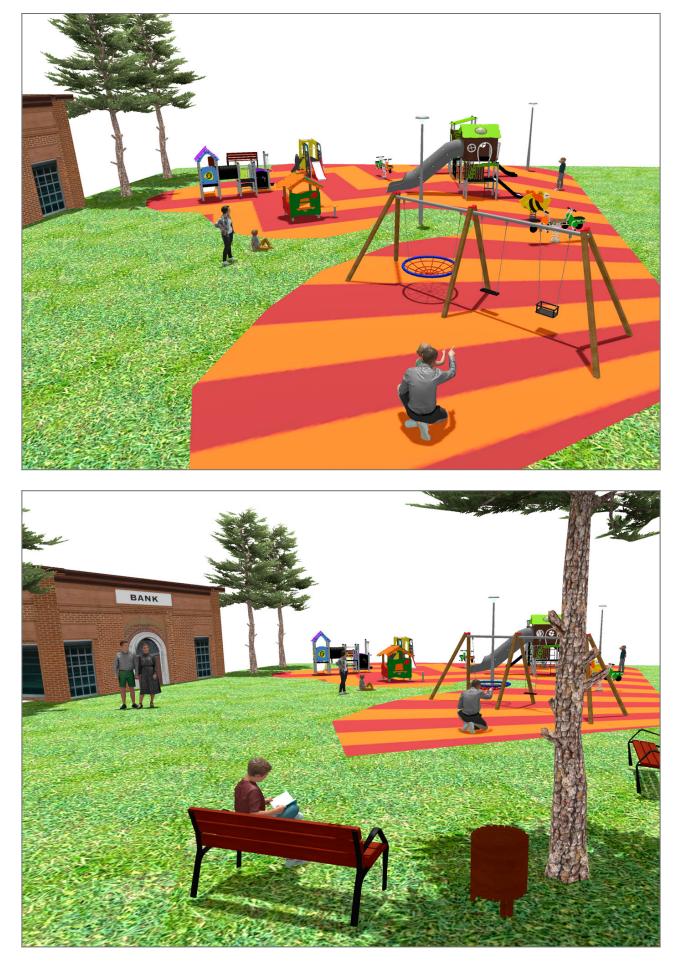

Surface: 360 m<sup>2</sup>

Email: info@benito.com Telephone: +34 93 852 1000

| Product   | Description                                                                                                                                                                                                                                                                                                                                         |
|-----------|-----------------------------------------------------------------------------------------------------------------------------------------------------------------------------------------------------------------------------------------------------------------------------------------------------------------------------------------------------|
| JL2320010 | <b>Combo 6</b><br>Swings for children made of different materials such as wood and steel. Resistant to abrasion, corrosion and bad weather conditions.                                                                                                                                                                                              |
|           | Data Sheet Certificate Conformity                                                                                                                                                                                                                                                                                                                   |
| JFS08     | Maia<br>Fun and educative spring swing for children. Made of resistant materials according to the EN1176<br>standard.                                                                                                                                                                                                                               |
|           | Data Sheet Certificate Conformity                                                                                                                                                                                                                                                                                                                   |
| JFS10     | <b>Rider</b><br>Fun and educative spring swing for children. Made of resistant materials according to the EN1176 standard.                                                                                                                                                                                                                          |
|           | Data Sheet Certificate Conformity                                                                                                                                                                                                                                                                                                                   |
| JCA01D    | Wiki<br>To hide, gather, play A little house with windows and tables is always a good option so that the little ones<br>can have fun.                                                                                                                                                                                                               |
|           | Data Sheet Certificate                                                                                                                                                                                                                                                                                                                              |
| JPVS02    | SIK Tractor   Structure, Metal: hot-dip galvanised and powder coated 80x80x2mm posts resistant to abrasion, corrosion and bad weather conditions. 2mm thick AISI 304 polished stainless steel slide surface curved and molded in one piece. Ø32mm protective bars made of AISI 304 stainless steel.   Data Sheet Certificate Certificate Conformity |
|           |                                                                                                                                                                                                                                                                                                                                                     |
| JPVA03    | Artic 3<br>The ARTIC collection is functional and compact. It consists on modular tower combinations for the smallest<br>to the eldest children. Ideal for space limited playground areas and to combine different elements in larger<br>spaces too.                                                                                                |
|           | Data Sheet Certificate                                                                                                                                                                                                                                                                                                                              |
| JPVB04I   | <b>Bosco 4 INOX</b><br>The design of the <b>BOSCO</b> line integrates into both urban and natural spaces. The towers remind us of tree houses and are ideal to live adventures and feel like a true explorer. Made of weather-resistant materials that practically do not deteriorate over time.                                                    |
|           | Data Sheet Certificate                                                                                                                                                                                                                                                                                                                              |