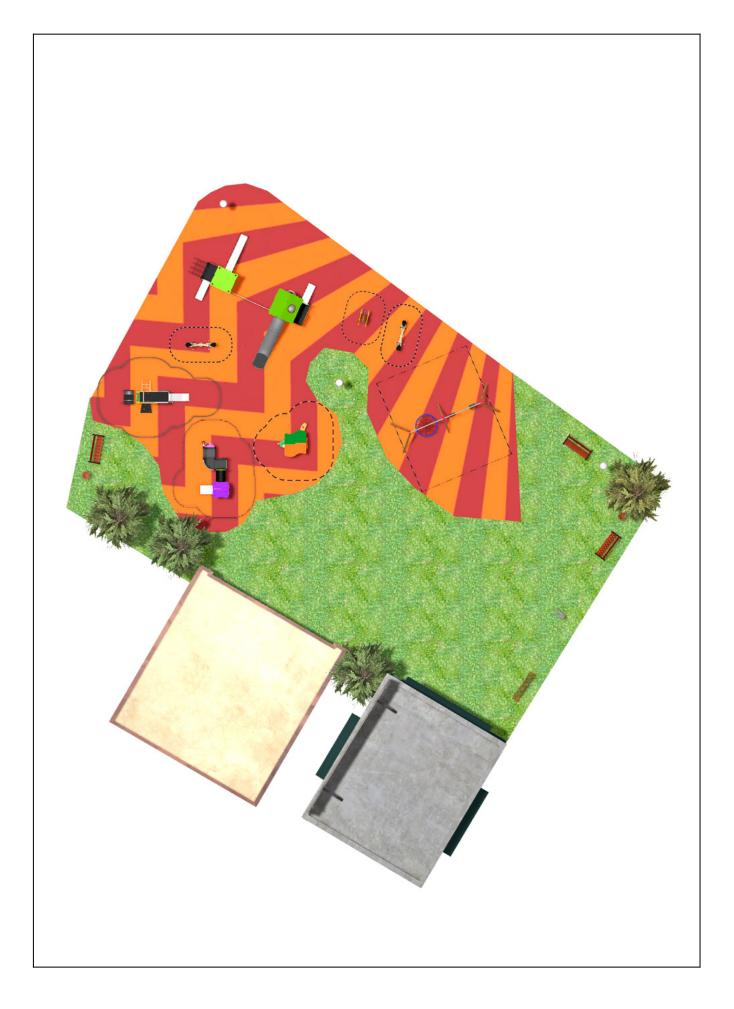

Surface: 360 m<sup>2</sup>

Email: info@benito.com Telephone: +34 93 852 1000

| Product   | Description                                                                                                                                                                                                                                                                                                                                         |
|-----------|-----------------------------------------------------------------------------------------------------------------------------------------------------------------------------------------------------------------------------------------------------------------------------------------------------------------------------------------------------|
| JL2320010 | <b>Combo 6</b><br>Swings for children made of different materials such as wood and steel. Resistant to abrasion, corrosion and bad weather conditions.                                                                                                                                                                                              |
|           | Data Sheet Certificate Conformity                                                                                                                                                                                                                                                                                                                   |
| JFS08     | Maia<br>Fun and educative spring swing for children. Made of resistant materials according to the EN1176<br>standard.                                                                                                                                                                                                                               |
|           | Data Sheet Certificate Conformity                                                                                                                                                                                                                                                                                                                   |
| JFS10     | <b>Rider</b><br>Fun and educative spring swing for children. Made of resistant materials according to the EN1176 standard.                                                                                                                                                                                                                          |
|           | Data Sheet Certificate Conformity                                                                                                                                                                                                                                                                                                                   |
| JCA01D    | Wiki<br>To hide, gather, play A little house with windows and tables is always a good option so that the little ones<br>can have fun.                                                                                                                                                                                                               |
|           | Data Sheet Certificate                                                                                                                                                                                                                                                                                                                              |
| JPVS02    | SIK Tractor   Structure, Metal: hot-dip galvanised and powder coated 80x80x2mm posts resistant to abrasion, corrosion and bad weather conditions. 2mm thick AISI 304 polished stainless steel slide surface curved and molded in one piece. Ø32mm protective bars made of AISI 304 stainless steel.   Data Sheet Certificate Certificate Conformity |
|           |                                                                                                                                                                                                                                                                                                                                                     |
| JPVA03    | Artic 3<br>The ARTIC collection is functional and compact. It consists on modular tower combinations for the smallest<br>to the eldest children. Ideal for space limited playground areas and to combine different elements in larger<br>spaces too.                                                                                                |
|           | Data Sheet Certificate                                                                                                                                                                                                                                                                                                                              |
| JPVB04I   | <b>Bosco 4 INOX</b><br>The design of the <b>BOSCO</b> line integrates into both urban and natural spaces. The towers remind us of tree houses and are ideal to live adventures and feel like a true explorer. Made of weather-resistant materials that practically do not deteriorate over time.                                                    |
|           | Data Sheet Certificate                                                                                                                                                                                                                                                                                                                              |