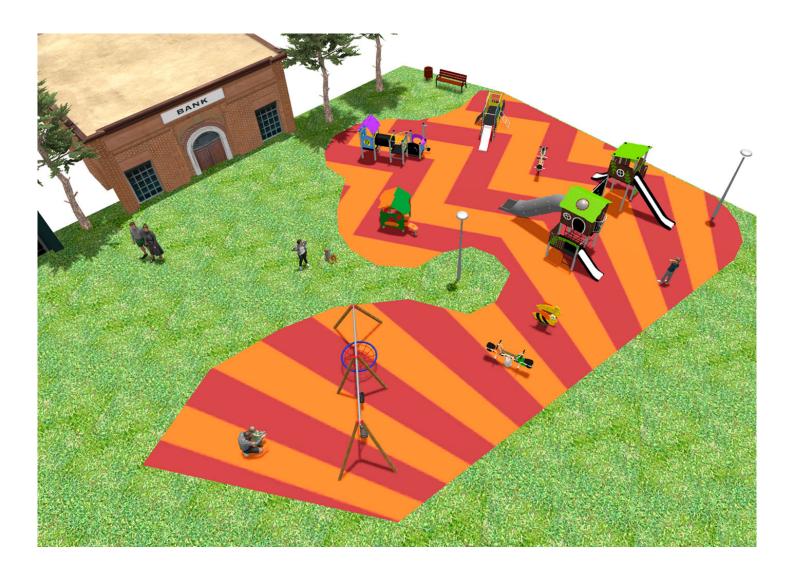

Surface: 360 m<sup>2</sup>

Email: info@benito.com Telephone: +34 93 852 1000

| Product   | Description                                                                                                                                                                                                                                                                                                                                         |
|-----------|-----------------------------------------------------------------------------------------------------------------------------------------------------------------------------------------------------------------------------------------------------------------------------------------------------------------------------------------------------|
| JL2320010 | <b>Combo 6</b><br>Swings for children made of different materials such as wood and steel. Resistant to abrasion, corrosion and bad weather conditions.                                                                                                                                                                                              |
|           | Data Sheet Certificate Conformity                                                                                                                                                                                                                                                                                                                   |
| JFS08     | Maia<br>Fun and educative spring swing for children. Made of resistant materials according to the EN1176<br>standard.                                                                                                                                                                                                                               |
|           | Data Sheet Certificate Conformity                                                                                                                                                                                                                                                                                                                   |
| JFS10     | <b>Rider</b><br>Fun and educative spring swing for children. Made of resistant materials according to the EN1176 standard.                                                                                                                                                                                                                          |
|           | Data Sheet Certificate Conformity                                                                                                                                                                                                                                                                                                                   |
| JCA01D    | Wiki<br>To hide, gather, play A little house with windows and tables is always a good option so that the little ones<br>can have fun.                                                                                                                                                                                                               |
|           | Data Sheet Certificate                                                                                                                                                                                                                                                                                                                              |
| JPVS02    | SIK Tractor   Structure, Metal: hot-dip galvanised and powder coated 80x80x2mm posts resistant to abrasion, corrosion and bad weather conditions. 2mm thick AISI 304 polished stainless steel slide surface curved and molded in one piece. Ø32mm protective bars made of AISI 304 stainless steel.   Data Sheet Certificate Certificate Conformity |
|           |                                                                                                                                                                                                                                                                                                                                                     |
| JPVA03    | Artic 3<br>The ARTIC collection is functional and compact. It consists on modular tower combinations for the smallest<br>to the eldest children. Ideal for space limited playground areas and to combine different elements in larger<br>spaces too.                                                                                                |
|           | Data Sheet Certificate                                                                                                                                                                                                                                                                                                                              |
| JPVB04I   | <b>Bosco 4 INOX</b><br>The design of the <b>BOSCO</b> line integrates into both urban and natural spaces. The towers remind us of tree houses and are ideal to live adventures and feel like a true explorer. Made of weather-resistant materials that practically do not deteriorate over time.                                                    |
|           | Data Sheet Certificate                                                                                                                                                                                                                                                                                                                              |