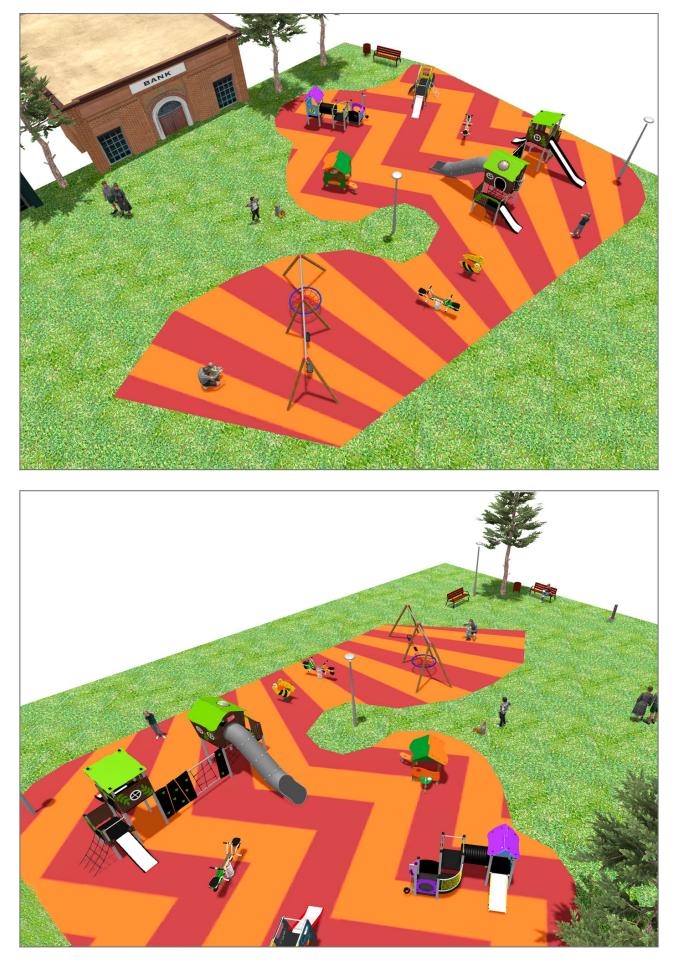

Surface: 360 m<sup>2</sup>

Email: info@benito.com Telephone: +34 93 852 1000

| Product   | Description                                                                                                                                                                                                                                                                                                                                         |
|-----------|-----------------------------------------------------------------------------------------------------------------------------------------------------------------------------------------------------------------------------------------------------------------------------------------------------------------------------------------------------|
| JL2320010 | <b>Combo 6</b><br>Swings for children made of different materials such as wood and steel. Resistant to abrasion, corrosion and bad weather conditions.                                                                                                                                                                                              |
|           | Data Sheet Certificate Conformity                                                                                                                                                                                                                                                                                                                   |
| JFS08     | Maia<br>Fun and educative spring swing for children. Made of resistant materials according to the EN1176<br>standard.                                                                                                                                                                                                                               |
|           | Data Sheet Certificate Conformity                                                                                                                                                                                                                                                                                                                   |
| JFS10     | <b>Rider</b><br>Fun and educative spring swing for children. Made of resistant materials according to the EN1176 standard.                                                                                                                                                                                                                          |
|           | Data Sheet Certificate Conformity                                                                                                                                                                                                                                                                                                                   |
| JCA01D    | Wiki<br>To hide, gather, play A little house with windows and tables is always a good option so that the little ones<br>can have fun.                                                                                                                                                                                                               |
|           | Data Sheet Certificate                                                                                                                                                                                                                                                                                                                              |
| JPVS02    | SIK Tractor   Structure, Metal: hot-dip galvanised and powder coated 80x80x2mm posts resistant to abrasion, corrosion and bad weather conditions. 2mm thick AISI 304 polished stainless steel slide surface curved and molded in one piece. Ø32mm protective bars made of AISI 304 stainless steel.   Data Sheet Certificate Certificate Conformity |
|           |                                                                                                                                                                                                                                                                                                                                                     |
| JPVA03    | Artic 3<br>The ARTIC collection is functional and compact. It consists on modular tower combinations for the smallest<br>to the eldest children. Ideal for space limited playground areas and to combine different elements in larger<br>spaces too.                                                                                                |
|           | Data Sheet Certificate                                                                                                                                                                                                                                                                                                                              |
| JPVB04I   | <b>Bosco 4 INOX</b><br>The design of the <b>BOSCO</b> line integrates into both urban and natural spaces. The towers remind us of tree houses and are ideal to live adventures and feel like a true explorer. Made of weather-resistant materials that practically do not deteriorate over time.                                                    |
|           | Data Sheet Certificate                                                                                                                                                                                                                                                                                                                              |