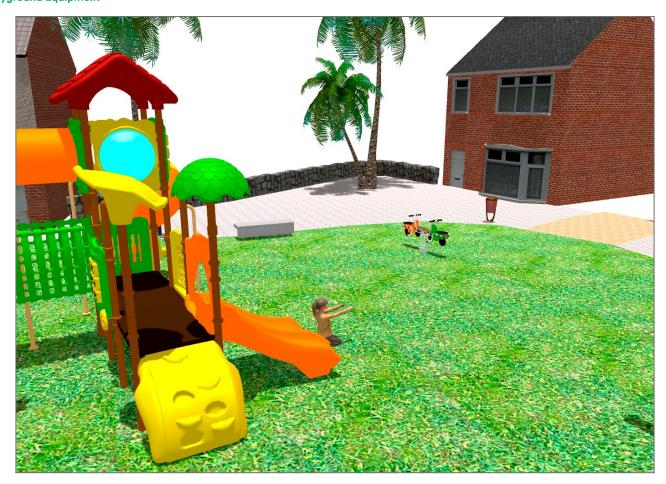

## **BENITO**-Playground Equipment

| Product   | Description                                                                                                                                                                                                               |
|-----------|---------------------------------------------------------------------------------------------------------------------------------------------------------------------------------------------------------------------------|
| JCF21     | Modus XXL The Modus collection includes large structures at a very competitive price. Made of powder painted metal posts and UV-resistant rotomoulding parts, which hardly deteriorate over time.  Data Sheet Certificate |
| JL2320010 | Combo 6 Swings for children made of different materials such as wood and steel. Resistant to abrasion, corrosion and bad weather conditions.  Data Sheet Certificate Certificate Conformity                               |
| JFS10     | Rider Fun and educative spring swing for children. Made of resistant materials according to the EN1176 standard.                                                                                                          |
|           | Data Sheet Certificate Conformity                                                                                                                                                                                         |