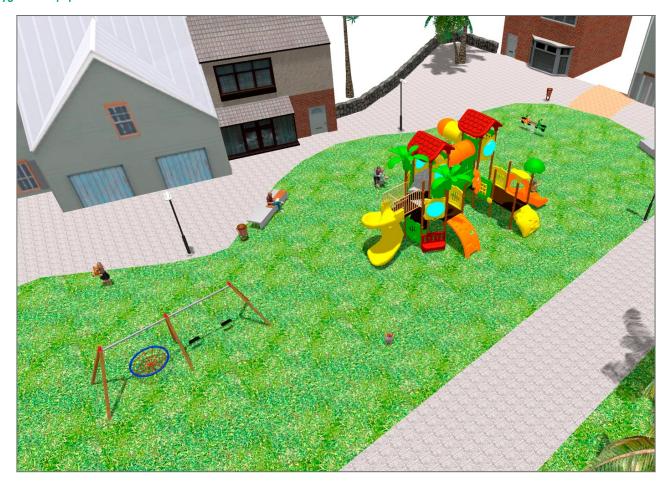

## **PROJECT**

PROJ-116-2021

Surface: 625 m<sup>2</sup>

Email: info@benito.com

Telephone: +34 93 852 1000

## **BENITO**-Playground Equipment

| Product   | Description                                                                                                                                                                                                               |
|-----------|---------------------------------------------------------------------------------------------------------------------------------------------------------------------------------------------------------------------------|
| JCF21     | Modus XXL The Modus collection includes large structures at a very competitive price. Made of powder painted metal posts and UV-resistant rotomoulding parts, which hardly deteriorate over time.  Data Sheet Certificate |
| JL2320010 | Combo 6 Swings for children made of different materials such as wood and steel. Resistant to abrasion, corrosion and bad weather conditions.  Data Sheet Certificate Certificate Conformity                               |
| JFS10     | Rider Fun and educative spring swing for children. Made of resistant materials according to the EN1176 standard.                                                                                                          |
|           | Data Sheet Certificate Conformity                                                                                                                                                                                         |