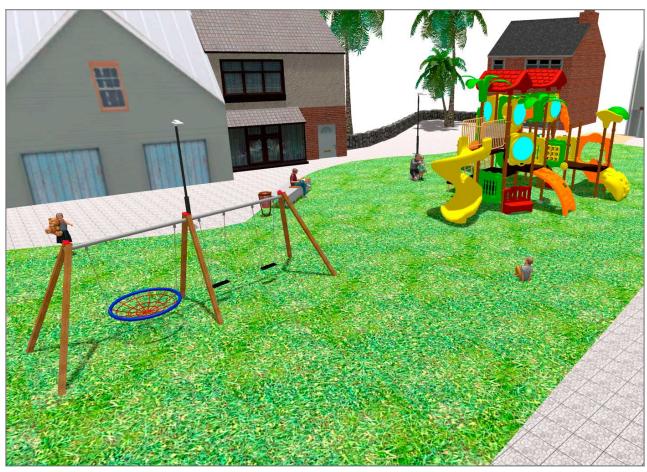

## **BENITO**-Playground Equipment

| Product   | Description                                                                                                                                                                                                               |
|-----------|---------------------------------------------------------------------------------------------------------------------------------------------------------------------------------------------------------------------------|
| JCF21     | Modus XXL The Modus collection includes large structures at a very competitive price. Made of powder painted metal posts and UV-resistant rotomoulding parts, which hardly deteriorate over time.  Data Sheet Certificate |
| JL2320010 | Combo 6 Swings for children made of different materials such as wood and steel. Resistant to abrasion, corrosion and bad weather conditions.  Data Sheet Certificate Certificate Conformity                               |
| JFS10     | Rider Fun and educative spring swing for children. Made of resistant materials according to the EN1176 standard.                                                                                                          |
|           | Data Sheet Certificate Conformity                                                                                                                                                                                         |