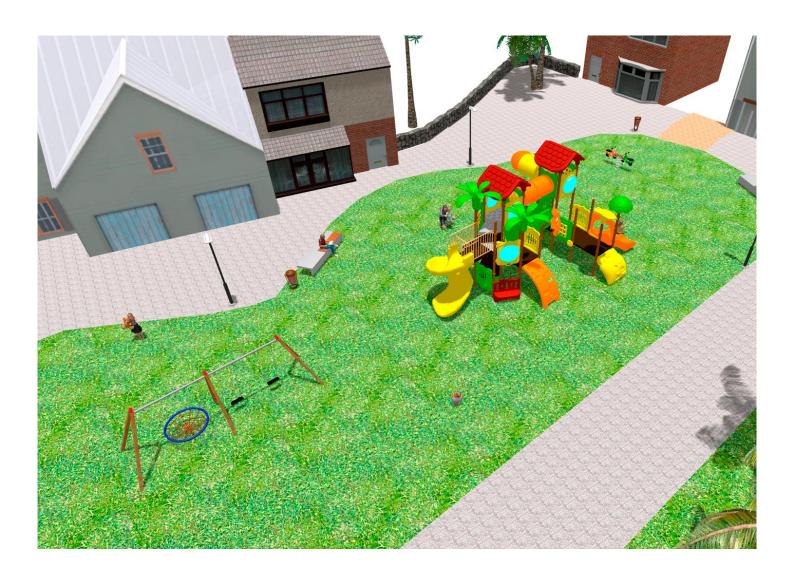

## **PROJECT**

PROJ-116-2021

Surface: 625 m<sup>2</sup>

Email: info@benito.com

Telephone: +34 93 852 1000

## **BENITO**-Playground Equipment

| Product   | Description                                                                                                                                                                                                               |
|-----------|---------------------------------------------------------------------------------------------------------------------------------------------------------------------------------------------------------------------------|
| JCF21     | Modus XXL The Modus collection includes large structures at a very competitive price. Made of powder painted metal posts and UV-resistant rotomoulding parts, which hardly deteriorate over time.  Data Sheet Certificate |
| JL2320010 | Combo 6 Swings for children made of different materials such as wood and steel. Resistant to abrasion, corrosion and bad weather conditions.  Data Sheet Certificate Certificate Conformity                               |
| JFS10     | Rider Fun and educative spring swing for children. Made of resistant materials according to the EN1176 standard.                                                                                                          |
|           | Data Sheet Certificate Conformity                                                                                                                                                                                         |