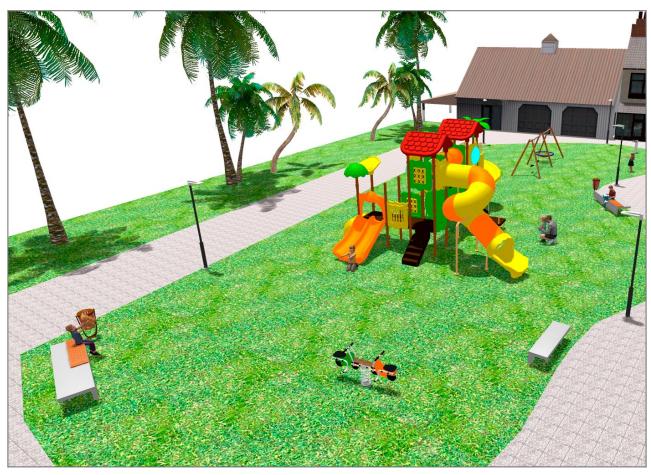

## **PROJECT**

PROJ-116-2021

Surface: 625 m<sup>2</sup>

Email: info@benito.com

Telephone: +34 93 852 1000

## **BENITO**-Playground Equipment

| Product   | Description                                                                                                                                                                                                               |
|-----------|---------------------------------------------------------------------------------------------------------------------------------------------------------------------------------------------------------------------------|
| JCF21     | Modus XXL The Modus collection includes large structures at a very competitive price. Made of powder painted metal posts and UV-resistant rotomoulding parts, which hardly deteriorate over time.  Data Sheet Certificate |
| JL2320010 | Combo 6 Swings for children made of different materials such as wood and steel. Resistant to abrasion, corrosion and bad weather conditions.  Data Sheet Certificate Certificate Conformity                               |
| JFS10     | Rider Fun and educative spring swing for children. Made of resistant materials according to the EN1176 standard.                                                                                                          |
|           | Data Sheet Certificate Conformity                                                                                                                                                                                         |