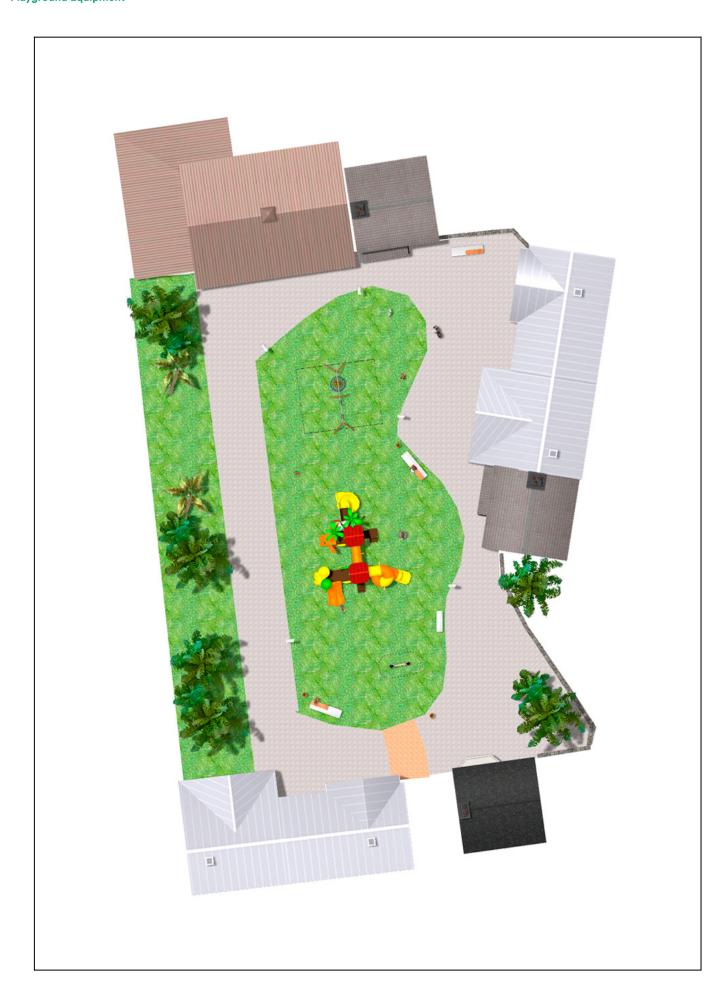

## **PROJECT**

PROJ-116-2021

Surface: 625 m<sup>2</sup>

Email: info@benito.com

Telephone: +34 93 852 1000

## **BENITO**-Playground Equipment

| Product   | Description                                                                                                                                                                                                               |
|-----------|---------------------------------------------------------------------------------------------------------------------------------------------------------------------------------------------------------------------------|
| JCF21     | Modus XXL The Modus collection includes large structures at a very competitive price. Made of powder painted metal posts and UV-resistant rotomoulding parts, which hardly deteriorate over time.  Data Sheet Certificate |
| JL2320010 | Combo 6 Swings for children made of different materials such as wood and steel. Resistant to abrasion, corrosion and bad weather conditions.  Data Sheet Certificate Certificate Conformity                               |
| JFS10     | Rider Fun and educative spring swing for children. Made of resistant materials according to the EN1176 standard.                                                                                                          |
|           | Data Sheet Certificate Conformity                                                                                                                                                                                         |