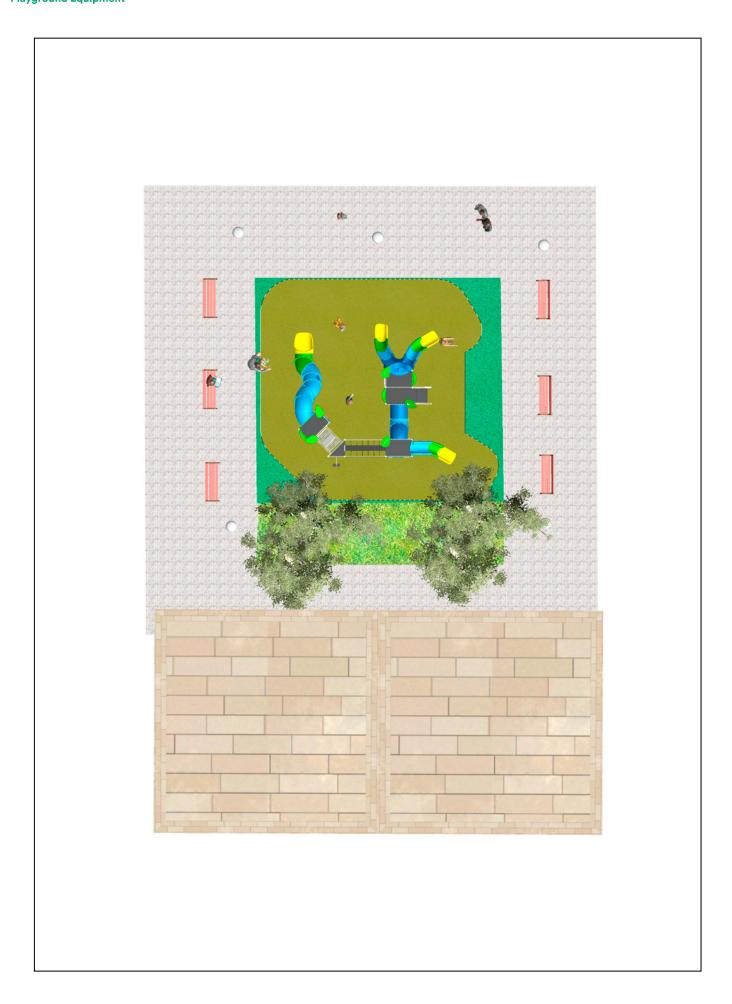

## **PROJECT**

PROJ-121-2021

Surface: 110 m<sup>2</sup>

Email: info@benito.com

Telephone: +34 93 852 1000

| Product | Description                                                                                                                                                                                                                                                                   |
|---------|-------------------------------------------------------------------------------------------------------------------------------------------------------------------------------------------------------------------------------------------------------------------------------|
| JALU06  | Alu 6 The ALU collection maximises playability. Including lots of slides, bridges and dynamic elements, the ALU line encourages children to play, even those with disabilities. Its bright colours don't go unnoticed and the quality of materials guarantee high durability. |
|         | Data Sheet Acreditative Letter Certificate Conformity                                                                                                                                                                                                                         |