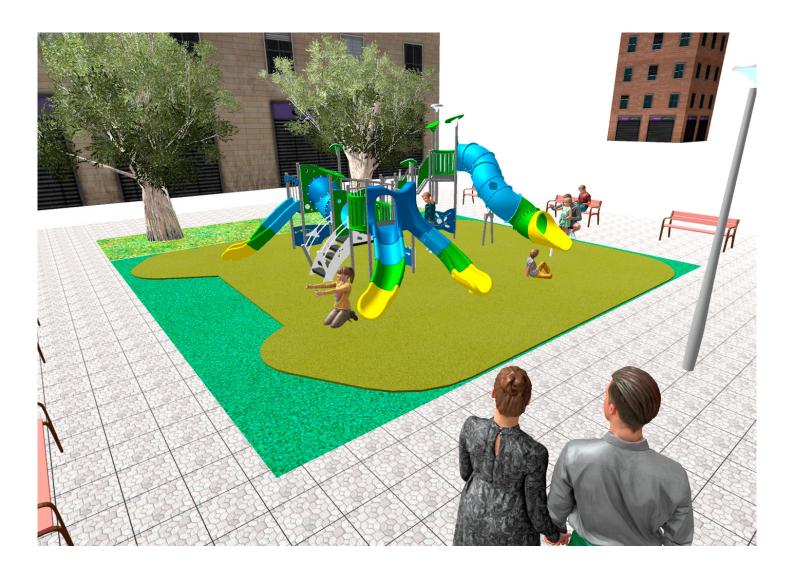

## **PROJECT**

PROJ-121-2021

Surface: 110 m<sup>2</sup>

Email: info@benito.com

Telephone: +34 93 852 1000

| Product | Description                                                                                                                                                                                                                                                                   |
|---------|-------------------------------------------------------------------------------------------------------------------------------------------------------------------------------------------------------------------------------------------------------------------------------|
| JALU06  | Alu 6 The ALU collection maximises playability. Including lots of slides, bridges and dynamic elements, the ALU line encourages children to play, even those with disabilities. Its bright colours don't go unnoticed and the quality of materials guarantee high durability. |
|         | Data Sheet Acreditative Letter Certificate Conformity                                                                                                                                                                                                                         |