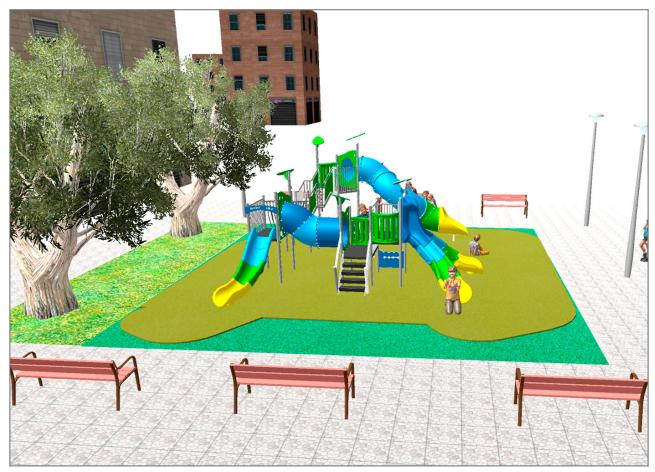

## **PROJECT**

PROJ-121-2021

Surface: 110 m<sup>2</sup>

Email: info@benito.com

Telephone: +34 93 852 1000

| Product | Description                                                                                                                                                                                                                                                                   |
|---------|-------------------------------------------------------------------------------------------------------------------------------------------------------------------------------------------------------------------------------------------------------------------------------|
| JALU06  | Alu 6 The ALU collection maximises playability. Including lots of slides, bridges and dynamic elements, the ALU line encourages children to play, even those with disabilities. Its bright colours don't go unnoticed and the quality of materials guarantee high durability. |
|         | Data Sheet Acreditative Letter Certificate Conformity                                                                                                                                                                                                                         |