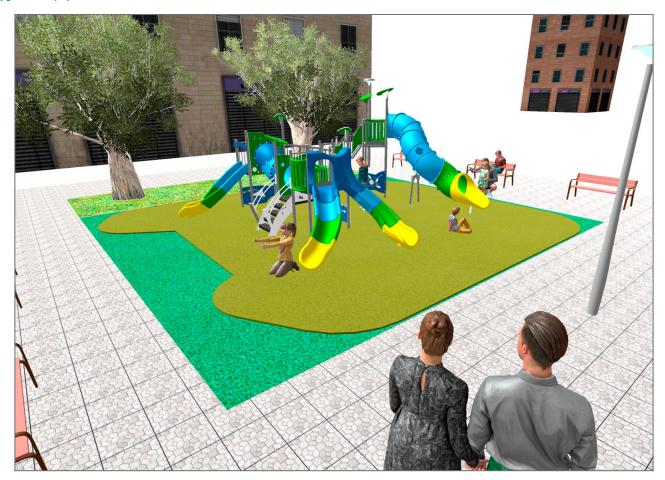

## **PROJECT**

PROJ-121-2021

Surface: 110 m<sup>2</sup>

Email: info@benito.com

Telephone: +34 93 852 1000

| Product | Description                                                                                                                                                                                                                                                                   |
|---------|-------------------------------------------------------------------------------------------------------------------------------------------------------------------------------------------------------------------------------------------------------------------------------|
| JALU06  | Alu 6 The ALU collection maximises playability. Including lots of slides, bridges and dynamic elements, the ALU line encourages children to play, even those with disabilities. Its bright colours don't go unnoticed and the quality of materials guarantee high durability. |
|         | Data Sheet Acreditative Letter Certificate Conformity                                                                                                                                                                                                                         |