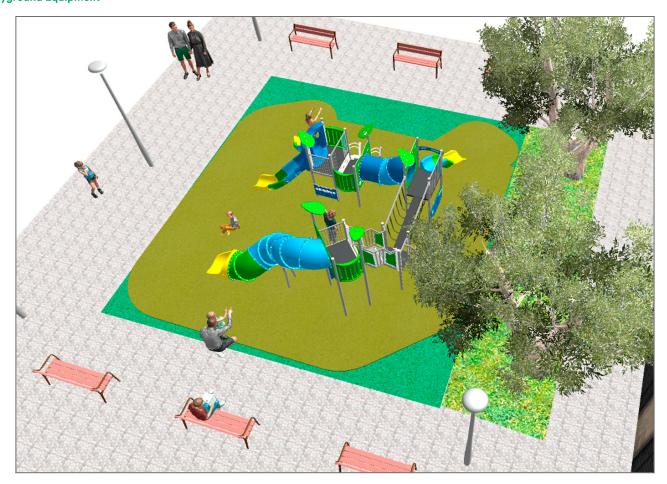

## **PROJECT**

PROJ-121-2021

Surface: 110 m<sup>2</sup>

Email: info@benito.com

Telephone: +34 93 852 1000

| Product | Description                                                                                                                                                                                                                                                                   |
|---------|-------------------------------------------------------------------------------------------------------------------------------------------------------------------------------------------------------------------------------------------------------------------------------|
| JALU06  | Alu 6 The ALU collection maximises playability. Including lots of slides, bridges and dynamic elements, the ALU line encourages children to play, even those with disabilities. Its bright colours don't go unnoticed and the quality of materials guarantee high durability. |
|         | Data Sheet Acreditative Letter Certificate Conformity                                                                                                                                                                                                                         |