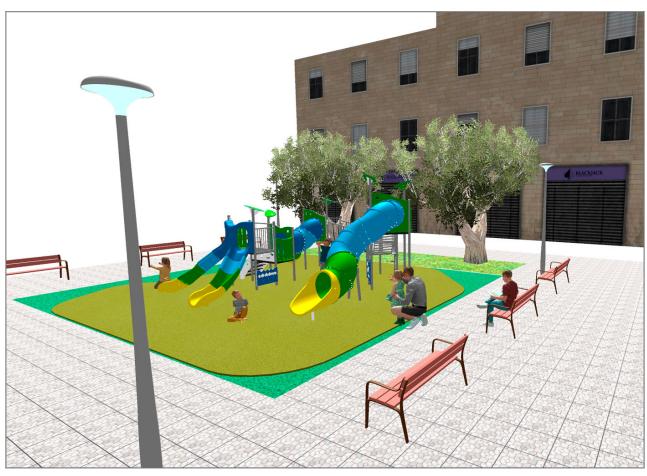

## **PROJECT**

PROJ-121-2021

Surface: 110 m<sup>2</sup>

Email: info@benito.com

Telephone: +34 93 852 1000

| Product | Description                                                                                                                                                                                                                                                                   |
|---------|-------------------------------------------------------------------------------------------------------------------------------------------------------------------------------------------------------------------------------------------------------------------------------|
| JALU06  | Alu 6 The ALU collection maximises playability. Including lots of slides, bridges and dynamic elements, the ALU line encourages children to play, even those with disabilities. Its bright colours don't go unnoticed and the quality of materials guarantee high durability. |
|         | Data Sheet Acreditative Letter Certificate Conformity                                                                                                                                                                                                                         |