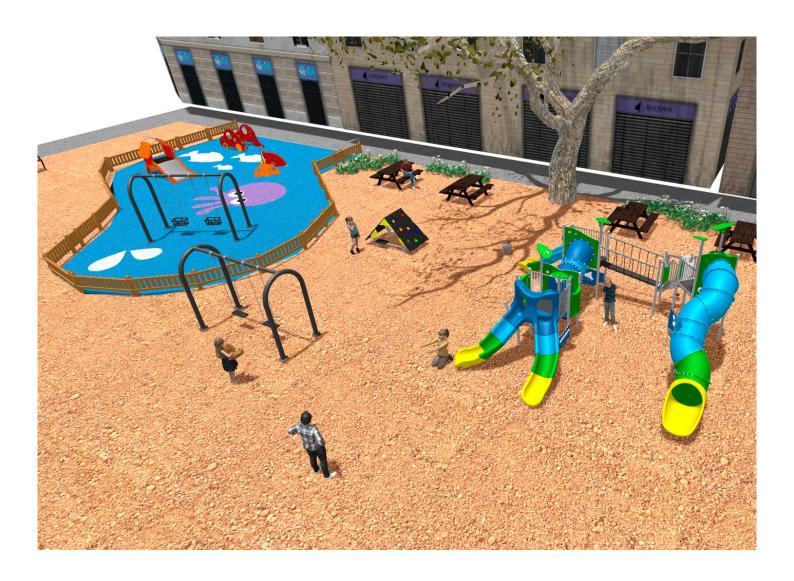

## **PROJECT**

PROJ-122-2021

Surface: 940 m<sup>2</sup>

Email: info@benito.com

Telephone: +34 93 852 1000

| roduct    | Description                                                                                                                                                                                                                                                                   |
|-----------|-------------------------------------------------------------------------------------------------------------------------------------------------------------------------------------------------------------------------------------------------------------------------------|
| JG10      | Gibo Structure, Metal: Ø35mm stainless steel AISI-304 posts. 2mm thick AISI 304 polished stainless steel slide surface curved and molded in one piece.                                                                                                                        |
|           | Data Sheet Certificate                                                                                                                                                                                                                                                        |
| JG02      | Kido Structure, Metal: Ø35mm stainless steel AISI-304 posts. 2mm thick AISI 304 polished stainless steel slide surface curved and molded in one piece.                                                                                                                        |
|           | <u>Data Sheet</u> <u>Certificate</u>                                                                                                                                                                                                                                          |
| JG09      | Dip Structure, Metal: Ø35mm stainless steel AISI-304 posts. 2mm thick AISI 304 polished stainless steel slide surface curved and molded in one piece.                                                                                                                         |
|           | <u>Data Sheet</u> <u>Certificate</u>                                                                                                                                                                                                                                          |
| JKSP20000 | Curvo Swings for children made of different materials such as wood and steel. Resistant to abrasion, corrosion and bad weather conditions.                                                                                                                                    |
|           | Data Sheet Certificate Conformity                                                                                                                                                                                                                                             |
| JPV310    | Loop 1  Explore the Loop range with configured elements of ropes, climbing pieces, and balance circuits. Designed to stimulate imagination and physical development in a safe environment, Loop products are perfect for parks, school areas, and public spaces.              |
|           | <u>Data Sheet</u> <u>Acreditative Letter</u> <u>Certificate Conformity</u>                                                                                                                                                                                                    |
| JALU06    | Alu 6 The ALU collection maximises playability. Including lots of slides, bridges and dynamic elements, the ALU line encourages children to play, even those with disabilities. Its bright colours don't go unnoticed and the quality of materials guarantee high durability. |
|           | Data Sheet Acreditative Letter Certificate Conformity                                                                                                                                                                                                                         |