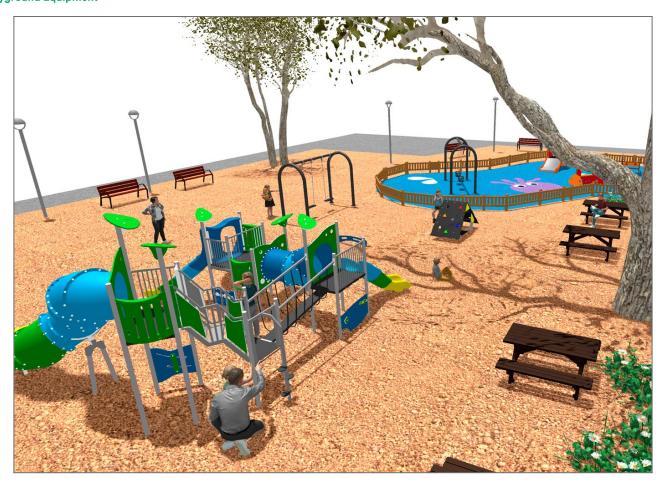

## **PROJECT**

PROJ-122-2021

Surface: 940 m<sup>2</sup>

Email: info@benito.com

Telephone: +34 93 852 1000

| roduct    | Description                                                                                                                                                                                                                                                                   |
|-----------|-------------------------------------------------------------------------------------------------------------------------------------------------------------------------------------------------------------------------------------------------------------------------------|
| JG10      | Gibo Structure, Metal: Ø35mm stainless steel AISI-304 posts. 2mm thick AISI 304 polished stainless steel slide surface curved and molded in one piece.                                                                                                                        |
|           | Data Sheet Certificate                                                                                                                                                                                                                                                        |
| JG02      | Kido Structure, Metal: Ø35mm stainless steel AISI-304 posts. 2mm thick AISI 304 polished stainless steel slide surface curved and molded in one piece.                                                                                                                        |
|           | <u>Data Sheet</u> <u>Certificate</u>                                                                                                                                                                                                                                          |
| JG09      | Dip Structure, Metal: Ø35mm stainless steel AISI-304 posts. 2mm thick AISI 304 polished stainless steel slide surface curved and molded in one piece.                                                                                                                         |
|           | <u>Data Sheet</u> <u>Certificate</u>                                                                                                                                                                                                                                          |
| JKSP20000 | Curvo Swings for children made of different materials such as wood and steel. Resistant to abrasion, corrosion and bad weather conditions.                                                                                                                                    |
|           | Data Sheet Certificate Conformity                                                                                                                                                                                                                                             |
| JPV310    | Loop 1  Explore the Loop range with configured elements of ropes, climbing pieces, and balance circuits. Designed to stimulate imagination and physical development in a safe environment, Loop products are perfect for parks, school areas, and public spaces.              |
|           | <u>Data Sheet</u> <u>Acreditative Letter</u> <u>Certificate Conformity</u>                                                                                                                                                                                                    |
| JALU06    | Alu 6 The ALU collection maximises playability. Including lots of slides, bridges and dynamic elements, the ALU line encourages children to play, even those with disabilities. Its bright colours don't go unnoticed and the quality of materials guarantee high durability. |
|           | Data Sheet Acreditative Letter Certificate Conformity                                                                                                                                                                                                                         |