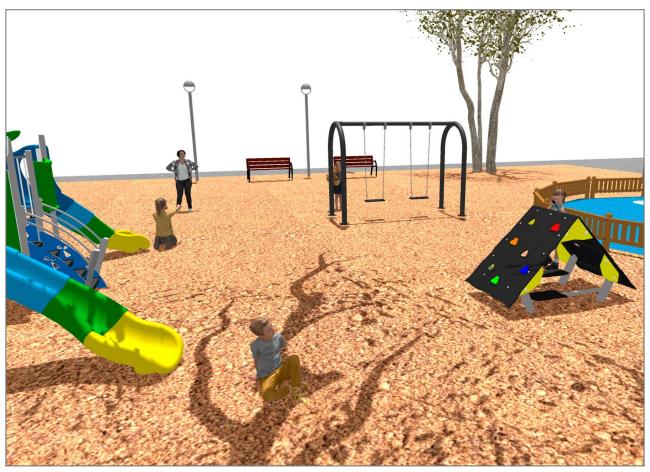

## **PROJECT**

PROJ-122-2021

Surface: 940 m<sup>2</sup>

Email: info@benito.com

Telephone: +34 93 852 1000

| roduct    | Description                                                                                                                                                                                                                                                                   |
|-----------|-------------------------------------------------------------------------------------------------------------------------------------------------------------------------------------------------------------------------------------------------------------------------------|
| JG10      | Gibo Structure, Metal: Ø35mm stainless steel AISI-304 posts. 2mm thick AISI 304 polished stainless steel slide surface curved and molded in one piece.                                                                                                                        |
|           | Data Sheet Certificate                                                                                                                                                                                                                                                        |
| JG02      | Kido Structure, Metal: Ø35mm stainless steel AISI-304 posts. 2mm thick AISI 304 polished stainless steel slide surface curved and molded in one piece.                                                                                                                        |
|           | <u>Data Sheet</u> <u>Certificate</u>                                                                                                                                                                                                                                          |
| JG09      | Dip Structure, Metal: Ø35mm stainless steel AISI-304 posts. 2mm thick AISI 304 polished stainless steel slide surface curved and molded in one piece.                                                                                                                         |
|           | <u>Data Sheet</u> <u>Certificate</u>                                                                                                                                                                                                                                          |
| JKSP20000 | Curvo Swings for children made of different materials such as wood and steel. Resistant to abrasion, corrosion and bad weather conditions.                                                                                                                                    |
|           | Data Sheet Certificate Conformity                                                                                                                                                                                                                                             |
| JPV310    | Loop 1  Explore the Loop range with configured elements of ropes, climbing pieces, and balance circuits. Designed to stimulate imagination and physical development in a safe environment, Loop products are perfect for parks, school areas, and public spaces.              |
|           | <u>Data Sheet</u> <u>Acreditative Letter</u> <u>Certificate Conformity</u>                                                                                                                                                                                                    |
| JALU06    | Alu 6 The ALU collection maximises playability. Including lots of slides, bridges and dynamic elements, the ALU line encourages children to play, even those with disabilities. Its bright colours don't go unnoticed and the quality of materials guarantee high durability. |
|           | Data Sheet Acreditative Letter Certificate Conformity                                                                                                                                                                                                                         |