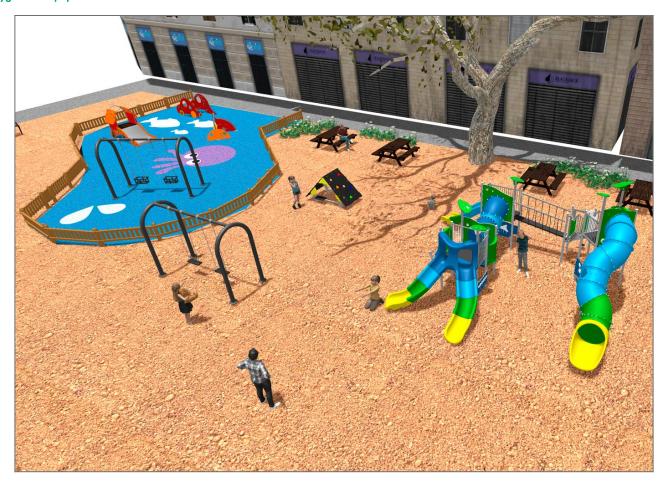

## **PROJECT**

PROJ-122-2021

Surface: 940 m<sup>2</sup>

Email: info@benito.com

Telephone: +34 93 852 1000

| roduct    | Description                                                                                                                                                                                                                                                                   |
|-----------|-------------------------------------------------------------------------------------------------------------------------------------------------------------------------------------------------------------------------------------------------------------------------------|
| JG10      | Gibo Structure, Metal: Ø35mm stainless steel AISI-304 posts. 2mm thick AISI 304 polished stainless steel slide surface curved and molded in one piece.                                                                                                                        |
|           | Data Sheet Certificate                                                                                                                                                                                                                                                        |
| JG02      | Kido Structure, Metal: Ø35mm stainless steel AISI-304 posts. 2mm thick AISI 304 polished stainless steel slide surface curved and molded in one piece.                                                                                                                        |
|           | <u>Data Sheet</u> <u>Certificate</u>                                                                                                                                                                                                                                          |
| JG09      | Dip Structure, Metal: Ø35mm stainless steel AISI-304 posts. 2mm thick AISI 304 polished stainless steel slide surface curved and molded in one piece.                                                                                                                         |
|           | <u>Data Sheet</u> <u>Certificate</u>                                                                                                                                                                                                                                          |
| JKSP20000 | Curvo Swings for children made of different materials such as wood and steel. Resistant to abrasion, corrosion and bad weather conditions.                                                                                                                                    |
|           | Data Sheet Certificate Conformity                                                                                                                                                                                                                                             |
| JPV310    | Loop 1  Explore the Loop range with configured elements of ropes, climbing pieces, and balance circuits. Designed to stimulate imagination and physical development in a safe environment, Loop products are perfect for parks, school areas, and public spaces.              |
|           | <u>Data Sheet</u> <u>Acreditative Letter</u> <u>Certificate Conformity</u>                                                                                                                                                                                                    |
| JALU06    | Alu 6 The ALU collection maximises playability. Including lots of slides, bridges and dynamic elements, the ALU line encourages children to play, even those with disabilities. Its bright colours don't go unnoticed and the quality of materials guarantee high durability. |
|           | Data Sheet Acreditative Letter Certificate Conformity                                                                                                                                                                                                                         |