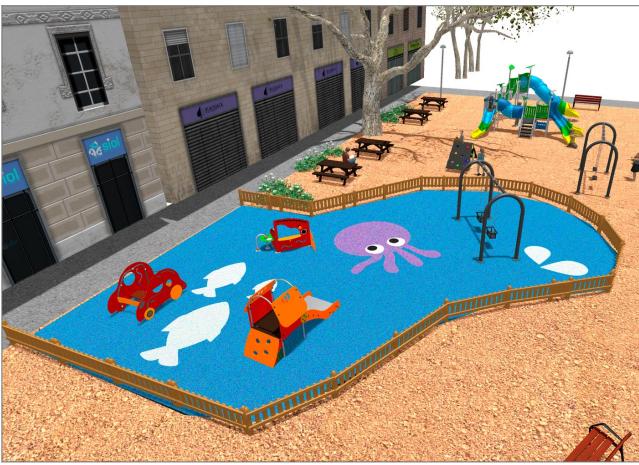

## **PROJECT**

PROJ-122-2021

Surface: 940 m<sup>2</sup>

Email: info@benito.com

Telephone: +34 93 852 1000

| roduct    | Description                                                                                                                                                                                                                                                                   |
|-----------|-------------------------------------------------------------------------------------------------------------------------------------------------------------------------------------------------------------------------------------------------------------------------------|
| JG10      | Gibo Structure, Metal: Ø35mm stainless steel AISI-304 posts. 2mm thick AISI 304 polished stainless steel slide surface curved and molded in one piece.                                                                                                                        |
|           | Data Sheet Certificate                                                                                                                                                                                                                                                        |
| JG02      | Kido Structure, Metal: Ø35mm stainless steel AISI-304 posts. 2mm thick AISI 304 polished stainless steel slide surface curved and molded in one piece.                                                                                                                        |
|           | <u>Data Sheet</u> <u>Certificate</u>                                                                                                                                                                                                                                          |
| JG09      | Dip Structure, Metal: Ø35mm stainless steel AISI-304 posts. 2mm thick AISI 304 polished stainless steel slide surface curved and molded in one piece.                                                                                                                         |
|           | <u>Data Sheet</u> <u>Certificate</u>                                                                                                                                                                                                                                          |
| JKSP20000 | Curvo Swings for children made of different materials such as wood and steel. Resistant to abrasion, corrosion and bad weather conditions.                                                                                                                                    |
|           | Data Sheet Certificate Conformity                                                                                                                                                                                                                                             |
| JPV310    | Loop 1  Explore the Loop range with configured elements of ropes, climbing pieces, and balance circuits. Designed to stimulate imagination and physical development in a safe environment, Loop products are perfect for parks, school areas, and public spaces.              |
|           | <u>Data Sheet</u> <u>Acreditative Letter</u> <u>Certificate Conformity</u>                                                                                                                                                                                                    |
| JALU06    | Alu 6 The ALU collection maximises playability. Including lots of slides, bridges and dynamic elements, the ALU line encourages children to play, even those with disabilities. Its bright colours don't go unnoticed and the quality of materials guarantee high durability. |
|           | Data Sheet Acreditative Letter Certificate Conformity                                                                                                                                                                                                                         |