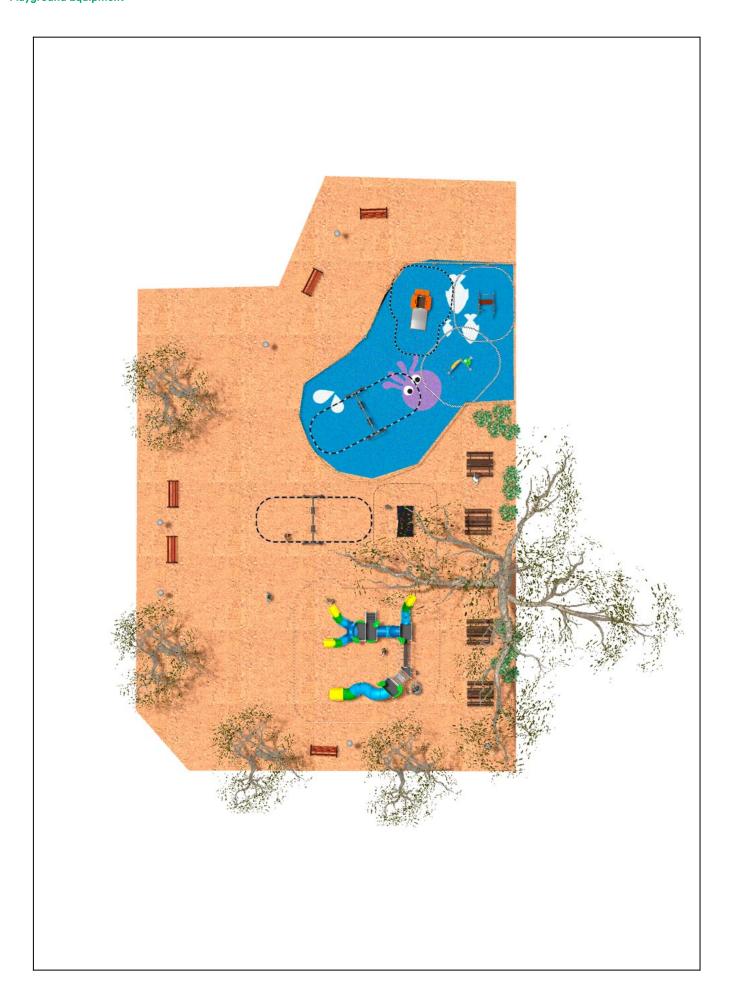

## **PROJECT**

PROJ-122-2021

Surface: 940 m<sup>2</sup>

Email: info@benito.com

Telephone: +34 93 852 1000

| roduct    | Description                                                                                                                                                                                                                                                                   |
|-----------|-------------------------------------------------------------------------------------------------------------------------------------------------------------------------------------------------------------------------------------------------------------------------------|
| JG10      | Gibo Structure, Metal: Ø35mm stainless steel AISI-304 posts. 2mm thick AISI 304 polished stainless steel slide surface curved and molded in one piece.                                                                                                                        |
|           | Data Sheet Certificate                                                                                                                                                                                                                                                        |
| JG02      | Kido Structure, Metal: Ø35mm stainless steel AISI-304 posts. 2mm thick AISI 304 polished stainless steel slide surface curved and molded in one piece.                                                                                                                        |
|           | <u>Data Sheet</u> <u>Certificate</u>                                                                                                                                                                                                                                          |
| JG09      | Dip Structure, Metal: Ø35mm stainless steel AISI-304 posts. 2mm thick AISI 304 polished stainless steel slide surface curved and molded in one piece.                                                                                                                         |
|           | <u>Data Sheet</u> <u>Certificate</u>                                                                                                                                                                                                                                          |
| JKSP20000 | Curvo Swings for children made of different materials such as wood and steel. Resistant to abrasion, corrosion and bad weather conditions.                                                                                                                                    |
|           | Data Sheet Certificate Conformity                                                                                                                                                                                                                                             |
| JPV310    | Loop 1  Explore the Loop range with configured elements of ropes, climbing pieces, and balance circuits. Designed to stimulate imagination and physical development in a safe environment, Loop products are perfect for parks, school areas, and public spaces.              |
|           | <u>Data Sheet</u> <u>Acreditative Letter</u> <u>Certificate Conformity</u>                                                                                                                                                                                                    |
| JALU06    | Alu 6 The ALU collection maximises playability. Including lots of slides, bridges and dynamic elements, the ALU line encourages children to play, even those with disabilities. Its bright colours don't go unnoticed and the quality of materials guarantee high durability. |
|           | Data Sheet Acreditative Letter Certificate Conformity                                                                                                                                                                                                                         |