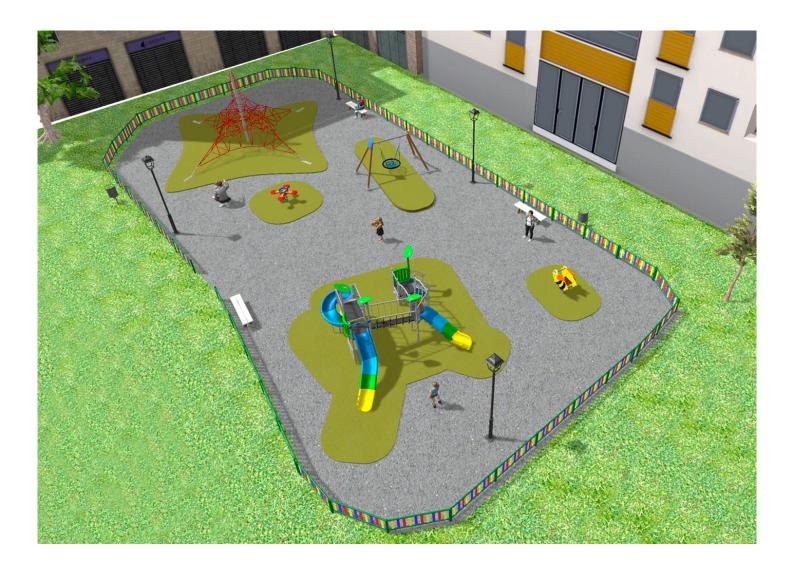

Surface: 470 m<sup>2</sup>

Email: info@benito.com Telephone: +34 93 852 1000

BENITO -Playground Equipment

| Product   | Description                                                                                                                                                                                                                                                                            |
|-----------|----------------------------------------------------------------------------------------------------------------------------------------------------------------------------------------------------------------------------------------------------------------------------------------|
| JALU05    | Alu 5<br>The ALU collection maximises playability. Including lots of slides, bridges and dynamic elements, the<br>ALU line encourages children to play, even those with disabilities. Its bright colours don't go unnoticed and<br>the quality of materials guarantee high durability. |
|           | Data Sheet Acreditative Letter Certificate Conformity                                                                                                                                                                                                                                  |
| JR04      | Spider-net 4<br>How high can you go? Climb every mountain with our Spider net range. Available in different sizes and colours.                                                                                                                                                         |
|           | Data Sheet Acreditative Letter Certificate Conformity                                                                                                                                                                                                                                  |
| JL1500010 | MADERA 1 Nest<br>Swings for children made of different materials such as wood and steel. Resistant to abrasion, corrosion<br>and bad weather conditions.                                                                                                                               |
|           | Data Sheet Certificate Conformity                                                                                                                                                                                                                                                      |
| JFS08     | Maia<br>Fun and educative spring swing for children. Made of resistant materials according to the EN1176<br>standard.                                                                                                                                                                  |
|           | Data Sheet Certificate Conformity                                                                                                                                                                                                                                                      |
| JFS06     | Flop<br>Fun and educative spring swing for children. Made of resistant materials according to the EN1176<br>standard.                                                                                                                                                                  |
|           | Data Sheet Certificate Conformity                                                                                                                                                                                                                                                      |