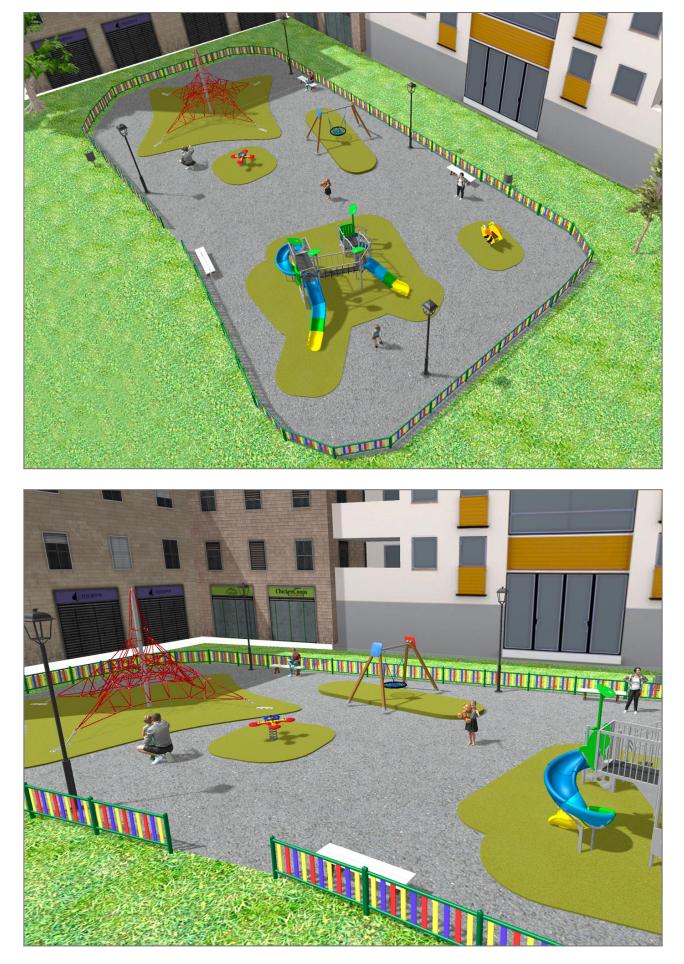

Surface: 470 m<sup>2</sup>

Email: info@benito.com Telephone: +34 93 852 1000

BENITO -Playground Equipment

| Product   | Description                                                                                                                                                                                                                                                                            |
|-----------|----------------------------------------------------------------------------------------------------------------------------------------------------------------------------------------------------------------------------------------------------------------------------------------|
| JALU05    | Alu 5<br>The ALU collection maximises playability. Including lots of slides, bridges and dynamic elements, the<br>ALU line encourages children to play, even those with disabilities. Its bright colours don't go unnoticed and<br>the quality of materials guarantee high durability. |
|           | Data Sheet Acreditative Letter Certificate Conformity                                                                                                                                                                                                                                  |
| JR04      | Spider-net 4<br>How high can you go? Climb every mountain with our Spider net range. Available in different sizes and colours.                                                                                                                                                         |
|           | Data Sheet Acreditative Letter Certificate Conformity                                                                                                                                                                                                                                  |
| JL1500010 | MADERA 1 Nest<br>Swings for children made of different materials such as wood and steel. Resistant to abrasion, corrosion<br>and bad weather conditions.                                                                                                                               |
|           | Data Sheet Certificate Conformity                                                                                                                                                                                                                                                      |
| JFS08     | Maia<br>Fun and educative spring swing for children. Made of resistant materials according to the EN1176<br>standard.                                                                                                                                                                  |
|           | Data Sheet Certificate Conformity                                                                                                                                                                                                                                                      |
| JFS06     | Flop<br>Fun and educative spring swing for children. Made of resistant materials according to the EN1176<br>standard.                                                                                                                                                                  |
|           | Data Sheet Certificate Conformity                                                                                                                                                                                                                                                      |