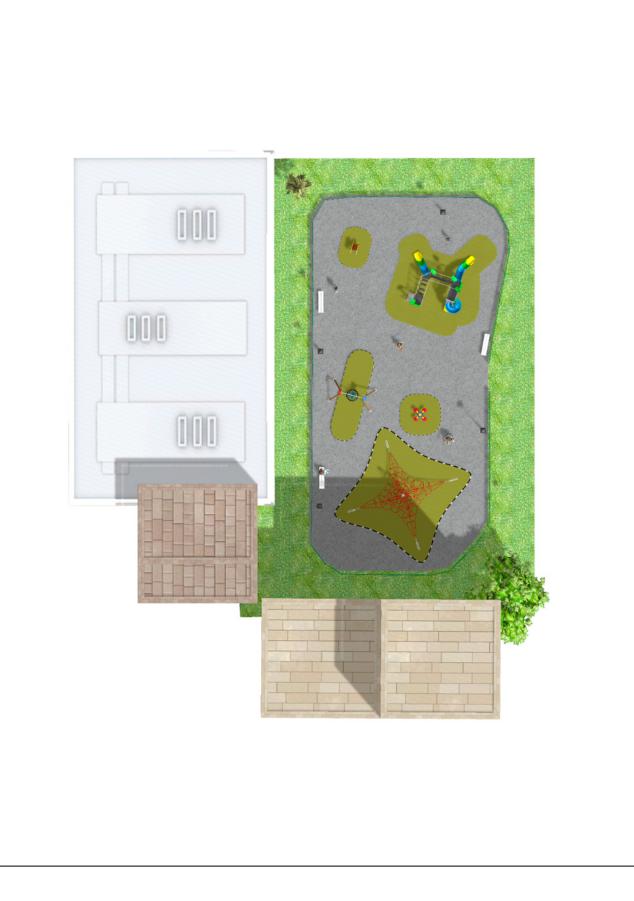

Surface: 470 m<sup>2</sup>

Email: info@benito.com Telephone: +34 93 852 1000

BENITO -Playground Equipment

| Product   | Description                                                                                                                                                                                                                                                                            |
|-----------|----------------------------------------------------------------------------------------------------------------------------------------------------------------------------------------------------------------------------------------------------------------------------------------|
| JALU05    | Alu 5<br>The ALU collection maximises playability. Including lots of slides, bridges and dynamic elements, the<br>ALU line encourages children to play, even those with disabilities. Its bright colours don't go unnoticed and<br>the quality of materials guarantee high durability. |
|           | Data Sheet Acreditative Letter Certificate Conformity                                                                                                                                                                                                                                  |
| JR04      | Spider-net 4<br>How high can you go? Climb every mountain with our Spider net range. Available in different sizes and colours.                                                                                                                                                         |
|           | Data Sheet Acreditative Letter Certificate Conformity                                                                                                                                                                                                                                  |
| JL1500010 | MADERA 1 Nest<br>Swings for children made of different materials such as wood and steel. Resistant to abrasion, corrosion<br>and bad weather conditions.                                                                                                                               |
|           | Data Sheet Certificate Conformity                                                                                                                                                                                                                                                      |
| JFS08     | Maia<br>Fun and educative spring swing for children. Made of resistant materials according to the EN1176<br>standard.                                                                                                                                                                  |
|           | Data Sheet Certificate Conformity                                                                                                                                                                                                                                                      |
| JFS06     | Flop<br>Fun and educative spring swing for children. Made of resistant materials according to the EN1176<br>standard.                                                                                                                                                                  |
|           | Data Sheet Certificate Conformity                                                                                                                                                                                                                                                      |