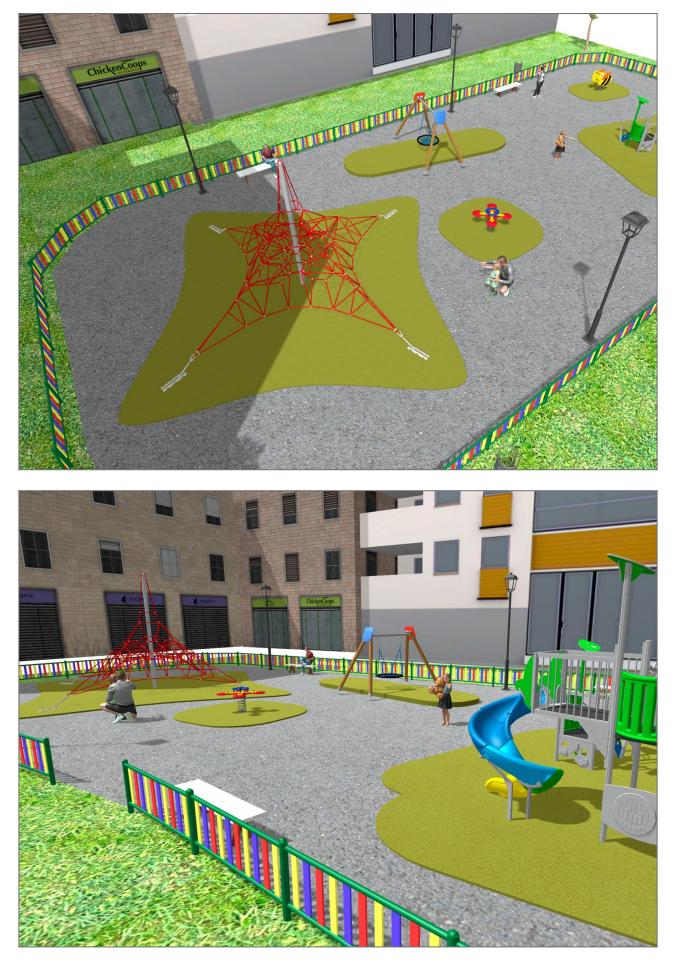

Surface: 470 m<sup>2</sup>

Email: info@benito.com Telephone: +34 93 852 1000

BENITO -Playground Equipment

| Product   | Description                                                                                                                                                                                                                                                                            |
|-----------|----------------------------------------------------------------------------------------------------------------------------------------------------------------------------------------------------------------------------------------------------------------------------------------|
| JALU05    | Alu 5<br>The ALU collection maximises playability. Including lots of slides, bridges and dynamic elements, the<br>ALU line encourages children to play, even those with disabilities. Its bright colours don't go unnoticed and<br>the quality of materials guarantee high durability. |
|           | Data Sheet Acreditative Letter Certificate Conformity                                                                                                                                                                                                                                  |
| JR04      | Spider-net 4<br>How high can you go? Climb every mountain with our Spider net range. Available in different sizes and colours.                                                                                                                                                         |
|           | Data Sheet Acreditative Letter Certificate Conformity                                                                                                                                                                                                                                  |
| JL1500010 | MADERA 1 Nest<br>Swings for children made of different materials such as wood and steel. Resistant to abrasion, corrosion<br>and bad weather conditions.                                                                                                                               |
|           | Data Sheet Certificate Conformity                                                                                                                                                                                                                                                      |
| JFS08     | Maia<br>Fun and educative spring swing for children. Made of resistant materials according to the EN1176<br>standard.                                                                                                                                                                  |
|           | Data Sheet Certificate Conformity                                                                                                                                                                                                                                                      |
| JFS06     | Flop<br>Fun and educative spring swing for children. Made of resistant materials according to the EN1176<br>standard.                                                                                                                                                                  |
|           | Data Sheet Certificate Conformity                                                                                                                                                                                                                                                      |