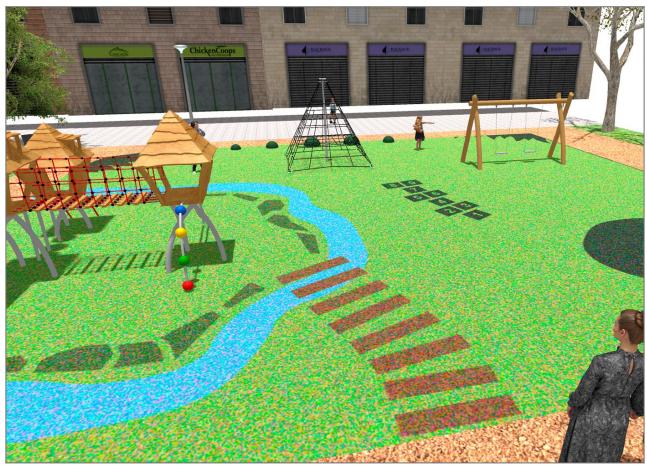

## **PROJECT**

PROJ-152-2021

Surface: 320 m<sup>2</sup>

Email: info@benito.com

Telephone: +34 93 852 1000

| Product    | Description                                                                                                                                                                                                                                                                                                                                           |
|------------|-------------------------------------------------------------------------------------------------------------------------------------------------------------------------------------------------------------------------------------------------------------------------------------------------------------------------------------------------------|
| JROYC20000 | Roybo 2 planos The ROY collection is the perfect solution for those who think that pedagogy goes beyond play, who want their children to learn the importance of nature and that imperfection is often related to authenticity, but also who wish to add an artisanal touch to their projects.  Data Sheet Certificate Conformity Acreditative Letter |
| JPVRM3     | Metric 3 Structure, Metal: hot-dip galvanised steel poles are the centre of the fundamental structure of 3D nets. Their main function is to stabilise the rocking of the product and support heavy loads from several axis.  Data Sheet Certificate Conformity Acreditative Letter                                                                    |
| JROY09     | Cedar  The ROY collection is the perfect solution for those who think that pedagogy goes beyond play, who want their children to learn the importance of nature and that imperfection is often related to authenticity, but also who wish to add an artisanal touch to their projects.  Data Sheet Certificate Conformity Acreditative Letter         |
| JROYM02    | Iroy 2 For those who think that pedagogy goes beyond the game itself, those who want children to be educated in respect for nature, to learn to value the imperfection of the authentic or simply for those who seek artisanal character in their projects, will find in the playground system ROY the perfect alternative.  Data Sheet               |