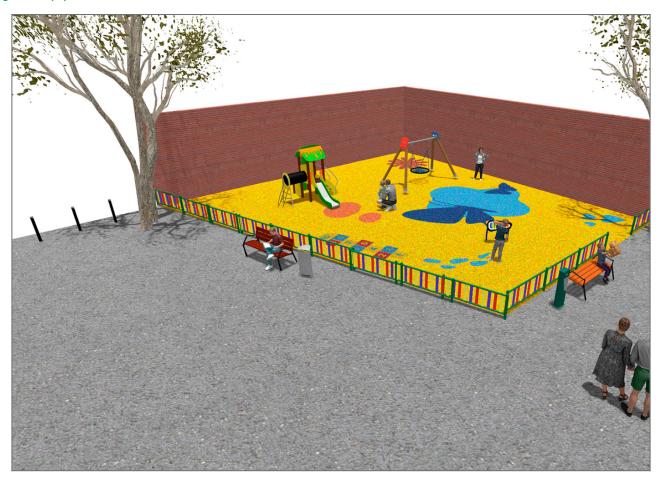

## **PROJECT**

PROJ-153-2021

Surface: 190 m<sup>2</sup>

Email: info@benito.com

Telephone: +34 93 852 1000

## **BENITO**-Playground Equipment

| Product   | Description                                                                                                                                                                                                                                         |
|-----------|-----------------------------------------------------------------------------------------------------------------------------------------------------------------------------------------------------------------------------------------------------|
| JL1500010 | MADERA 1 Nest Swings for children made of different materials such as wood and steel. Resistant to abrasion, corrosion and bad weather conditions.  Data Sheet Certificate Certificate Conformity                                                   |
| JPIN01    | One Playground collection made with maintenance-free materials: mixed extrusion post made of aluminum and polymer, one-piece aluminum steps and the anti-slip polymer platforms. The user will find inclusive games in every part of the structure. |
|           | <u>Data Sheet</u> <u>Acreditative Letter</u> <u>Certificate Conformity</u>                                                                                                                                                                          |