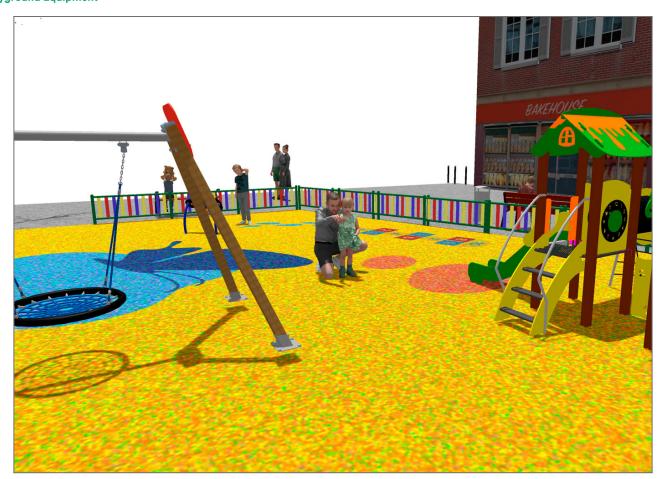

## **BENITO**-Playground Equipment

## **BENITO**-Playground Equipment

| Product   | Description                                                                                                                                                                                                                                         |
|-----------|-----------------------------------------------------------------------------------------------------------------------------------------------------------------------------------------------------------------------------------------------------|
| JL1500010 | MADERA 1 Nest Swings for children made of different materials such as wood and steel. Resistant to abrasion, corrosion and bad weather conditions.  Data Sheet Certificate Certificate Conformity                                                   |
| JPIN01    | One Playground collection made with maintenance-free materials: mixed extrusion post made of aluminum and polymer, one-piece aluminum steps and the anti-slip polymer platforms. The user will find inclusive games in every part of the structure. |
|           | <u>Data Sheet</u> <u>Acreditative Letter</u> <u>Certificate Conformity</u>                                                                                                                                                                          |