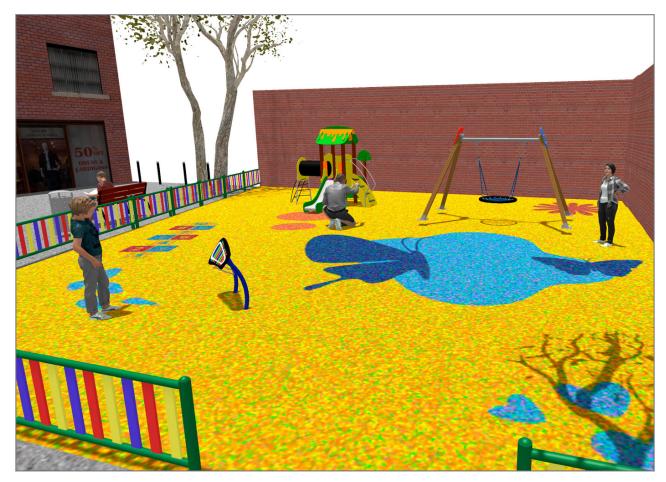

## **BENITO**-Playground Equipment

## **PROJECT**

PROJ-153-2021

Surface: 190 m<sup>2</sup>

Email: info@benito.com

Telephone: +34 93 852 1000

## **BENITO**-Playground Equipment

| Product   | Description                                                                                                                                                                                                                                         |
|-----------|-----------------------------------------------------------------------------------------------------------------------------------------------------------------------------------------------------------------------------------------------------|
| JL1500010 | MADERA 1 Nest Swings for children made of different materials such as wood and steel. Resistant to abrasion, corrosion and bad weather conditions.  Data Sheet Certificate Certificate Conformity                                                   |
| JPIN01    | One Playground collection made with maintenance-free materials: mixed extrusion post made of aluminum and polymer, one-piece aluminum steps and the anti-slip polymer platforms. The user will find inclusive games in every part of the structure. |
|           | <u>Data Sheet</u> <u>Acreditative Letter</u> <u>Certificate Conformity</u>                                                                                                                                                                          |