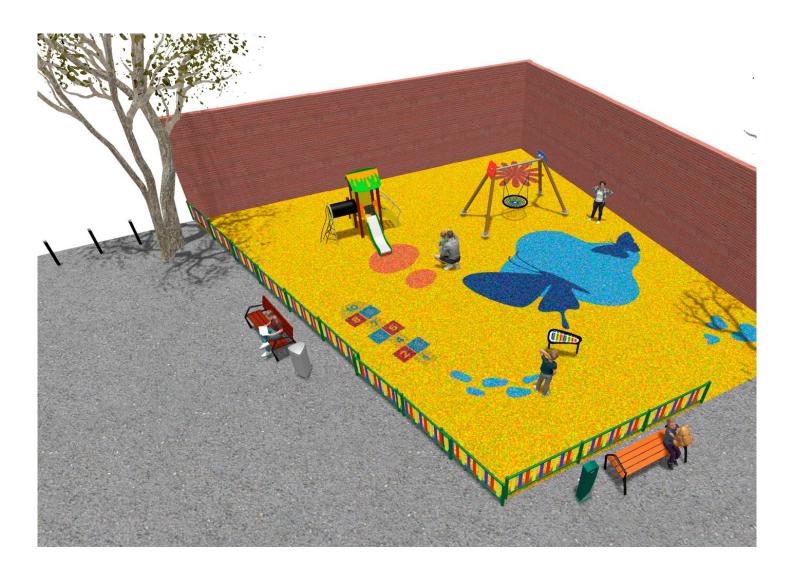

## **BENITO**-Playground Equipment

## **PROJECT**

PROJ-153-2021

Surface: 190 m<sup>2</sup>

Email: info@benito.com

Telephone: +34 93 852 1000

## **BENITO**-Playground Equipment

| Product   | Description                                                                                                                                                                                                                                         |
|-----------|-----------------------------------------------------------------------------------------------------------------------------------------------------------------------------------------------------------------------------------------------------|
| JL1500010 | MADERA 1 Nest Swings for children made of different materials such as wood and steel. Resistant to abrasion, corrosion and bad weather conditions.  Data Sheet Certificate Certificate Conformity                                                   |
| JPIN01    | One Playground collection made with maintenance-free materials: mixed extrusion post made of aluminum and polymer, one-piece aluminum steps and the anti-slip polymer platforms. The user will find inclusive games in every part of the structure. |
|           | <u>Data Sheet</u> <u>Acreditative Letter</u> <u>Certificate Conformity</u>                                                                                                                                                                          |