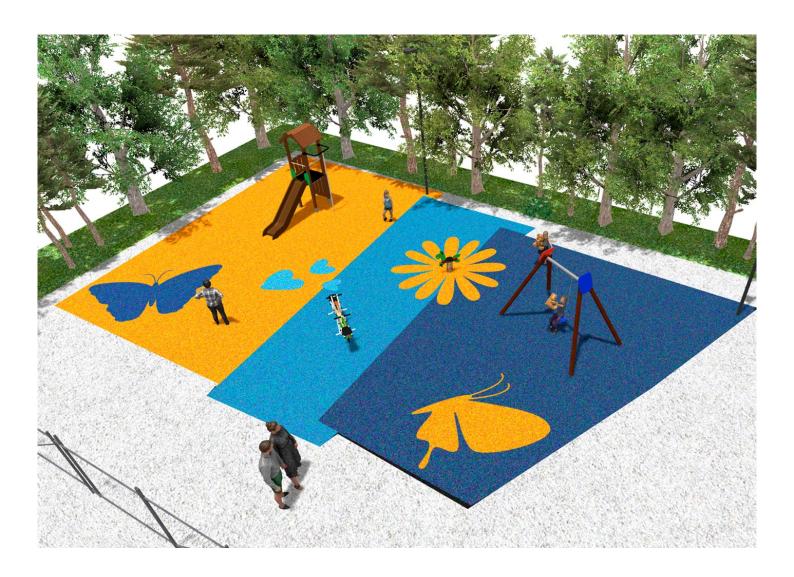

## **BENITO**-Playground Equipment

## **PROJECT**

PROJ-159-2021

Surface: 200 m<sup>2</sup>

Email: info@benito.com

Telephone: +34 93 852 1000

## **BENITO**-Playground Equipment

| Product   | Description                                                                                                                                                                                                                             |
|-----------|-----------------------------------------------------------------------------------------------------------------------------------------------------------------------------------------------------------------------------------------|
| JLET01    | Leto 1 LETO collection made of sustainable materials: FSC wood, rice husk slides and ECOPlay panels. These structures are integrated into all types of environments, from the most rural to the most urban one.  Data Sheet Certificate |
| JL1510000 | MADERA 1 Flat Swings for children made of different materials such as wood and steel. Resistant to abrasion, corrosion and bad weather conditions.  Data Sheet Certificate Certificate Conformity                                       |
| JFS10     | Rider Fun and educative spring swing for children. Made of resistant materials according to the EN1176 standard.                                                                                                                        |
|           | Data Sheet Certificate Conformity                                                                                                                                                                                                       |
| JFS103    | Donkey Fun and educative spring swing for children. Made of resistant materials according to the EN1176 standard.  Data Sheet Certificate Conformity                                                                                    |