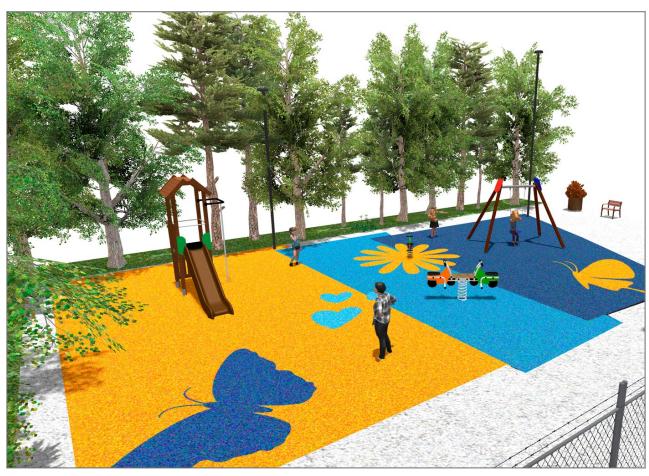

## **BENITO**-Playground Equipment

## **PROJECT**

PROJ-159-2021

Surface: 200 m<sup>2</sup>

Email: info@benito.com

Telephone: +34 93 852 1000

## **BENITO**-Playground Equipment

| Product   | Description                                                                                                                                                                                                                             |
|-----------|-----------------------------------------------------------------------------------------------------------------------------------------------------------------------------------------------------------------------------------------|
| JLET01    | Leto 1 LETO collection made of sustainable materials: FSC wood, rice husk slides and ECOPlay panels. These structures are integrated into all types of environments, from the most rural to the most urban one.  Data Sheet Certificate |
| JL1510000 | MADERA 1 Flat Swings for children made of different materials such as wood and steel. Resistant to abrasion, corrosion and bad weather conditions.  Data Sheet Certificate Certificate Conformity                                       |
| JFS10     | Rider Fun and educative spring swing for children. Made of resistant materials according to the EN1176 standard.                                                                                                                        |
|           | Data Sheet Certificate Conformity                                                                                                                                                                                                       |
| JFS103    | Donkey Fun and educative spring swing for children. Made of resistant materials according to the EN1176 standard.  Data Sheet Certificate Conformity                                                                                    |