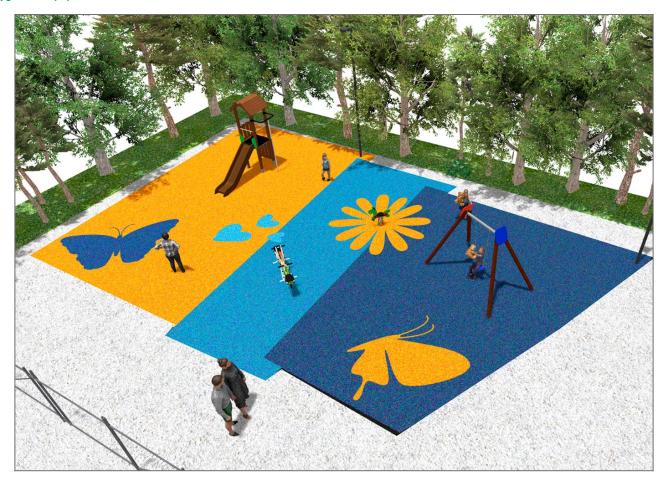

## **BENITO**-Playground Equipment

## **PROJECT**

PROJ-159-2021

Surface: 200 m<sup>2</sup>

Email: info@benito.com

Telephone: +34 93 852 1000

## **BENITO**-Playground Equipment

| Product   | Description                                                                                                                                                                                                                             |
|-----------|-----------------------------------------------------------------------------------------------------------------------------------------------------------------------------------------------------------------------------------------|
| JLET01    | Leto 1 LETO collection made of sustainable materials: FSC wood, rice husk slides and ECOPlay panels. These structures are integrated into all types of environments, from the most rural to the most urban one.  Data Sheet Certificate |
| JL1510000 | MADERA 1 Flat Swings for children made of different materials such as wood and steel. Resistant to abrasion, corrosion and bad weather conditions.  Data Sheet Certificate Certificate Conformity                                       |
| JFS10     | Rider Fun and educative spring swing for children. Made of resistant materials according to the EN1176 standard.                                                                                                                        |
|           | Data Sheet Certificate Conformity                                                                                                                                                                                                       |
| JFS103    | Donkey Fun and educative spring swing for children. Made of resistant materials according to the EN1176 standard.  Data Sheet Certificate Conformity                                                                                    |